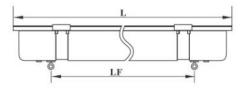

magnetic ballast / emergency power pack.

## **Applications:**

Ideal for Indoor & outdoor areas with high IP requirement, food industries, chemical plants, swimming pool areas, dusty humid and corrosive environments, washing houses, breweries, under canopy areas, pharmaceutical factories, loading bays, food, packing areas, garages, etc.

| Model         | No. of Tube   | Dimension                   | Weight |
|---------------|---------------|-----------------------------|--------|
| VSL-SS136T8PC | 1 x T8 1200mm | 1300(L) x 140(W) x 110(H)mm | 4.7kg  |
| VSL-SS236T8PC | 2 x T8 1200mm | 1300(L) x 140(W) x 110(H)mm | 4.7kg  |
| VSL-SS136T8   | 1 x T8 1200mm | 1300(L) x 140(W) x 90(H)mm  | 6.0kg  |
| VSL-SS236T8   | 2 x T8 1200mm | 1300(L) x 190(W) x 90(H)mm  | 6.5kg  |



# **Dimension:**



**PC Diffuser** LF = 1100mm L = 1300mm W1 = 140mm H = 110mm







# **Photometric:**



**Accessories:** 



Stainless Steel Clip x 10pcs



Cable Gland PG 13.5 x 1pc



Stainless Steel Eye Bolt x 2pcs