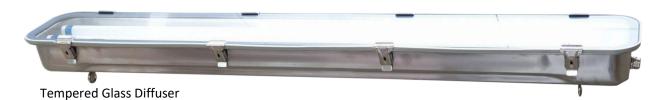

#### Polycarbonate Diffuser

| Specifications       |                                       |  |  |
|----------------------|---------------------------------------|--|--|
| Type of Tube         | T8 LED Tube                           |  |  |
| Terminal             | 24A 450V T110 VDC CE Rohs             |  |  |
| Lamp Holder          | G13                                   |  |  |
| Gland                | PG13.5 nickel plated copper           |  |  |
| Gasket               | Silica Gel                            |  |  |
| Inner Wiring         | Copper wire (1 x 0.5mm <sup>2</sup> ) |  |  |
| Class                | Class I                               |  |  |
| IP                   | IP65                                  |  |  |
| Mounting             | Suspended                             |  |  |
| Diffuser<br>Material | Tempered Glass / Polycarbonate PC     |  |  |
| Body Material        | Stainless Steel 304                   |  |  |

### **Features:**

- Stainless steel 304 material body 0.7mm with high impact resistance, non-deformable structure for installations in environments with vibration.
- Specular aluminium reflector 0.4mm ensures optional recovery of the light output
- Available diffuser material: Tempered Glass 5mm / Polycarbonate 2.5-3mm
- Wiring: 3-way wiring design for PHILIPS / OSRAM LED Tube only. Optional: doubleended wiring / magnetic ballast / emergency power pack.