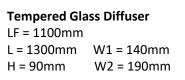

deal for Indoor & outdoor areas with high IP requirement, food industries, chemical plants, swimming pool areas, dusty humid and corrosive environments, washing houses, breweries, under canopy areas, pharmaceutical factories, loading bays, food, packing areas, garages, etc.

| Model         | No. of Tube   | Dimension                   | Weight |
|---------------|---------------|-----------------------------|--------|
| VSL-SS136T8PC | 1 x T8 1200mm | 1300(L) x 140(W) x 110(H)mm | 4.7kg  |
| VSL-SS236T8PC | 2 x T8 1200mm | 1300(L) x 140(W) x 110(H)mm | 4.7kg  |
| VSL-SS136T8   | 1 x T8 1200mm | 1300(L) x 140(W) x 90(H)mm  | 6.0kg  |
| VSL-SS236T8   | 2 x T8 1200mm | 1300(L) x 190(W) x 90(H)mm  | 6.5kg  |



# **Dimension:**



**PC Diffuser** LF = 1100mm L = 1300mm W1 = 140mm H = 110mm







# **Photometric:**



**Accessories:** 



Stainless Steel Clip x 10pcs



Cable Gland PG 13.5 x 1pc



Stainless Steel Eye Bolt x 2pcs