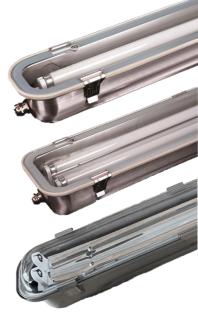

STAINLESS STEEL WEATHERPROOF FITTING

### **Features:**

- Stainless steel 304 material body 0.7mm with high impact resistance, non-deformable structure for installations in environments with vibration.
- Specular aluminium reflector 0.4mm ensures optional recovery of the light output
- Available diffuser material: Tempered Glass 5mm / Polycarbonate 2.5-3mm
- Wiring: 3-way wiring design for PHILIPS / OSRAM LED Tube only. Optional: doubleended wiring / magnetic ballast / emergency power pack.