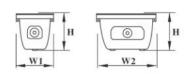

Ideal for Indoor & outdoor areas with high IP requirement, food industries, chemical plants, swimming pool areas, dusty humid and corrosive environments, washing houses, breweries, under canopy areas, pharmaceutical factories, loading bays, food, packing areas, garages, etc.

| Model         | No. of Tube   | Dimension                   | Weight |
|---------------|---------------|-----------------------------|--------|
| VSL-SS136T8PC | 1 x T8 1200mm | 1300(L) x 140(W) x 110(H)mm | 4.7kg  |
| VSL-SS236T8PC | 2 x T8 1200mm | 1300(L) x 140(W) x 110(H)mm | 4.7kg  |
| VSL-SS136T8   | 1 x T8 1200mm | 1300(L) x 140(W) x 90(H)mm  | 6.0kg  |
| VSL-SS236T8   | 2 x T8 1200mm | 1300(L) x 190(W) x 90(H)mm  | 6.5kg  |



# **Dimension:**



**PC Diffuser** LF = 1100mm L = 1300mm W1 = 140mm H = 110mm







# **Photometric:**



**Accessories:** 



Stainless Steel Clip x 10pcs



Cable Gland PG 13.5 x 1pc



Stainless Steel Eye Bolt x 2pcs