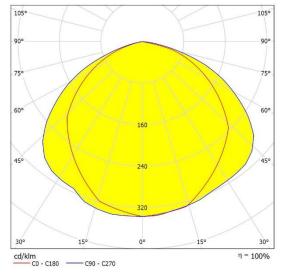

# **Photometric:**

**Accessories:** 

Stainless Steel Clip x 10pcs

Cable Gland PG 13.5 x 1pc

Stainless Steel Eye Bolt x 2pcs