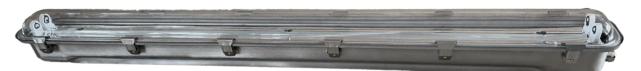

STAINLESS STEEL WEATHERPROOF FITTING

### **Features:**

- Stainless steel 304 material body 0.7mm with high impact resistance, non-deformable structure for installations in environments with vibration.
- Specular aluminium reflector 0.4mm ensures optional recovery of the light output
- Available diffuser material: Tempered Glass 5mm / Polycarbonate 2.5-3mm
- Wiring: 3-way wiring design for PHILIPS / OSRAM LED Tube only. Optional: doubleended wiring / magnetic ballast / emergency power pack.