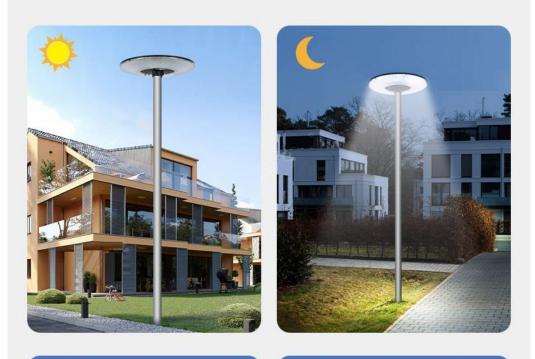

### LIGHT CONTROL INDUCTION

CHARGE DURING THE DAY AND LIGHT UP AT NIGHT

. .

Auto charge at daytime

Auto light at night

## **INSTALLATION METHOD**

THERE ARE TWO WAYS TO INSTALL

Light pole installation