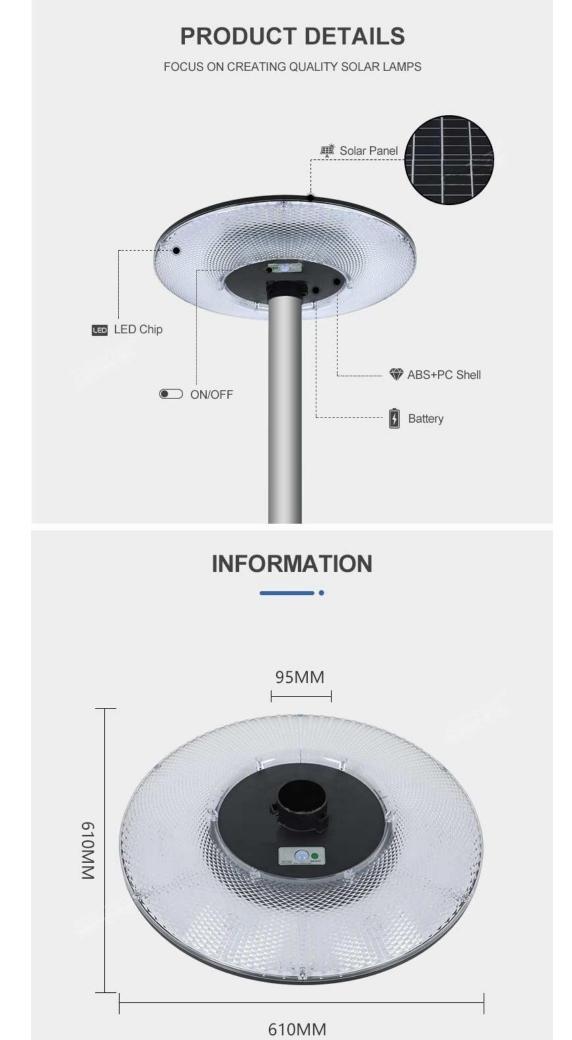

# VSL SGL V2 Garden Light

| Specifications           |                          |  |  |  |  |
|--------------------------|--------------------------|--|--|--|--|
| Efficiency               | 160Lm/W                  |  |  |  |  |
| LED                      | BRIDGELUX 5730           |  |  |  |  |
| Solar Panel              | Polycrystalline          |  |  |  |  |
| Battery                  | LiFePO4                  |  |  |  |  |
| Cycle<br>Durability      | 2000 Cycles              |  |  |  |  |
| Charging time            | 6~8 Hours                |  |  |  |  |
| Discharging<br>time      | 20~24 Hours              |  |  |  |  |
| CCT                      | 6000K                    |  |  |  |  |
| Beam Angle               | 120°                     |  |  |  |  |
| IP                       | IP65                     |  |  |  |  |
| Operating<br>Temperature | -10°C ~ +60°C            |  |  |  |  |
| Material                 | ABS (body)<br>PC (cover) |  |  |  |  |

#### **Applications:**

Ideal for compound lighting, park, commercial & industrial areas, warehouse, car park, garages, public area and construction areas.

| TSL           |        |                | ISL              |             | USL       |  |
|---------------|--------|----------------|------------------|-------------|-----------|--|
| Model         | Lumen  | Install Height | Dimension        | Solar Panel | Battery   |  |
| VSL-SGLV2-10W | 1500lm | 4-6m           | 610 x 610 x 95mm | 6V 27W      | 3.2V 24AH |  |
|               |        |                |                  |             |           |  |