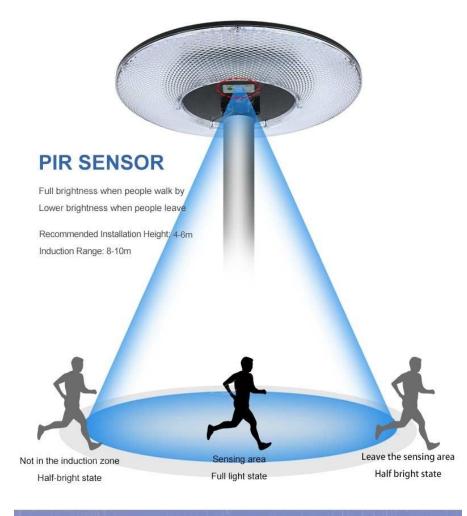

#### Features:

- 160Lm/W high efficient solar light built with ABS housing & PC cover for great durability.
- Battery use High-capacity LiFePO4, more longer lifetime.
- The lamp use multiple LED chips, which could improve light efficiency and make better heat dissipation.
- Auto sensor mode: 100% brightness with motion, 30% brightness without motion.