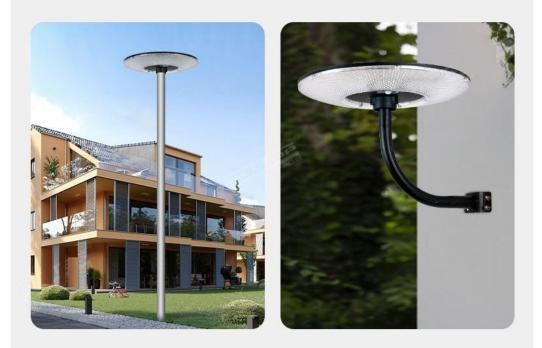

## **INSTALLATION METHOD**

THERE ARE TWO WAYS TO INSTALL

Light pole installation