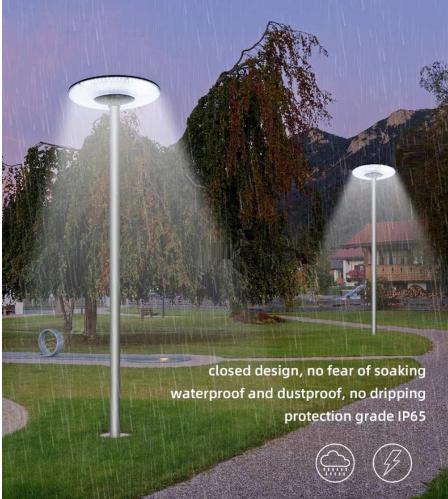

# VSL SGL V2 Garden Light

| Specifications           |                          |  |  |  |  |
|--------------------------|--------------------------|--|--|--|--|
| Efficiency               | 160Lm/W                  |  |  |  |  |
| LED                      | BRIDGELUX 5730           |  |  |  |  |
| Solar Panel              | Polycrystalline          |  |  |  |  |
| Battery                  | LiFePO4                  |  |  |  |  |
| Cycle<br>Durability      | 2000 Cycles              |  |  |  |  |
| Charging time            | 6~8 Hours                |  |  |  |  |
| Discharging<br>time      | 20~24 Hours              |  |  |  |  |
| CCT                      | 6000K                    |  |  |  |  |
| Beam Angle               | 120°                     |  |  |  |  |
| IP                       | IP65                     |  |  |  |  |
| Operating<br>Temperature | -10°C ~ +60°C            |  |  |  |  |
| Material                 | ABS (body)<br>PC (cover) |  |  |  |  |