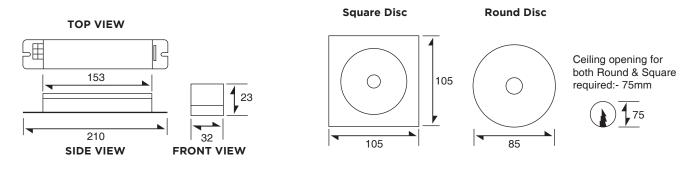

n          | : Electro-Galvanised Steel Casing of High Reflectance Finished with Corrosion Resistant Epoxy Spray Coating.             |
| Weight                | : <u>Ω</u> 0.5kg                                                                                                         |
| #Warranty             | : 5 Years                                                                                                                |
| Compliance            | : Malaysia Standards MS-619, IP-20.                                                                                      |
| Protection            | : Low-Voltage Cut-Off to Prevent Over-Discharge of Battery.                                                              |

Dimension in mm Tolerance: <u>+</u>0.03

## **Recessed Mounting**