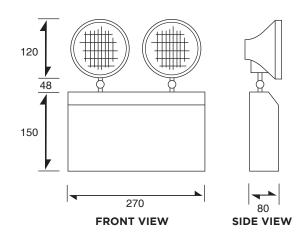

Compliance : Malaysia Standards MS-619, IP-20.

Protection : Low-Voltage Cut-Off to Prevent Over-Discharge of Battery.

Dimension in mm Tolerance: ±0.0