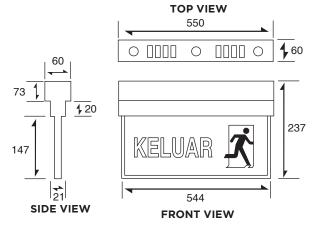

0 Hz

Battery : Hi-Temp. Nickel Cadmium Battery.

Charging Current : 50mA (Nominal)

Lamp Used : 10 x SMD LED.

Operating Temperature : 0°C to 60°C

Charger : Fully Automatic Constant Current.

Solid-State Electronics Provide High Reliability with Trickle

Charge-Facility.

Indication : Red L.E.D. "On" Indicates Charging

Equipped with Push Test-Switch to Simulate Power Failure.

Backup Time : 3 Hours Duration.

Construction : Electro-Galvanised Steel Casing of High Reflectance Finished

with Corrosion Resistant Epoxy Spray Coating.

Weight : LE-213  $\Omega$  1.6kg / LE-213 R  $\Omega$  1.8kg

#Warranty : 5 Years

Compliance : Malaysia Standards MS-983, IP-20.

Protection : Low-Voltage Cut-Off to Prevent Over-Discharge of Battery.

Dimension in mm Tolerance: ±0.03

### **Wall Mounting**



### **Recessed Mounting**