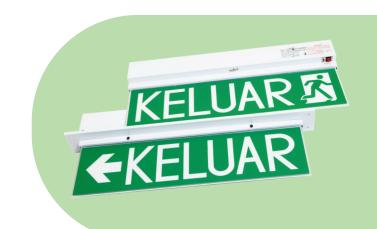

# LE-213 & LE-213 R

# SLIMLINE DESIGN FOR ELEGANT LOOK

SELF-CONTAINED EMERGENCY
KELUAR SIGN



## **Technical Data**

Mode of Operation : Maintained

Input Voltage : 240V±10%, 50 Hz

Battery : Hi-Temp. Nickel Cadmium Battery.

Charging Current : 50mA (Nominal)

Lamp Used : 10 x SMD LED.

Operating Temperature : 0°C to 60°C

Charger : Fully Automatic Constant Current.

Solid-State Electronics Provide High Reliability with Trickle

Charge-Facility.

Indication : Red L.E.D. "On" Indicates Charging

Equipped with Push Test-Switch to Simulate Power Failure.

Backup Time : 3 Hours Duration.

Construction : Electro-Galvanised Steel Casing of High Reflectance Finished

with Corrosion Resistant Epoxy Spray Coating.

Weight : LE-213  $\Omega$  1.6kg / LE-213 R  $\Omega$  1.8kg

#Warranty : 5 Years

Compliance : Malaysia Standards MS-983, IP-20.

Protection : Low-Voltage Cut-Off to Prevent O