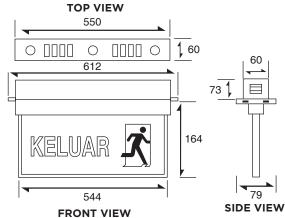

el Cadmium Battery.

Charging Current : 50mA (Nominal)

Lamp Used : 10 x SMD LED.

Operating Temperature : 0°C to 60°C

Charger : Fully Automatic Constant Current.

Solid-State Electronics Provide High Reliability with Trickle

Charge-Facility.

Indication : Red L.E.D. "On" Indicates Charging

Equipped with Push Test-Switch to Simulate Power Failure.

Backup Time : 3 Hours Duration.

Construction : Electro-Galvanised Steel Casing of High Reflectance Finished

with Corrosion Resistant Epoxy Spray Coating.

Weight : LE-213  $\Omega$  1.6kg / LE-213 R  $\Omega$  1.8kg

#Warranty : 5 Years

Compliance : Malaysia Standards MS-983, IP-20.

Protection : Low-Voltage Cut-Off to Prevent Over-Discharge of Battery.

Dimension in mm Tolerance: ±0.03

### **Wall Mounting**



### **Recessed Mounting**