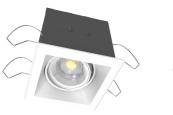

Indoor Luminaires

8MR1/D

8MR2/D

## Specifications:

- Die Cast Aluminium Frame & Ring (Matt White)
- Mild Steel Housing
- Electrostatically Polyester Powder Coated
- Adjustable Lamp Position
- Nylon Connecting Devices
- Stainless Steel Spring Clips
- Recessed Ceiling Mounted