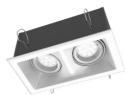

Indoor Luminaires

8MR1/D

8MR2/D

## Specifications:

- Die Cast Aluminium Frame & Ring (Matt White)
- Mild Steel Housing
- Electrostatically Polyester Powder Coated
- Adjustable Lamp Position
- Nylon Connecting Devices
- Stainless Steel Spring Clips
- Recessed Ceiling Mounted