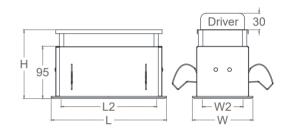

## Specifications:

- Die Cast Aluminium Frame & Ring (Matt White)
- Mild Steel Housing
- Electrostatically Polyester Powder Coated
- Adjustable Lamp Position
- Nylon Connecting Devices
- Stainless Steel Spring Clips
- Recessed Ceiling Mounted

## **Applications:**

Home / Offices / Hospitality / Corridors / Restaurants / Shop Lighting / Lounges / Public & Commercial Building

| 8MR Series |          |                   | Dimension (mm)  |          | Hole Cut |
|------------|----------|-------------------|-----------------|----------|----------|
| Model      | LED Type | Rim & Ring Colour | L x W x H       | L2 x W2  | (mm)     |
| 8MR1/D     | CN50     | Matt White        | 110 x 110 x 125 | 74 x 74  | 97 x 97  |
| 8MR2/D     | CN50     | Matt White        | 210 x 110 x 125 | 174 x 74 | 197 x 97 |
| 8MR3/D     | CN50     | Matt White        | 275 x 110 x 125 | 239 x 74 | 262 x 97 |