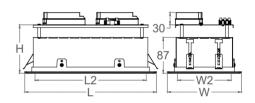

## Specifications:

- Die Cast Aluminium Frame & Ring (Matt White)
- Mild Steel Housing
- Electrostatically Polyester Powder Coated
- Adjustable Lamp Position
- Nylon Connecting Devices
- Stainless Steel Spring Clips
- Recessed Ceiling Mounted

## **Applications:**

Home / Offices / Hospitality / Corridors / Restaurants / Shop Lighting / Lounges / Public & Commercial Building

| 8MR Series |          |                   | Dimension (mm)  |          | Hole Cut |
|------------|----------|-------------------|-----------------|----------|----------|
| Model      | LED Type | Rim & Ring Colour | L x W x H       | L2 x W2  | (mm)     |
| 8MR1/D     | CN50     | Matt White        | 110 x 110 x 125 | 74 x 74  | 97 x 97  |
| 8MR2/D     | CN50     | Matt White        | 210 x 110 x 125 | 174 x 74 | 197 x 97 |
| 8MR3/D     | CN50     | Matt White        | 275 x 110 x 125 | 239 x 74 | 262 x 97 |