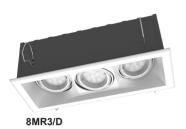

Indoor Luminaires

8MR1/D

8MR2/D

## Specifications:

- Die Cast Aluminium Frame & Ring (Matt White)
- Mild Steel Housing
- Electrostatically Polyester Powder Coated
- Adjustable Lamp Position
- Nylon Connecting Devices
- Stainless Steel Spring Clips
- Recessed Ceiling Mounted