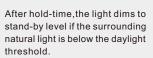

### **Corridor Function**

- This function inside the motion sensor to achieve tri-level control, for some areas which require a light change notice before switch-off. The sensor offers 3 levels of light:100%-->dimmed light (natural light is insufficient)-->off;
- and 2 periods of selectable waiting time:motion hold-time and stand-by period; Selectable day light threshold and freedom of detection area.

With sufficient natural light,the light does not switch on when presence is detected.

With insufficient natural light, the sensor switches on the light automatically when presence is detected.

Light switches off automatically after the stand-by period elapses.

★ Note:if you choose STAND-BY DIM is 0,the stand-by period is 0,it is ON/OFF function.