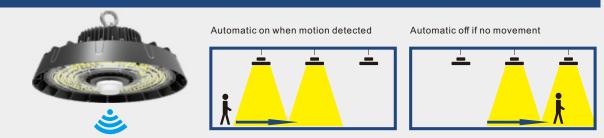

# **Pluggable Motion Sensor**

Detachable for quick and convenient installation, only takes 3 seconds to complete.

### **Corridor Function**

- This function inside the motion sensor to achieve tri-level control, for some areas which require a light change notice before switch-off. The sensor offers 3 levels of light:100%-->dimmed light (natural light is insufficient)-->off;
- and 2 periods of selectable waiting time:motion hold-time and stand-by period; Selectable day light threshold and freedom of detection area.

With sufficient natural light,the light does not switch on when presence is detected.

With insufficient natural light, the sensor switches on the light automatically when presence is detected.

Light switches off automatically after the stand-by period elapses.