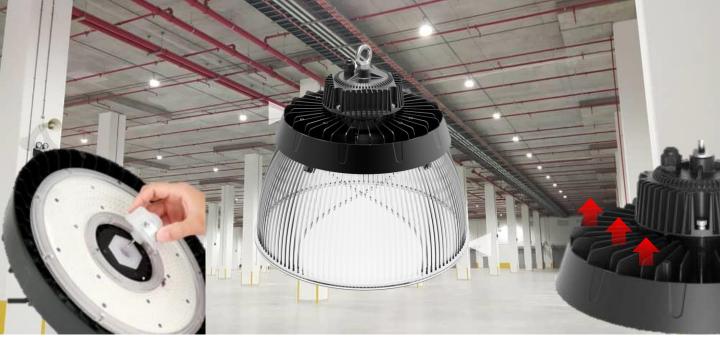

### **Applications:**

Ideal for production area, warehouse, large hall, and hangar, and places where low glare are required.

# **Pluggable Motion Sensor**

Detachable for quick and convenient installation, only takes 3 seconds to complete.