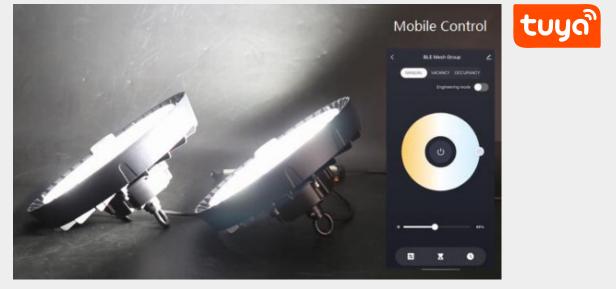

### **Bluetooth Function**

Easy to achieve single light control and group control.