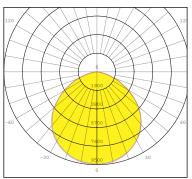

nd hangar, and places where low glare are required.

### **Compliance Standard:**

| LED       | LM-80                             |  |  |  |
|-----------|-----------------------------------|--|--|--|
| Driver    | CCC, CE, UL, CUL, BIS             |  |  |  |
|           | EN61347, EN55015, EN61000, UL8750 |  |  |  |
| Luminaire | CE, RoHS                          |  |  |  |

| Model          | Power | Lumen    | LED Qty | Weight |
|----------------|-------|----------|---------|--------|
| VSL-UFO8-E-100 | 100W  | 16,500Lm | 280pcs  | 2.8kg  |
| VSL-UFO8-E-150 | 150W  | 24,750Lm | 336pcs  | 2.9kg  |
| VSL-UFO8-E-200 | 200W  | 33,000Lm | 448pcs  | 3.4kg  |
| VSL-UFO8-E-240 | 240W  | 39,600Lm | 532pcs  | 3.5kg  |

MOSO



Dimension

100W/120W/150W

200W/240W







## Photometric





120°



## **Optional Parts**

| RC100                | Sensor Base | Motion/PIR Sen | sor(12V) | Safety Rope | 10KV SPD     |
|----------------------|-------------|----------------|----------|-------------|--------------|
|                      | 0           | 6-6            |          | B           | MOSO         |
| DIP Switch 4000K/500 | ок в        | racket         | 3/4 NPT  | F           | PC Reflector |
|                      |             |                | 6        |             |              |

### Installation







Hook

Piping

# **Pluggable Motion Sensor**

Detachable for quick and convenient installation, only takes 3 seconds to complete.



### **Bluetooth Function**

Easy to achieve single light control and group control.



### **Corridor Function**

- This function inside t