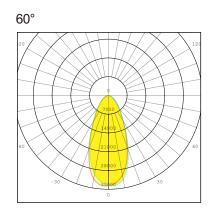

ge hall, and hangar, and places where low glare are required.

### **Compliance Standard:**

| LED       | LM-80                             |  |  |  |
|-----------|-----------------------------------|--|--|--|
| Driver    | CCC, CE, UL, CUL, BIS             |  |  |  |
|           | EN61347, EN55015, EN61000, UL8750 |  |  |  |
| Luminaire | CE, RoHS                          |  |  |  |

| Model          | Power | Lumen    | LED Qty | Weight |
|----------------|-------|----------|---------|--------|
| VSL-UFO8-E-100 | 100W  | 16,500Lm | 280pcs  | 2.8kg  |
| VSL-UFO8-E-150 | 150W  | 24,750Lm | 336pcs  | 2.9kg  |
| VSL-UFO8-E-200 | 200W  | 33,000Lm | 448pcs  | 3.4kg  |
| VSL-UFO8-E-240 | 240W  | 39,600Lm | 532pcs  | 3.5kg  |

MOSO



Dimension

100W/120W/150W

200W/240W







## Photometric





120°



## **Optional Parts**

| RC100                | Sensor Base | Motion/PIR Sen | sor(12V) | Safety Rope | 10KV SPD     |
|----------------------|-------------|----------------|----------|-------------|--------------|
|                      | 0           | 6-6            |          | B           | MOSO         |
| DIP Switch 4000K/500 | ок в        | racket         | 3/4 NPT  | F           | PC Reflector |
|                      |             |                | 6        |             |              |

### Installation







Hook

Piping

# **Pluggable Motion Sensor**

Detachable for quick and convenient installation, only takes 3 seconds to complete.



### **Bluetooth Function**

Easy to achieve single light control and group control.



### **Corridor Function**

- This functio