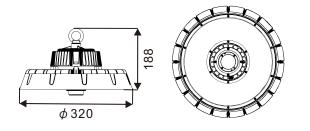

n area, warehouse, large hall, and hangar, and places where low glare are required.

### **Compliance Standard:**

| LED       | LM-80                             |  |  |  |
|-----------|-----------------------------------|--|--|--|
| Driver    | CCC, CE, UL, CUL, BIS             |  |  |  |
|           | EN61347, EN55015, EN61000, UL8750 |  |  |  |
| Luminaire | CE, RoHS                          |  |  |  |

| Model          | Power | Lumen    | LED Qty | Weight |
|----------------|-------|----------|---------|--------|
| VSL-UFO8-E-100 | 100W  | 16,500Lm | 280pcs  | 2.8kg  |
| VSL-UFO8-E-150 | 150W  | 24,750Lm | 336pcs  | 2.9kg  |
| VSL-UFO8-E-200 | 200W  | 33,000Lm | 448pcs  | 3.4kg  |
| VSL-UFO8-E-240 | 240W  | 39,600Lm | 532pcs  | 3.5kg  |

MOSO



Dimension

100W/120W/150W

200W/240W







## Photometric





120°



## **Optional Parts**

| RC100                | Sensor Base | Motion/PIR Sen | sor(12V) | Safety Rope | 10KV SPD     |
|----------------------|-------------|----------------|----------|-------------|--------------|
|                      | 0           | 6-6            |          | B           | MOSO         |
| DIP Switch 4000K/500 | ок в        | racket         | 3/4 NPT  | F           | PC Reflector |
|                      |             |                | 6        |             |              |

### Installation







Hook

Piping

# **Pluggable Motion Sensor**

Detachable for quick and convenient installation, only takes 3 seconds to complete.



### **Bluetooth Function**

Easy to achieve single light control and group control.



### **Corridor Func