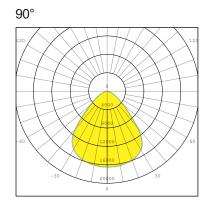

hall, and hangar, and places where low glare are required.

### **Compliance Standard:**

| LED       | LM-80                             |  |  |  |
|-----------|-----------------------------------|--|--|--|
| Driver    | CCC, CE, UL, CUL, BIS             |  |  |  |
|           | EN61347, EN55015, EN61000, UL8750 |  |  |  |
| Luminaire | CE, RoHS                          |  |  |  |

| Model          | Power | Lumen    | LED Qty | Weight |
|----------------|-------|----------|---------|--------|
| VSL-UFO8-E-100 | 100W  | 16,500Lm | 280pcs  | 2.8kg  |
| VSL-UFO8-E-150 | 150W  | 24,750Lm | 336pcs  | 2.9kg  |
| VSL-UFO8-E-200 | 200W  | 33,000Lm | 448pcs  | 3.4kg  |
| VSL-UFO8-E-240 | 240W  | 39,600Lm | 532pcs  | 3.5kg  |

MOSO



Dimension

100W/120W/150W

200W/240W







## Photometric





120°



## **Optional Parts**

| RC100                | Sensor Base | Motion/PIR Sen | sor(12V) | Safety Rope | 10KV SPD     |
|----------------------|-------------|----------------|----------|-------------|--------------|
|                      | 0           | 6-6            |          | B           | MOSO         |
| DIP Switch 4000K/500 | ок в        | racket         | 3/4 NPT  | F           | PC Reflector |
|                      |             |                | 6        |             |              |

### Installation







Hook

Piping

# **Pluggable Motion Sensor**

Detachable for quick and convenient installation, only takes 3 seconds to complete.



### **Bluetooth Function**

Easy to achieve single light control and group control.



### **Corridor Function**

- This function