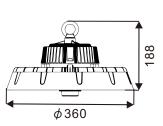

area, warehouse, large hall, and hangar, and places where low glare are required.

### **Compliance Standard:**

| LED       | LM-80                             |  |  |  |
|-----------|-----------------------------------|--|--|--|
| Driver    | CCC, CE, UL, CUL, BIS             |  |  |  |
|           | EN61347, EN55015, EN61000, UL8750 |  |  |  |
| Luminaire | CE, RoHS                          |  |  |  |

| Model          | Power | Lumen    | LED Qty | Weight |
|----------------|-------|----------|---------|--------|
| VSL-UFO8-E-100 | 100W  | 16,500Lm | 280pcs  | 2.8kg  |
| VSL-UFO8-E-150 | 150W  | 24,750Lm | 336pcs  | 2.9kg  |
| VSL-UFO8-E-200 | 200W  | 33,000Lm | 448pcs  | 3.4kg  |
| VSL-UFO8-E-240 | 240W  | 39,600Lm | 532pcs  | 3.5kg  |

MOSO



Dimension

100W/120W/150W

200W/240W







## Photometric





120°



## **Optional Parts**

| RC100                | Sensor Base | Motion/PIR Sen | sor(12V) | Safety Rope | 10KV SPD     |
|----------------------|-------------|----------------|----------|-------------|--------------|
|                      | 0           | 6-6            |          | B           | MOSO         |
| DIP Switch 4000K/500 | ок в        | racket         | 3/4 NPT  | F           | PC Reflector |
|                      |             |                | 6        |             |              |

### Installation







Hook

Piping

# **Pluggable Motion Sensor**

Detachable for quick and convenient installation, only takes 3 seconds to complete.



### **Bluetooth Function**

Easy to achieve single light control and group control.



### **Corridor Functi