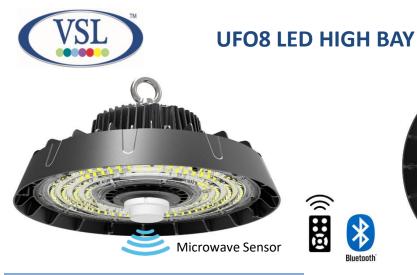

#### **Features:**

Rluetooth

- 165lm/W ultra high efficiency with unique ٠ design for extra cost saving solution.
- · Excellent heat conduction with aluminiumalloy body.
- Anti-glare structural design.
- Smart control(optional) – pluggable microwave sensor + daylight sensor. Dimmable 0-10V, controlled by remote control or Bluetooth.
- Over-current, over-voltage, lightning, high temperature protection to fully guarantee the lifespan and stable performance.
- Built-in surge protection: CM: 6kV, DM:6kV

# **Pluggable Motion Sensor**

Detachable for quick and convenient installation, only takes 3 seconds to complete.

### **Bluetooth Function**

Easy to achieve single light control and group control.