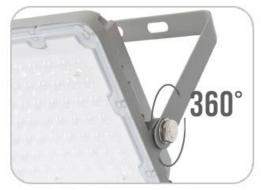

--|-------|-------|-------|-------|-------|-------|-------|-------|-------|-------|-------|
| AUTO | 100%  | 80%   | 70%   | 60%   | 50%   | 50%   | 40%   | 30%   | 30%   | 30%   | 30%   | 30%   | 30%   |

10

0.5

80%

60%

Bright-

8Н

3Н 100% 80% 70% OFF

5H 100% 80% 70% 60% 50% OFF

100% 70% 50% 50% OFF

40%

30%

## INTELLIGENT LIGHT CONTROL FUNCTION

3-6 hours quick charge light can also be turned on in rainy weather







Automatic charging during the day



Automatically light up at night

## **Professional outdoor powder coated**



## 2x2.5mm<sup>2</sup>Cable

## **Battery**



High capacity battery can provide better endurance

# Solar panel

Policrystalline silicon energy conversion up to 17.5% Good perfirmance on the rainy days Cost-effective.



### Our company's LED light



Thickened bevel bracket

#### Common products on the market



Thin-bracket



Professional outdoor powder

Ordinary powder



Optical lens

Glass



Replaceable battery

Non-replaceable battery