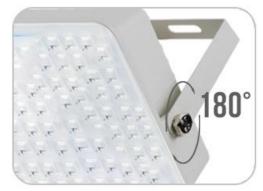

---|-------|-------|-------|
| AUTO | 100%  | 80%   | 70%   | 60%   | 50%   | 50%   | 40%   | 30%   | 30%   | 30%   | 30%   | 30%   | 30%   |

10

0.5

80%

60%

Bright-

8Н

3Н 100% 80% 70% OFF

5H 100% 80% 70% 60% 50% OFF

100% 70% 50% 50% OFF

40%

30%

## INTELLIGENT LIGHT CONTROL FUNCTION

3-6 hours quick charge light can also be turned on in rainy weather







Automatic charging during the day



Automatically light up at night

## **Professional outdoor powder coated**



## 2x2.5mm<sup>2</sup>Cable

## **Battery**



High capacity battery can provide better endurance

# Solar panel

Policrystalline silicon energy conversion up to 17.5% Good perfirmance on the rainy days Cost-effective.



### Our company's LED light



Thickened bevel bracket

#### Common products on the market



Thin-bracket



Professional outdoor powder

Ordinary powder



Optical lens

Glass



Replaceable battery

Non-replaceable battery