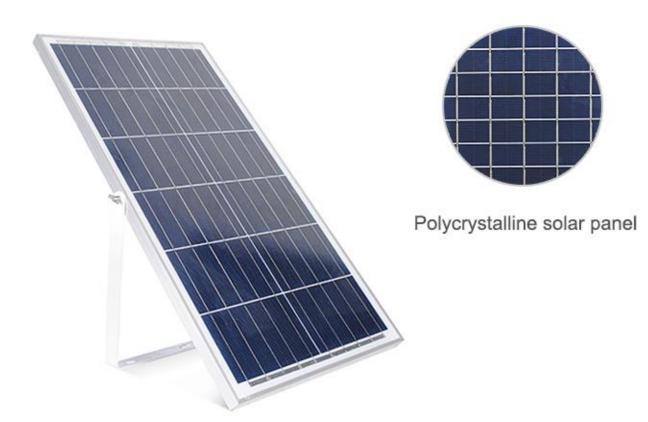

# Solar panel

Policrystalline silicon energy conversion up to 17.5% Good perfirmance on the rainy days Cost-effective.