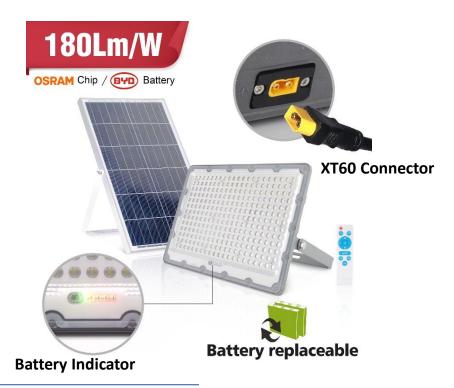

### SFL3 SOLAR LED FLOOD LIGHT

| -                |   |   |   |    | ٠ |   |     |    |   |   |   |
|------------------|---|---|---|----|---|---|-----|----|---|---|---|
| S                | n |   | • | ıŧ | п | 0 | 3   | ы  |   | n | 0 |
| $\mathbf{\circ}$ | v | C | · | •  |   | U | a I | LI | v |   | 3 |

| Specifications        |                                         |  |  |  |  |  |  |  |
|-----------------------|-----------------------------------------|--|--|--|--|--|--|--|
| Efficiency            | 180Lm/W                                 |  |  |  |  |  |  |  |
| LED                   | OSRAM                                   |  |  |  |  |  |  |  |
| Solar Panel           | Polycrystalline                         |  |  |  |  |  |  |  |
| Battery               | LiFePO4                                 |  |  |  |  |  |  |  |
| Cycle<br>Durability   | 2000 Cycles                             |  |  |  |  |  |  |  |
| Charging time         | 6~8 Hours                               |  |  |  |  |  |  |  |
| Discharging time      | 12~15 Hours                             |  |  |  |  |  |  |  |
| CCT                   | 3000K~6500K                             |  |  |  |  |  |  |  |
| Beam Angle            | 90°                                     |  |  |  |  |  |  |  |
| IP                    | IP65                                    |  |  |  |  |  |  |  |
| Operating Temperature | -10°C ~ +60°C                           |  |  |  |  |  |  |  |
| Material              | Die-casting Aluminium (body) PC (cover) |  |  |  |  |  |  |  |

#### Features:

- 180Lm/W high efficient solar light built with die-cast aluminum housing & PC cover for great durability.
- Replaceable battery. The case can be opened to replace battery.
- Battery use High-capacity LiFePO4, more longer lifetime.
- The lamp use multiple LED chips, which could improve light efficiency and make better heat dissipation.
- XT60 Connector with solid copper connector provide fast charging mode. Adopt insulated plastic wire for effective waterproof and anti-aging.
- Remote control Auto mode: brightness 100% to 30% from dusk to dawn. Manual mode: brightness 100% to 50% for 3 / 5 hours.