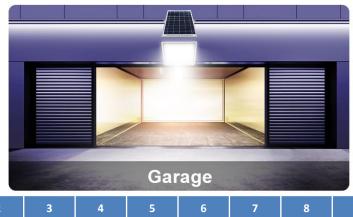

#### **Applications:**

Ideal for compound lighting, park, commercial & industrial areas, warehouse, and advertisement board, car park, garages, public area and construction areas.

| Model        | Lumen  | Install<br>Height | Dimension          | Solar Panel | Battery   |  |
|--------------|--------|-------------------|--------------------|-------------|-----------|--|
| VSL-SFL3-10W | 1200lm | 3~4m              | 294 x 199.5 x 45mm | 5V 20W      | 3.2V 15AH |  |
| VSL-SFL3-20W | 3600lm | 3~8m              | 441 x 301 x 45mm   | 5V 60W      | 3.2V 50AH |  |