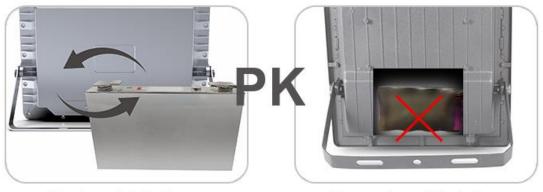

#### Features:

- 180Lm/W high efficient solar light built with die-cast aluminum housing & PC cover for great durability.
- Replaceable battery. The case can be opened to replace battery.
- Battery use High-capacity LiFePO4, more longer lifetime.
- The lamp use multiple LED chips, which could improve light efficiency and make better heat dissipation.
- XT60 Connector with solid copper connector provide fast charging mode. Adopt insulated plastic wire for effective waterproof and anti-aging.
- Remote control Auto mode: brightness 100% to 30% from dusk to dawn. Manual mode: brightness 100% to 50% for 3 / 5 hours.

#### Common products on the market

Thin-bracket

Professional outdoor powder

Ordinary powder

Optical lens

Glass

Replaceable battery

Non-replaceable battery