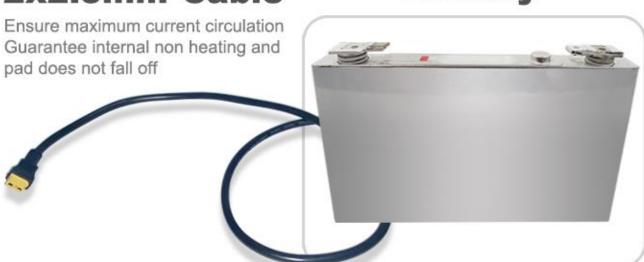

## 2x2.5mm<sup>2</sup>Cable

## **Battery**

High capacity battery can provide better endurance