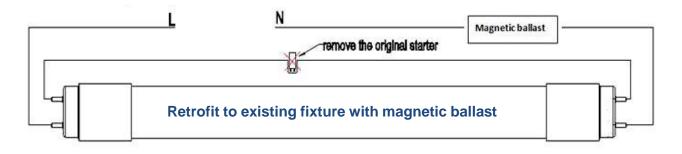

| CE, RoHS, LM-80                                     |  |  |  |



### **Photometric**





8W (2FT) / 18W (4FT)

# It has better light transmittance and the light emits softer

With a luminous efficiency of 92%, 5%~12% higher than conventional PC tube.



# Anti-aging and non-discoloring

Nano-PC is imbued with low CTE resins preventing aging and discoloration



# Light weight and better heat dissipation

Nano-PC has super thermal conductivity. Additionally the internal holes can release a great amount of heat from the tube light.



8W (2FT) / 18W (4FT)

## Dimension



| Length | Α      | В      | С      |
|--------|--------|--------|--------|
| 0.6m   | 602mm  | 588mm  | 551mm  |
| 1.2m   | 1212mm | 1198mm | 1161mm |

## **Wiring Installation Method**

## Method 1



### Method 2





8W (2FT) / 18W (4FT)