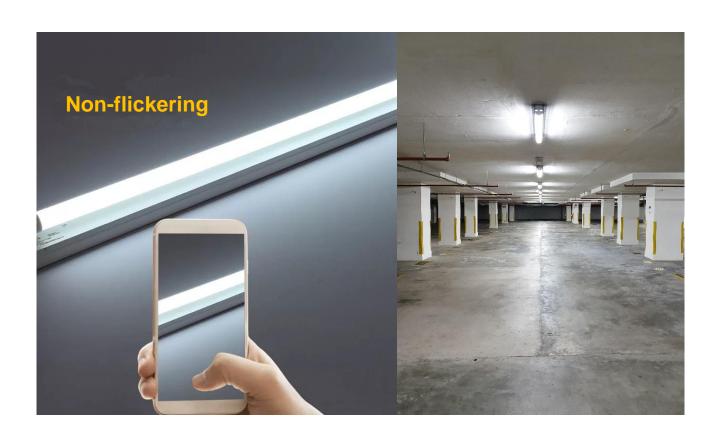

### Features:

- · Impact resistant Nano PC tube, high transmission, excellent light uniformity.
- Withstand high temperature and not easy to deform, degrade and discoloration.
- High thermal conductivity / dissipation compare to conventional PC tube.
- Superior natural light and visual effect, frosted cover ensure anti-glare and soft light.
- Direct replace conventional T8 fluorescent lamp without replace its original fixture.
- · Non-flickering, less strain on eye and smooth CCTV recording.
- Electric shock protection, no UV or IR radiation.