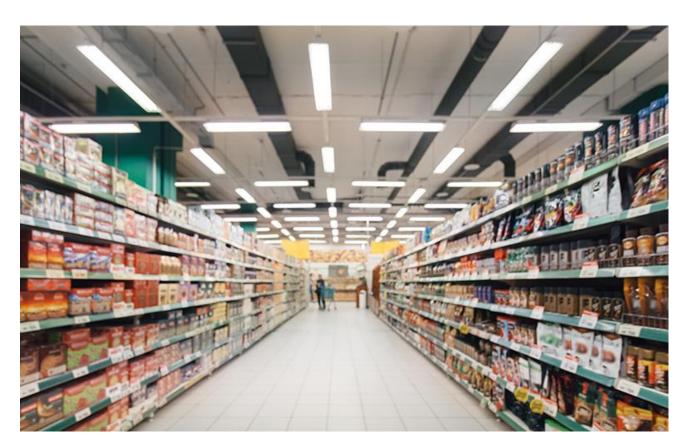

## **Applications:**

Ideal for indoor application such as production area, warehouse, factory, shopping malls, exhibition halls, car park, residential, office, etc.

| Specifications           |                                                     |  |  |  |
|--------------------------|-----------------------------------------------------|--|--|--|
| Model                    | VSL-LT08PCT8-DE-V1 (8W)<br>VSL-LT18PCT8-DE-V1 (18W) |  |  |  |
| Power                    | 8W / 18W                                            |  |  |  |
| Lumen                    | 1100lm / 2400lm                                     |  |  |  |
| Efficiency               | 133lm/W                                             |  |  |  |
| Input Voltage            | AC 85~265V                                          |  |  |  |
| Frequency                | 50/60Hz                                             |  |  |  |
| PF                       | >0.95                                               |  |  |  |
| LED                      | EPISTAR 2835                                        |  |  |  |
| ССТ                      | 3000K / 4000K / 6500K                               |  |  |  |
| CRI                      | >80Ra                                               |  |  |  |
| Beam Angle               | 300°                                                |  |  |  |
| Rated Life               | 50,000Hrs                                           |  |  |  |
| Operating<br>Temperature | -20°C ~ +45°C                                       |  |  |  |
| Material                 | Nano Polycarbonate (PC)                             |  |  |  |
| Cover Type               | Frosted                                             |  |  |  |
| Lamp Socket              | G13                                                 |  |  |  |
| Dimension                | Ø26x600mm / Ø26x1200mm                              |  |  |  |
| Wiring Type              | Double-ended                                        |  |  |  |
| Compliance               | CE, RoHS, LM-80                                     |  |  |  |