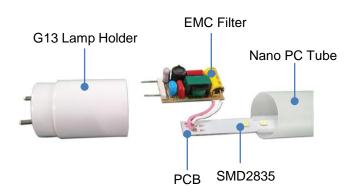

## **Applications:**

Ideal for indoor application such as production area, warehouse, factory, shopping malls, exhibition halls, car park, residential, office, etc.

| Specifications           |                                                     |  |  |  |
|--------------------------|-----------------------------------------------------|--|--|--|
| Model                    | VSL-LT08PCT8-DE-V1 (8W)<br>VSL-LT18PCT8-DE-V1 (18W) |  |  |  |
| Power                    | 8W / 18W                                            |  |  |  |
| Lumen                    | 1100lm / 2400lm                                     |  |  |  |
| Efficiency               | 133lm/W                                             |  |  |  |
| Input Voltage            | AC 85~265V                                          |  |  |  |
| Frequency                | 50/60Hz                                             |  |  |  |
| PF                       | >0.95                                               |  |  |  |
| LED                      | EPISTAR 2835                                        |  |  |  |
| ССТ                      | 3000K / 4000K / 6500K                               |  |  |  |
| CRI                      | >80Ra                                               |  |  |  |
| Beam Angle               | 300°                                                |  |  |  |
| Rated Life               | 50,000Hrs                                           |  |  |  |
| Operating<br>Temperature | -20°C ~ +45°C                                       |  |  |  |
| Material                 | Nano Polycarbonate (PC)                             |  |  |  |
| Cover Type               | Frosted                                             |  |  |  |
| Lamp Socket              | G13                                                 |  |  |  |
| Dimension                | Ø26x600mm / Ø26x1200mm                              |  |  |  |
| Wiring Type              | Double-ended                                        |  |  |  |
| Compliance               | CE, RoHS, LM-80                                     |  |  |  |