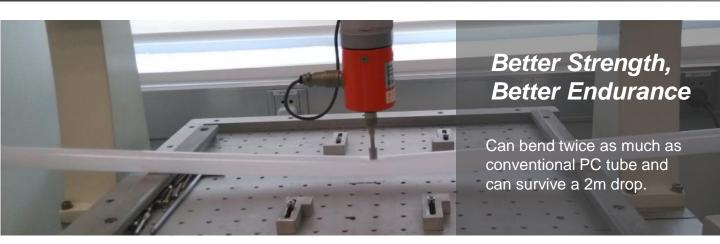

# Light weight and better heat dissipation

Nano-PC has super thermal conductivity. Additionally the internal holes can release a great amount of heat from the tube light.

8W (2FT) / 18W (4FT)