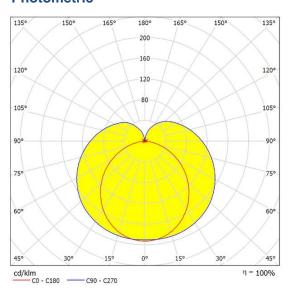

|  |  |  |
| Rated Life               | 50,000Hrs                                           |  |  |  |
| Operating<br>Temperature | -20°C ~ +45°C                                       |  |  |  |
| Material                 | Nano Polycarbonate (PC)                             |  |  |  |
| Cover Type               | Frosted                                             |  |  |  |
| Lamp Socket              | G13                                                 |  |  |  |
| Dimension                | Ø26x600mm / Ø26x1200mm                              |  |  |  |
| Wiring Type              | Double-ended                                        |  |  |  |
| Compliance               | CE, RoHS, LM-80                                     |  |  |  |



### **Photometric**





8W (2FT) / 18W (4FT)

# It has better light transmittance and the light emits softer

With a luminous efficiency of 92%, 5%~12% higher than conventional PC tube.



# Anti-aging and non-discoloring

Nano-PC is imbued with low CTE resins preventing aging and discoloration



# Light weight and better heat dissipation

Nano-PC has super thermal conductivity. Additionally the internal holes can release a great amount of heat from the tube light.



8W (2FT) / 18W (4FT)

## Dimension



| Length | Α      | В      | С      |
|--------|--------|--------|--------|
| 0.6m   | 602mm  | 588mm  | 551mm  |
| 1.2m   | 1212mm | 1198mm | 1161mm |

## **Wiring Installation Method**

## Method 1



### Method 2





8W (2FT) / 18W (4FT)