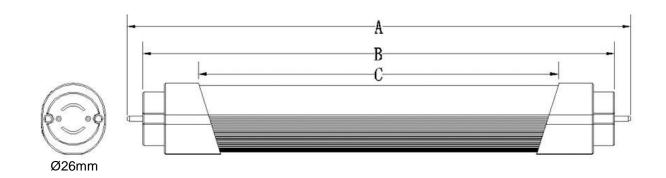

## Dimension

| Length | Α      | В      | С      |
|--------|--------|--------|--------|
| 0.6m   | 602mm  | 588mm  | 551mm  |
| 1.2m   | 1212mm | 1198mm | 1161mm |