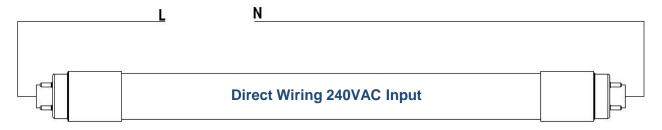

nce               | CE, RoHS, LM-80                                     |  |  |  |



### **Photometric**





8W (2FT) / 18W (4FT)

# It has better light transmittance and the light emits softer

With a luminous efficiency of 92%, 5%~12% higher than conventional PC tube.



# Anti-aging and non-discoloring

Nano-PC is imbued with low CTE resins preventing aging and discoloration



# Light weight and better heat dissipation

Nano-PC has super thermal conductivity. Additionally the internal holes can release a great amount of heat from the tube light.



8W (2FT) / 18W (4FT)

## Dimension



| Length | Α      | В      | С      |
|--------|--------|--------|--------|
| 0.6m   | 602mm  | 588mm  | 551mm  |
| 1.2m   | 1212mm | 1198mm | 1161mm |

## **Wiring Installation Method**

## Method 1



### Method 2





8W (2FT) / 18W (4FT)