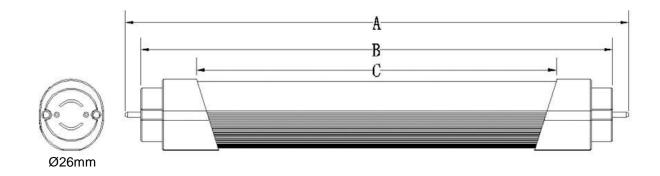

#### Dimension

| Length | Α      | В      | С      |
|--------|--------|--------|--------|
| 0.6m   | 602mm  | 588mm  | 551mm  |
| 1.2m   | 1212mm | 1198mm | 1161mm |
| 1.5m   | 1512mm | 1498mm | 1461mm |