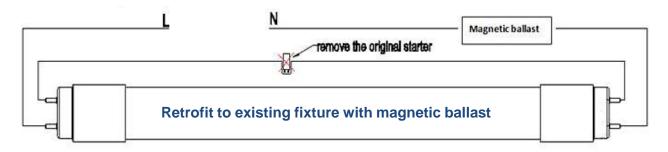

| Lamp Socket              |  |
|            | Ø26x600mm / Ø26x1200mm /<br>Ø26x1500mm                                                | Dimension                |  |
| 45°        | Double-ended                                                                          | Wiring Type              |  |
|            | CE, RoHS, LM-80                                                                       | Compliance               |  |



#### Photometric





## T8 PC + Aluminium LED TUBE



8W (2FT) / 18W (4FT) / 25W (5FT)

#### Dimension



| Length | Α      | В      | С      |
|--------|--------|--------|--------|
| 0.6m   | 602mm  | 588mm  | 551mm  |
| 1.2m   | 1212mm | 1198mm | 1161mm |
| 1.5m   | 1512mm | 1498mm | 1461mm |

### Wiring Installation Method

#### Method 1



#### Method 2



### **T8 PC + Aluminium LED TUBE**



8W (2FT) / 18W (4FT) / 25W (5FT)