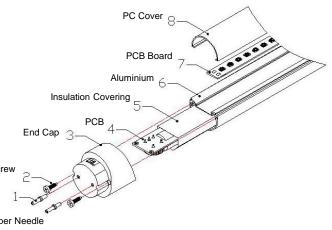

#### **Applications:**

Ideal for indoor application such as production area, warehouse, factory, shopping malls, exhibition halls, car park, residential, office, etc.

|            | Specifications                                                                        |                          |  |
|------------|---------------------------------------------------------------------------------------|--------------------------|--|
|            | VSL-LT08PCALT8-DE-V1 (8W)<br>VSL-LT18PCALT8-DE-V1 (18W)<br>VSL-LT25PCALT8-DE-V1 (25W) | Model                    |  |
|            | 8W / 18W / 25W                                                                        | Power                    |  |
|            | 1,300lm / 2,900lm / 4,000lm                                                           | Lumen                    |  |
| Er         | 160lm/W                                                                               | Efficiency               |  |
| Screw _    | AC 85~265V                                                                            | Input Voltage            |  |
| 2-<br>1—   | 50/60Hz                                                                               | Frequency                |  |
| Cooper Nee | >0.95                                                                                 | PF                       |  |
|            | EPISTAR 2835                                                                          | LED                      |  |
| PI         | 3000K / 4000K / 6500K                                                                 | ССТ                      |  |
| 13!        | >80Ra                                                                                 | CRI                      |  |
|            | 120°                                                                                  | Beam Angle               |  |
| 120        | 50,000Hrs                                                                             | Rated Life               |  |
| - 10       | -20°C ~ +45°C                                                                         | Operating<br>Temperature |  |
| 90'        | Polycarbonate (PC)<br>Aluminium 6063                                                  | Material                 |  |
| -75        | Frosted                                                                               | Cover Type               |  |
| 60*        | G13                                                                                   | Lamp Socket              |  |
|            | Ø26x600mm / Ø26x1200mm /<br>Ø26x1500mm                                                | Dimension                |  |
| 45°        | Double-ended                                                                          | Wiring Type              |  |
|            | CE, RoHS, LM-80                                                                       | Compliance               |  |