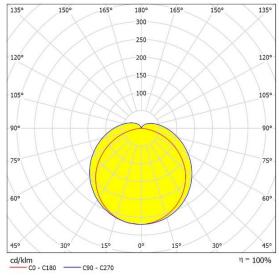

carbonate (PC)<br>Aluminium 6063                                                  | Material                 |  |
| -75        | Frosted                                                                               | Cover Type               |  |
| 60*        | G13                                                                                   | Lamp Socket              |  |
|            | Ø26x600mm / Ø26x1200mm /<br>Ø26x1500mm                                                | Dimension                |  |
| 45°        | Double-ended                                                                          | Wiring Type              |  |
|            | CE, RoHS, LM-80                                                                       | Compliance               |  |



#### Photometric





## T8 PC + Aluminium LED TUBE



8W (2FT) / 18W (4FT) / 25W (5FT)

#### Dimension



| Length | Α      | В      | С      |
|--------|--------|--------|--------|
| 0.6m   | 602mm  | 588mm  | 551mm  |
| 1.2m   | 1212mm | 1198mm | 1161mm |
| 1.5m   | 1512mm | 1498mm | 1461mm |

### Wiring Installation Method

#### Method 1



#### Method 2



### **T8 PC + Aluminium LED TUBE**



8W (2FT) / 18W (4FT) / 25W (5FT)