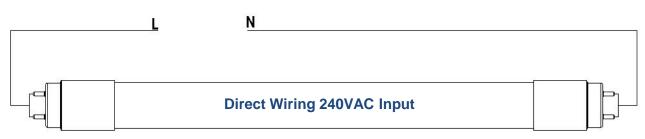

| Lamp Socket              |  |
|            | Ø26x600mm / Ø26x1200mm /<br>Ø26x1500mm                                                | Dimension                |  |
| 45°        | Double-ended                                                                          | Wiring Type              |  |
|            | CE, RoHS, LM-80                                                                       | Compliance               |  |



#### Photometric





## T8 PC + Aluminium LED TUBE



8W (2FT) / 18W (4FT) / 25W (5FT)

#### Dimension



| Length | Α      | В      | С      |
|--------|--------|--------|--------|
| 0.6m   | 602mm  | 588mm  | 551mm  |
| 1.2m   | 1212mm | 1198mm | 1161mm |
| 1.5m   | 1512mm | 1498mm | 1461mm |

### Wiring Installation Method

#### Method 1



#### Method 2



### **T8 PC + Aluminium LED TUBE**



8W (2FT) / 18W (4FT) / 25W (5FT)