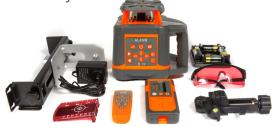

### **KIT INCLUDES**

- AL-HVR laser
- Detector and clamp
- Red laser enhancing glasses
- Remote control
- Rechargeable batteries
- Charger
- Wall mount bracket
- Carry case