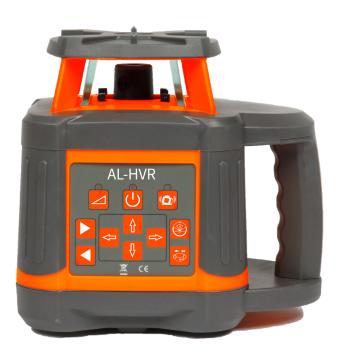

# **AL-HVR** Red Beam Horizontal/Vertical Rotating Laser

The AL-HVR is a heavy duty horizontal and vertical self-levelling laser. This laser is ideal for both general and interior construction applications.

#### FEATURES

- Electronic self-levelling applications
- Horizontal and vertical self-levelling
- Plumb up and down beam for 90° layout work
- Clockwise and counterclockwise spinning function
- Dual slope operation
- 500m working range
- Accuracy: +/- 3mm at 30m
- NiMh battery pack