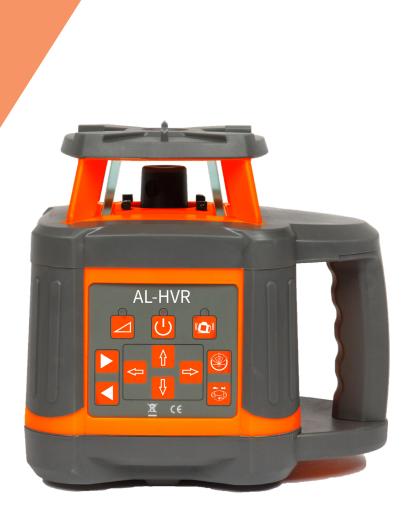

# **AL-HVR** Red Beam Horizontal/Vertical Rotating Laser

The AL-HVR is a heavy duty horizontal and vertical self-levelling laser. This laser is ideal for both general and interior construction applications.

#### FEATURES

- Electronic self-levelling applications
- Horizontal and vertical self-levelling
- Plumb up and down beam for 90° layout work
- Clockwise and counterclockwise spinning function
- Dual slope operation
- 500m working range
- Accuracy: +/- 3mm at 30m
- NiMh battery pack