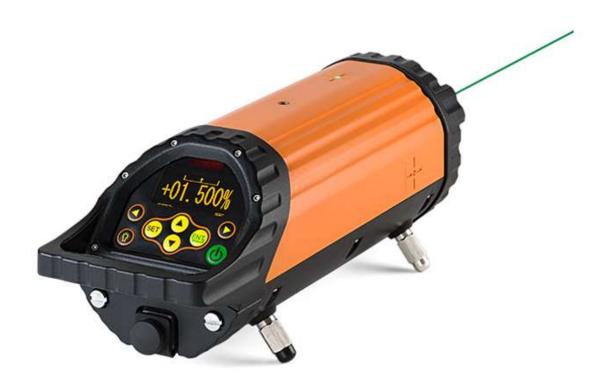

## **Shang Juen PL-1G Pipe Laser (Green)**

## Straight and advanced

Our newest generation of pipe lasers with advanced technologies and improvements.

- Advanced technology of mechanical parts, temperature stability and grade technology
- Extremely good visibility of OLED-Display with large figures
- Long-range IR remote control with 100 m working range
- Laser spot direction setting: Quick shifting by continued pressing respective button at both laser or remote control

## **FEATURES**

- Robust aluminium housing
- Easy intuitive operation
- Fully automatic self-levelling
- Automatic beam centering
- Laser start point indication
- Clear easy-to-read OLED-Display
- IR remote control with long working range
- Integrated rechargeable batteries