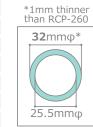

Pole diameter

#### Specifications

(every 20cm)

Circular level (Built-in)

| Full extended  | 2,000mm                                |  |
|----------------|----------------------------------------|--|
| Full closed    | 1,130mm                                |  |
| Screw          | 5/8 inch male                          |  |
| Graduation     | Metric (5mm)                           |  |
| Circular level | 20' / 2mm (Built-in)                   |  |
| Weight         | 1.10kg                                 |  |
| Material       | Carbon fiber (2nd section : Aluminium) |  |