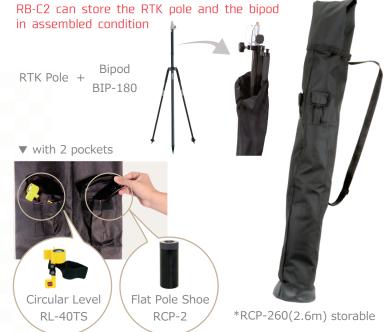

# RTK Pole & Bipod Case

| Code No. | Product Name                | Model   |
|----------|-----------------------------|---------|
| 223446   | Carbon Fiber Pole / 2,000mm | RCP-200 |
| 223555   | RTK Pole & Bipod Case       | RB-C2   |
| 217426   | Bipod                       | BIP-180 |
| 221509   | Flat Pole Shoe              | RCP-2   |
| 218860   | Circular Level              | RL-40TS |