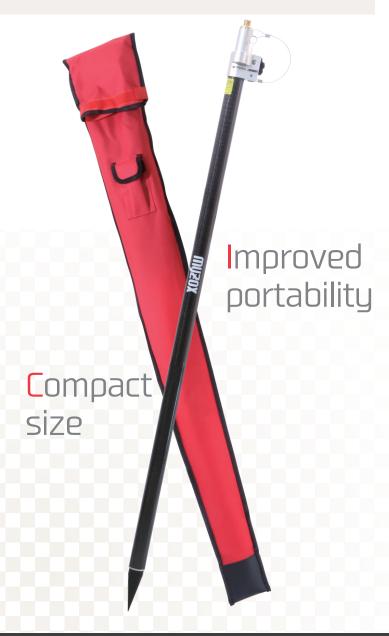

## Carbon Fiber Pole **RCP-200**

A new addition 2m type carbon fiber pole.

Durable and lightweight carbon fiber pole gets

compactness and high portability; fit in the trunk of small car. \*Depends on car model

#### Specifications

(every 20cm)

Circular level (Built-in)

| Full extended  | 2,000mm                                |  |
|----------------|----------------------------------------|--|
| Full closed    | 1,130mm                                |  |
| Screw          | 5/8 inch male                          |  |
| Graduation     | Metric (5mm)                           |  |
| Circular level | 20' / 2mm (Built-in)                   |  |
| Weight         | 1.10kg                                 |  |
| Material       | Carbon fiber (2nd section : Aluminium) |  |