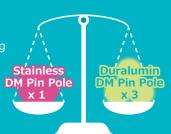

## Lighter than a T-shirt

The most significant advantage of duralumin is its lightness. The weight of duralumin is about one-third of stainless.

Duralumin DM Pin Pole DMP-1000D : approx. 184g

Stainless DM Pin Pole **DMP-1000**: approx. 510g