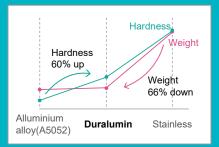

## Stronger than aluminium alloy

Duralumin is strong, hard, lightweight alloy of aluminium that contains some copper. Compared with the standard aluminium

alloy (A5052),

duralumin is 1.6 times harder that the strength is enough to use for DM

pin poles.