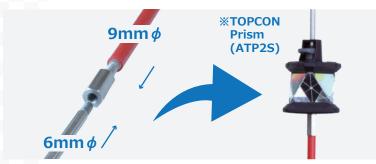

# DM Pin Pole 6mm \( \phi \) L23mm Adapter

#### Join the DM Pin Pole 9mm \$\phi\$ & 6mm \$\phi\$ together with this adapter

\*Not compatible with TOPCON & Sokkia  $6\text{mm}\,\phi$  pin pole.