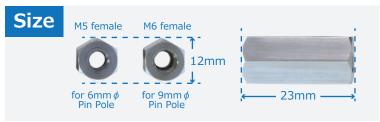

# DM Pin Pole 6mm \( \phi \) L23mm Adapter

#### Join the DM Pin Pole 9mm \$\phi\$ & 6mm \$\phi\$ together with this adapter

\*Not compatible with TOPCON & Sokkia  $6\text{mm}\,\phi$  pin pole.