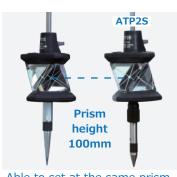

## Compatible with Shoe for DM Pin Pole 9mm \$\phi\$

Able to set at the same prism height (100mm) with ATP2S. (at the lowest point)