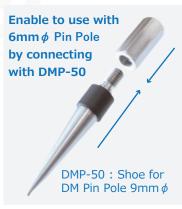

#### Join the DM Pin Pole 9mm \$\phi\$ & 6mm \$\phi\$ together with this adapter

\*Not compatible with TOPCON & Sokkia  $6\text{mm}\,\phi$  pin pole.

#### DM Pin Pole 6mm $\phi$ L23mm Adapter

| Code No.         | Product Name                         | Model     |
|------------------|--------------------------------------|-----------|
| 223450           | DM Pin Pole 6mm $\phi$ L23mm Adapter | DMP-6ADP  |
| Related Products |                                      |           |
| Code No.         | Product Name                         | Model     |
| 101919           | Shoe for DM Pin Pole 9mm $\phi$      | DMP-50    |
| 221552           | DM Pin Pole 6mm $\phi$ / 830mm       | DMP-6-800 |
| 222309           | DM Pin Pole 6mm $\phi$ / 740mm       | DMP-6-740 |