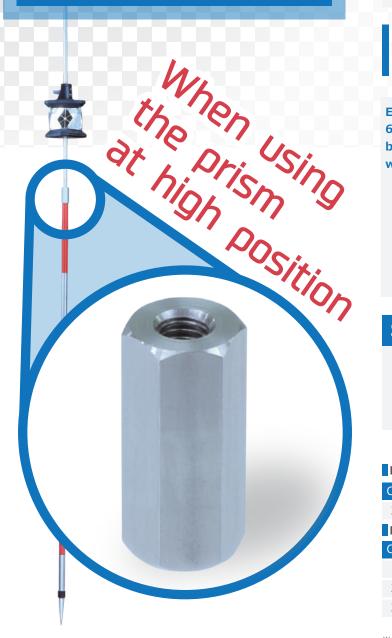

# DM Pin Pole 6mm \( \phi \) L23mm Adapter

#### Join the DM Pin Pole 9mm \$\phi\$ & 6mm \$\phi\$ together with this adapter

\*Not compatible with TOPCON & Sokkia  $6\text{mm}\,\phi$  pin pole.