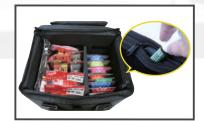

### 2 Free Partition

Removable partition can be attached anywhere by hook and loop tape. Removable softer cushions lead to even higher protection level.

### 4 Multi Case

You can put away various surveying accesories as you like.

| Specifications |                                                      |  |  |  |
|----------------|------------------------------------------------------|--|--|--|
| Material       | Nylon                                                |  |  |  |
| Dimensions     | Outer : W360 x H250 x D260mm                         |  |  |  |
|                | Inner : W320 x H220 x D220mm<br>(without cushions)   |  |  |  |
| Weight         | 1.3kg                                                |  |  |  |
| Storable model | Myzox : MJ-300, MJ-300S                              |  |  |  |
|                | Topcon : RL-H5A, RL-H4C                              |  |  |  |
|                | Sokkia : LP510, LP515                                |  |  |  |
|                | Nikon : LL300N (1 detector set)                      |  |  |  |
|                | Leica : RUGBY610                                     |  |  |  |
|                | *Please check the inner dimensions for other models. |  |  |  |
|                |                                                      |  |  |  |