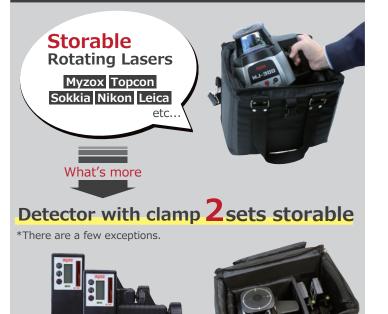

# **Ideal size for Rotating Laser**

### 4 Multi Case

You can put away various surveying accesories as you like.

| Specifications |                                                      |  |  |  |
|----------------|------------------------------------------------------|--|--|--|
| Material       | Nylon                                                |  |  |  |
| Dimensions     | Outer : W360 x H250 x D260mm                         |  |  |  |
|                | Inner : W320 x H220 x D220mm<br>(without cushions)   |  |  |  |
| Weight         | 1.3kg                                                |  |  |  |
| Storable model | Myzox : MJ-300, MJ-300S                              |  |  |  |
|                | Topcon : RL-H5A, RL-H4C                              |  |  |  |
|                | Sokkia : LP510, LP515                                |  |  |  |
|                | Nikon : LL300N (1 detector set)                      |  |  |  |
|                | Leica : RUGBY610                                     |  |  |  |
|                | *Please check the inner dimensions for other models. |  |  |  |
|                |                                                      |  |  |  |

- Hard cushion partition x 1 ■ Hard cushion for the bottom x 1
- Handle band x 1

| Code No.                                                                  | Product Name       | Model |  |  |
|---------------------------------------------------------------------------|--------------------|-------|--|--|
| 222883                                                                    | Multi Cushion Case | M-MCC |  |  |
| *All company names and product names used in this document are trademarks |                    |       |  |  |
| or registered trademarks of their respective companies.                   |                    |       |  |  |