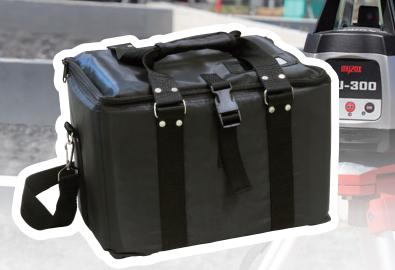

# Multi Cushion Case M-MCC

Light & Tough

### 3 2Way

Use the handles and the shoulder strap depending on the situation.

### 4 Multi Case

You can put away various surveying accesories as you like.

| Specifications |                                                      |  |  |  |
|----------------|------------------------------------------------------|--|--|--|
| Material       | Nylon                                                |  |  |  |
| Dimensions     | Outer : W360 x H250 x D260mm                         |  |  |  |
|                | Inner : W320 x H220 x D220mm<br>(without cushions)   |  |  |  |
| Weight         | 1.3kg                                                |  |  |  |
| Storable model | Myzox : MJ-300, MJ-300S                              |  |  |  |
|                | Topcon : RL-H5A, RL-H4C                              |  |  |  |
|                | Sokkia : LP510, LP515                                |  |  |  |
|                | Nikon : LL300N (1 detector set)                      |  |  |  |
|                | Leica : RUGBY610                                     |  |  |  |
|                | *Please check the inner dimensions for other models. |  |  |  |
|                |                                                      |  |  |  |