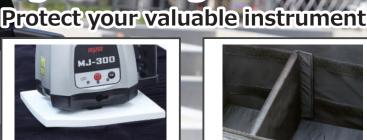

#### 1 Hard Cushion

To protect the instrument from external shock, outer side of the case are surrounded by hard cushions that hardly yield.

### 2 Free Partition

Removable partition can be attached anywhere by hook and loop tape. Removable softer cushions lead to even higher protection level.