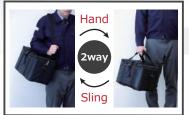

### MYZOX

### **Multi Cushion Case**

# Multi Cushion Case M-MCC





Light & Tough

#### 1 Hard Cushion

To protect the instrument from external shock, outer side of the case are surrounded by hard cushions that hardly yield.



### 2 Free Partition

Removable partition can be attached anywhere by hook and loop tape. Removable softer cushions lead to even higher protection level.

# **Ideal size for Rotating Laser**





### 3 2Way

Use the handles and the shoulder strap depending on the situation.



### 4 Multi Case

You can put away various surveying accesories as you like.

| Specifications |                                                      |  |  |  |
|----------------|------------------------------------------------------|--|--|--|
| Material       | Nylon                                                |  |  |  |
| Dimensions     | Outer : W360 x H250 x D260mm                         |  |  |  |
|                | Inner : W320 x H220 x D220mm<br>(without cushions)   |  |  |  |
| Weight         | 1.3kg                                                |  |  |  |
| Storable model | Myzox : MJ-300, MJ-300S                              |  |  |  |
|                | Topcon : RL-H5A, RL-H4C