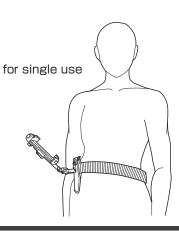

## Wearable Holder

Tetra Fit

Panasonic Toughbook
TF-N1: for FZ-N1

#### Features

- Able to use the device while checking the prism angle.
- Great stability with neck strap & waist belt, even when crouching.
- Device can be adjusted to the best angle.

#### Check 1

### Attach to your own belt

It can be put on to your belt, instead of its waist belt.



#### Check 2

#### Easy adjusting

Angle can be easily adjusted from -90 to 90 degree with moderate tension.



#### Check 3

Easy setting Device can be easily put on and taken off by one hand.



TF-N1

How to use with waist belt only



# with waist belt + neck strap

#### Specifications

|                      | TF-SH1                                                                                     | TF-N1                           |
|----------------------|--------------------------------------------------------------------------------------------|---------------------------------|
| Waist belt           | 70~110cm                                                                                   |                                 |
| Neck strap           | 75~129cm                                                                                   |                                 |
| Holder position      | -90~90°                                                                                    |