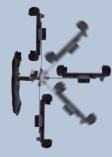

#### Easy adjusting

Angle can be easily adjusted from -90 to 90 degree with moderate tension.