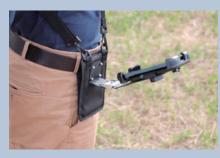

### Attach to your own belt

It can be put on to your belt, instead of its waist belt.

#### Check 3

Easy setting Device can be easily put on and taken off by one hand.

TF-N1

How to use with waist belt only