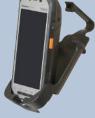

## Wearable Holder

Tetra Fit

Panasonic Toughbook
TF-N1: for FZ-N1

#### Features

- Able to use the device while checking the prism angle.
- Great stability with neck strap & waist belt, even when crouching.
- Device can be adjusted to the best angle.

#### Check 1

### Attach to your own belt

It can be put on to your belt, instead of its waist belt.



#### Check 2

#### Easy adjusting

Angle can be easily adjusted from -90 to 90 degree with moderate tension.



#### Check 3

Easy setting Device can be easily put on and taken off by one hand.



TF-N1

How to use with waist belt only



# with waist belt + neck strap

#### Specifications

|                      | TF-SH1                                                                                     | TF-N1                           |
|----------------------|--------------------------------------------------------------------------------------------|---------------------------------|
| Waist belt           | 70~110cm                                                                                   |                                 |
| Neck strap           | 75~129cm                                                                                   |                                 |
| Holder position      | -90~90°