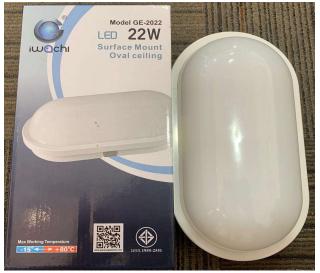

## **IWACHI LED BULK HEAD SET SERIES**

| INPUT VOLTAGE | POWER | ССТ                   | BEAM ANGEL | CARTON |
|---------------|-------|-----------------------|------------|--------|
| AC 220 - 240V | 22W   | 6500K / 4000K / 3000K | 150°       | 20 SET |

| 1 | P RATING | CRI | MATERIAL | LUMEN   | LIFE SPAN  |
|---|----------|-----|----------|---------|------------|
|   | IP 65    | >80 | PC       | 1760 LM | 50,000 HRS |