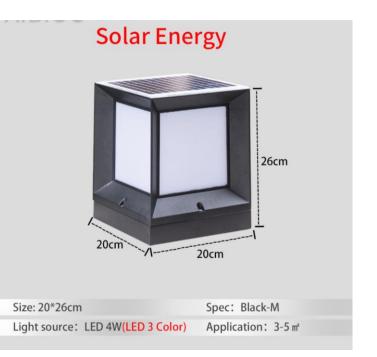

## **XT-6515 LED-SOLAR GATE LAMP 3 IN 1**

Power: 2W Number of LED lamp beads: 30 CCT Color with remote ( CCT including warm white and cool white ) Luminous flux (Lm): 100LM/W CRI (Color rendering index): 80 Solar panel: Polycrystalline Lighting time: 18-24Hours when fully charged IP rating: IP67 Waterproof Material: Aluminum + Acrylic Packing list: Solar light + Screws Per Carton: 6 pcs Weight: 2.5kg