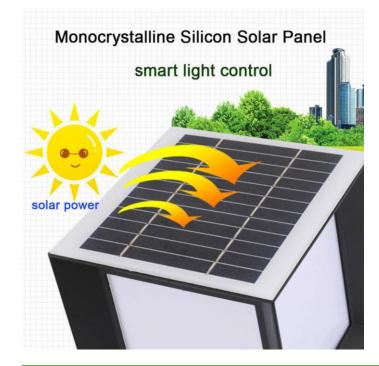

## **XT-6515 LED-SOLAR GATE LAMP 3 IN 1**

Power: 2W Number of LED lamp beads: 30 CCT Color with remote ( CCT including warm white and cool white ) Luminous flux (Lm): 100LM/W CRI (Color rendering index): 80 Solar panel: Polycrystalline Lighting time: 18-24Hours when fully charged IP rating: IP67 Waterproof Material: Aluminum + Acrylic Packing list: Solar light + Screws Per Carton: 6 pcs Weight: 2.5kg