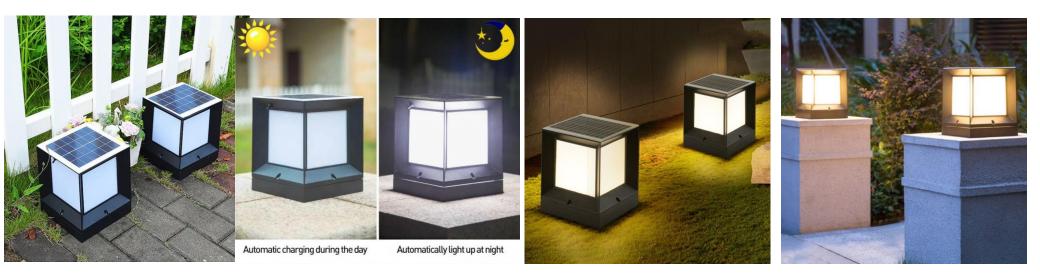

## **XT-6515 LED-SOLAR GATE LAMP 3 IN 1**

Product Description: Application: Fence, Deck, stairs, Courtyard, park, balcony, outdoor, etc Outdoor waterproof and rainproof AUTO ON/OFF High-tech light sensor, this light will turn on at dark and turn off at dawn automatically 适用于公园,别墅,草坪,道路,旅游景点和家庭。防紫外线,防刮擦,防腐蚀,防雷电,防尘等