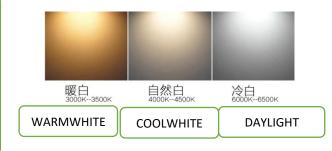

## **XT-6515 LED-SOLAR GATE LAMP 3 IN 1**

Power: 2W Number of LED lamp beads: 30 CCT Color with remote ( CCT including warm white and cool white ) Luminous flux (Lm): 100LM/W CRI (Color rendering index): 80 Solar panel: Polycrystalline Lighting time: 18-24Hours when fully charged IP rating: IP67 Waterproof Material: Aluminum + Acrylic Packing list: Solar light + Screws Per Carton: 6 pcs Weight: 2.5kg