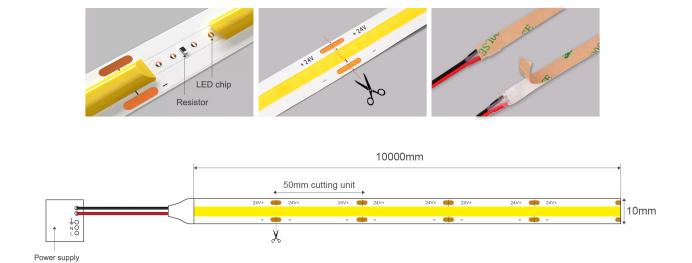

ing in LED Strip



### **COB LED Strip**

#### Product feature:

- · Uniform emitting without dark dots
- · Superior led chip, High brightness
- · Low lumen depreciation,Long life span
- · Flexible, malleable, 2 years warranty



#### **Product specification**

| Model No : LLV-COB-480P          | PCB width: 10mm               |  |
|----------------------------------|-------------------------------|--|
| Input voltage : DC12/24V         | Power: 8.5W/m                 |  |
| CRI : Ra>90                      | Color option : All colors     |  |
| IP rate : IP20 / IP65 / IP68     | Luminous efficiency : 115lm/W |  |
| Dimming : Yes                    | LED qty : 480leds/m           |  |
| Ambient temperature : -10°C-40°C | Lux : 1050lm/m                |  |

#### Product structure diagram

















#### **Product application**

Ceiling covered channel, Background Wall, Silicon tube Indoor and outdoor lighting, Cabinets and wardrobe

#### CRI comparison chart

# Conventional LED CRI 70



High CRI LED CRI 80





Super-high CRI LED CRI 90





Protection grade



#### Optional 3M tape

| Model No      | Reference picture        | Tape thickness       | Stainless steel surface<br>Bounding strength |
|---------------|--------------------------|----------------------|----------------------------------------------|
| 3M 200MP      | The Trong                | 5.2mils<br>(0.13mm)  | 7.0N/CM                                      |
| 3M 300MP      | 700E WE 300LSE -0700E WE | 4.8mils<br>(0.12mm)  | 8.6N/CM                                      |
| 3M 9080 Tape  | 92 92 92 92 92