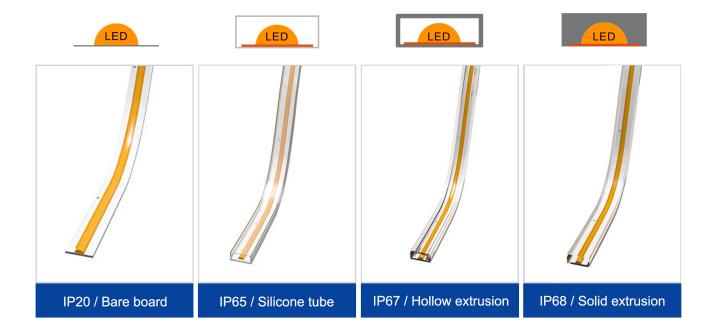

-480P          | PCB width: 10mm               |  |
|----------------------------------|-------------------------------|--|
| Input voltage : DC12/24V         | Power: 8.5W/m                 |  |
| CRI : Ra>90                      | Color option : All colors     |  |
| IP rate : IP20 / IP65 / IP68     | Luminous efficiency : 115lm/W |  |
| Dimming : Yes                    | LED qty : 480leds/m           |  |
| Ambient temperature : -10°C-40°C | Lux : 1050lm/m                |  |

#### Product structure diagram

















#### **Product application**

Ceiling covered channel, Background Wall, Silicon tube Indoor and outdoor lighting, Cabinets and wardrobe

#### CRI comparison chart

# Conventional LED CRI 70



High CRI LED CRI 80





Super-high CRI LED CRI 90





Protection grade



#### Optional 3M tape

| Model No      | Reference picture        | Tape thickness       | Stainless steel surface<br>Bounding strength |
|---------------|--------------------------|----------------------|----------------------------------------------|
| 3M 200MP      | The Trong                | 5.2mils<br>(0.13mm)  | 7.0N/CM                                      |
| 3M 300MP      | 700E WE 300LSE -0700E WE | 4.8mils<br>(0.12mm)  | 8.6N/CM                                      |
| 3M 9080 Tape  | 92 92 92 92 92 92 9      | 12.8mils<br>(0.32mm) | 7.5N/CM                                      |
| 3M 4229 Tape  | m F                      | 30.4mils<br>(0.76mm) | 20.0N/CM                                     |
| Dark red Tape |                          | 8.2mils<br>(0.205mm) | 14.0N/CM