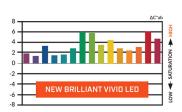

#### CRI comparison chart

# Conventional LED CRI 70

High CRI LED CRI 80

Super-high CRI LED CRI 90

Protection grade