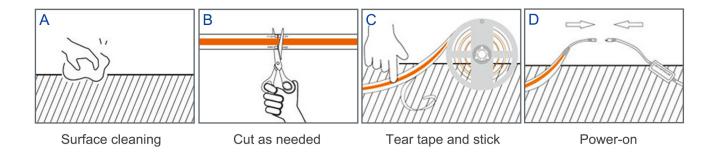

-----------|----------------------|----------------------------------------------|
| 3M 200MP      | The Trong                | 5.2mils<br>(0.13mm)  | 7.0N/CM                                      |
| 3M 300MP      | 700E WE 300LSE -0700E WE | 4.8mils<br>(0.12mm)  | 8.6N/CM                                      |
| 3M 9080 Tape  | 92 92 92 92 92 92 9      | 12.8mils<br>(0.32mm) | 7.5N/CM                                      |
| 3M 4229 Tape  | m F                      | 30.4mils<br>(0.76mm) | 20.0N/CM                                     |
| Dark red Tape |                          | 8.2mils<br>(0.205mm) | 14.0N/CM                                     |
| Blue Tape     |                          | 4.0mils<br>(0.10mm)  | 6.0N/CM                                      |

#### Installation method



#### Packaging