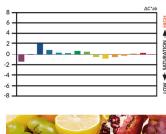

#### CRI comparison chart

# Conventional LED CRI 70

High CRI LED CRI 80

Super-high CRI LED CRI 90

Protection grade