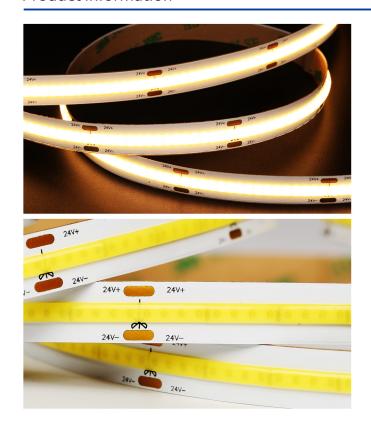

### **COB LED Strip**

#### **Product specification**

| Model No : LLV-COB-480P          | PCB width: 10mm               |  |
|----------------------------------|-------------------------------|--|
| Input voltage : DC12/24V         | Power: 8.5W/m                 |  |
| CRI : Ra>90                      | Color option : All colors     |  |
| IP rate : IP20 / IP65 / IP68     | Luminous efficiency : 115lm/W |  |
| Dimming : Yes                    | LED qty : 480leds/m           |  |
| Ambient temperature : -10°C-40°C | Lux : 1050lm/m                |  |