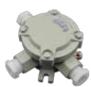

## **MJB Series Terminal Box**

## **Specification**

Housing Material Die Cast Aluminium Alloy with Plastic spray surface

Gasket Silicon Rubber Rated Voltage (V) 220 ~ 380 V

Rated Current (A) 20A
Cable Entry G3/4
Anti Corrosion Grade WF1

Compliances ATEX Declared , GB 12476.1-2000 Standard

Certificate n. ECM 23 ATEX-B UT87

**Explosion Proof** Rating

II 2G Ex db IIC T6 Gb
II 2D Ex t IIIC T80°C Db

Zone 1 and 2

MJB Series Terminal Box are used in areas made hazardous by the presence of combustible dust. It is use to join or terminate cables, as pull-in boxes or to change the direction of conduit runs.

## **Explosion Proof Flashlight**

| DESCRIPTION      | ENTRIES          | DIMENSION (MM)              |
|------------------|------------------|-----------------------------|
| 3 X G3/4 ENTRIES | 3 X G 3/4"       | 100 x 82 x 68               |
| 4 X G3/4 ENTRIES | 4 X G 3/4"       | 155 x 82 x 68               |
|                  | 3 X G3/4 ENTRIES | 3 X G3/4 ENTRIES 3 X G 3/4" |