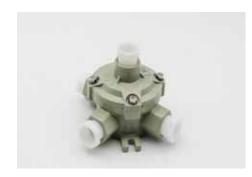

## **MJB Series Terminal Box**

## **Specification**

Housing Material Die Cast Aluminium Alloy with Plastic spray surface

Gasket Silicon Rubber Rated Voltage (V) 220 ~ 380 V

Rated Current (A) 20A
Cable Entry G3/4
Anti Corrosion Grade WF1

Compliances ATEX Declared , GB 12476.1-2000 Standard

Certificate n. ECM 23 ATEX-B UT87

**Explosion Proof** Rating

II 2G Ex db IIC T6 Gb
II 2D Ex t IIIC T80°C Db

Zone 1 and 2

MJB Series Terminal Box are used in areas made hazardous by the presence of combustible dust. It is use to join or terminate cables, as pull-in boxes or to change the direction of conduit runs.

## **Explosion Proof Flashlight**

| DESCRIPTION      | ENTRIES          | DIMENSION (MM)              |
|------------------|------------------|-----------------------------|
| 3 X G3/4 ENTRIES | 3 X G 3/4"       | 100 x 82 x 68               |
| 4 X G3/4 ENTRIES | 4 X G 3/4"       | 155 x 82 x 68               |
|                  | 3 X G3/4 ENTRIES | 3 X G3/4 ENTRIES 3 X G 3/4" |