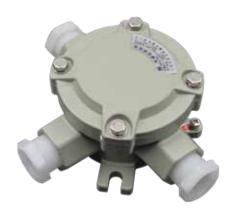

## **MJB Series Terminal Box**

## **Specification**

Housing Material Die Cast Aluminium Alloy with Plastic spray surface

Gasket Silicon Rubber Rated Voltage (V) 220 ~ 380 V

Rated Current (A) 20A
Cable Entry G3/4
Anti Corrosion Grade WF1

Compliances ATEX Declared , GB 12476.1-2000 Standard

Certificate n. ECM 23 ATEX-B UT87

**Explosion Proof** Rating

II 2G Ex db IIC T6 Gb
II 2D Ex t IIIC T80°C Db

Zone 1 and 2

MJB Series Terminal Box are used in areas made hazardous by the presence of combustible dust. It is use to join or terminate cables, as pull-in boxes or to change the direction of conduit runs.

## **Explosion Proof Flashlight**

| DESCRIPTION      | ENTRIES          | DIMENSION (MM)              |
|------------------|------------------|-----------------------------|
| 3 X G3/4 ENTRIES | 3 X G 3/4"       | 100 x 82 x 68               |
| 4 X G3/4 ENTRIES | 4 X G 3/4"       | 155 x 82 x 68               |
|                  | 3 X G3/4 ENTRIES | 3 X G3/4 ENTRIES 3 X G 3/4" |