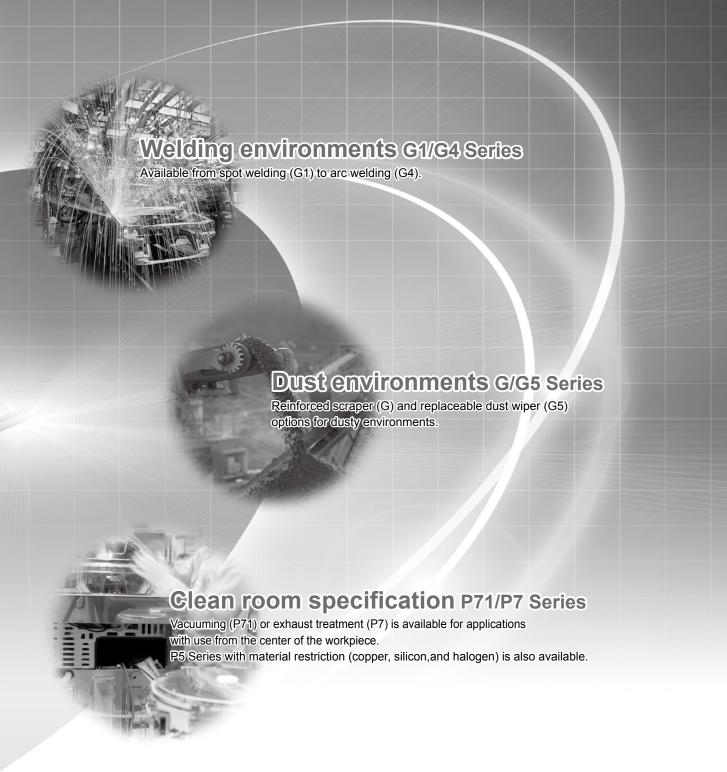

## Coolant resistant G2/G3 Series

NBR(G2) and FKM(G3) packings are available for various cutting oils.

T1/T1L (with switch) Series

FKM packing and fluorine grease are suitable for use under high temperature environments

# Rechargeable battery manufacturing process P4 Series

Available for restriction of copper related materials, dust countermeasures and longer lifespan with ultra dry air during the rechargeable battery manufacturing process.