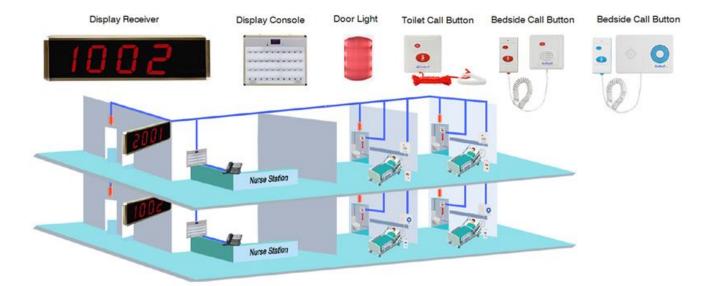

### 2-Wired Nurse Call System Diagram

#### Telephone

EW-W430R

- Show 4 digits calling number from substations
- Show current time when stand by Clear & large LED screen for long distance view
- Powered by 12V2A adaptor
- Dimension: 480×185×28mm

### **EW-W400L**

Display 1 out of 7 colors & ringtones

Powered by main Console EC-W40R. One

main Console can work with 40pcs lights

Red, Yellow, Green, Blue , White, Purple,

(Normal call / SOS call / Code blue)

#### EW-W220PH

- Bedside Substation with Bed Head intercom & Cancel function
- Make call from Panel & Handset
- **Splash proof** with 2-meter spiral cable & handset
- Reassurance LED Light
- Bright RED Push Button (indicator with sign)
- Powered by Main Console EC-W40R
- 85 x 85 x 15mm (Panel Dimension)
- 43 x 85 x 20mm (Handset Dimension)

- Toilet call point with Pull Cord, call & cancel function
- 2 meters pull cord attach with Triangle Pull Cord handle
- Reassurance LED Light
- Bright RED Push Button • (indicator with sign)
- Powered by Main Console EC-W40R
- Dimension: 85 x 85 x 15mm (Panel Dimension)