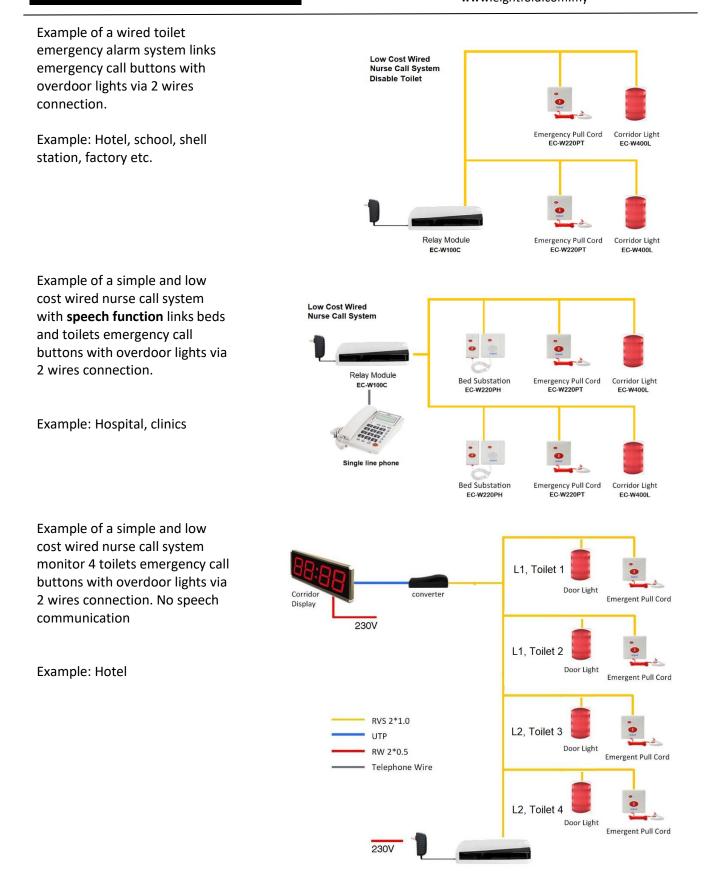

#### **BASED ON 2 WIRES**

**ERACALL WIRED** is a low cost nurse call communications platform in providing the reliable and affordable nurse call solutions for the new health care industries. The installation is with 2 wires copper cable, made it maintenance friendly and long lasting.

#### **Extreme Flexibility**

The Eracall wired system is capable to work in standalone mode without a centralized control panel, thus reduce the overall system cost for small and medium healthcare facilities such as clinics, diagnostic, fertility, rehabilitation centres etc.