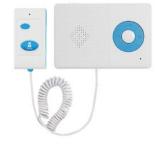

#### EW-W221PH

- Bedside Substation with Bed Head intercom & Cancel function
- Make call from Panel & Handset
- 2-meter spiral cable & handset
- Reassurance LED Light
- Bright RED Push Button (indicator with sign)
- Powered by Main Console EC-W40R
- 85 x 85 x 15mm (Panel Dimension)
- 43 x 85 x 20mm (Handset Dimension)