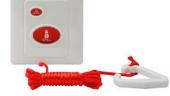

- Toilet call point with Pull Cord, call & cancel function
- 2 meters pull cord attach with Triangle Pull Cord handle
- Reassurance LED Light
- Bright RED Push Button • (indicator with sign)
- Powered by Main Console EC-W40R
- Dimension: 85 x 85 x 15mm (Panel Dimension)