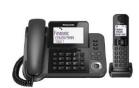

#### Connect with Patient-call extensions and Single Line Telephone to do two-way intercom between patients and nurses. Nurses can call back patients via dialing patients' room numbers. Power 24V3A Working current <200mA 200 x 130 x 40mm Dimensions