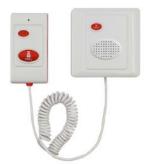

#### EW-W220PH

- Bedside Substation with Bed Head intercom & Cancel function
- Make call from Panel & Handset
- **Splash proof** with 2-meter spiral cable & handset
- Reassurance LED Light
- Bright RED Push Button (indicator with sign)
- Powered by Main Console EC-W40R
- 85 x 85 x 15mm (Panel Dimension)
- 43 x 85 x 20mm (Handset Dimension)

#### EW-W221PH

- Bedside Substation with Bed Head intercom & Cancel function
- Make call from Panel & Handset
- 2-meter spiral cable & handset
- Reassurance LED Light
- Bright RED Push Button (indicator with sign)
- Powered by Main Console EC-W40R
- 85 x 85 x 15mm (Panel Dimension)
- 43 x 85 x 20mm (Handset Dimension)