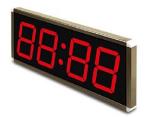

#### Telephone

EW-W430R

- Show 4 digits calling number from substations
- Show current time when stand by Clear & large LED screen for long distance view
- Powered by 12V2A adaptor
- Dimension: 480×185×28mm