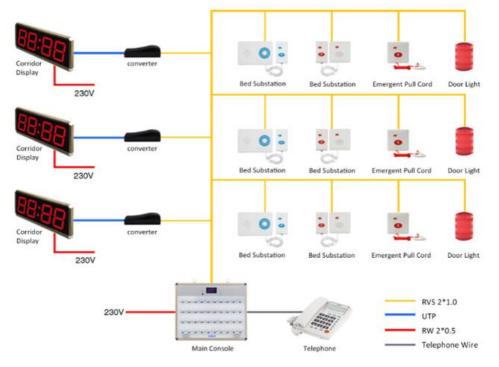

r
- Dimension: 480×185×28mm





#### Connect with Patient-call extensions and Single Line Telephone to do two-way intercom between patients and nurses. Nurses can call back patients via dialing patients' room numbers. Power 24V3A Working current <200mA 200 x 130 x 40mm Dimensions

### **EW-W400L**



Display 1 out of 7 colors & ringtones

Powered by main Console EC-W40R. One

main Console can work with 40pcs lights

Red, Yellow, Green, Blue , White, Purple,

(Normal call / SOS call / Code blue)

Set volume loud/ small/ mute

Dimensions: 153 x 97 x 43mm

•

•

(max)

Orange



### Twisted pair wires





**Eightfold Sdn Bhd** (775128-W) 69-1, Jalan SS19/6, 47500 Subang Jaya, Selangor Darul Ehsan, Malaysia Tel: 03-5612 8169 www.eightfold.com.my







### 2-Wired Nurse Call System Diagram