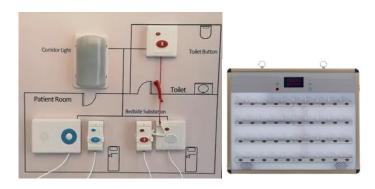

### **Complete System Overview**

#### **BASED ON 2 WIRES**

**ERACALL WIRED** is a low cost nurse call communications platform in providing the reliable and affordable nurse call solutions for the new health care industries. The installation is with 2 wires copper cable, made it maintenance friendly and long lasting.

#### **Extreme Flexibility**

The Eracall wired system is capable to work in standalone mode without a centralized control panel, thus reduce the overall system cost for small and medium healthcare facilities such as clinics, diagnostic, fertility, rehabilitation centres etc.