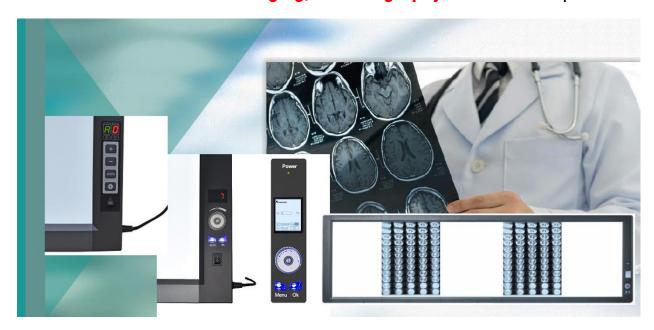

### **MEDICAL LED X-RAY VIEWER**

Slim X-ray film viewer with latest uniform illumination technology, comply with imaging, mammography and dental requirements

#### **Features**

- · High-efficient and durable LED light source technology
- · High-definition film reading experience
- Innovative knob rotating and digital control technology
- · Film sensing and constant current driving
- · High frequency digital PWM technology
- Reliable silicon-rubber Film Clip Device
- · Film sensor, constant current driver