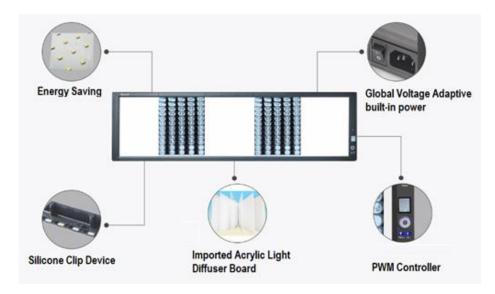

#### **Features**

- · High-efficient and durable LED light source technology
- · High-definition film reading experience
- Innovative knob rotating and digital control technology
- · Film sensing and constant current driving
- · High frequency digital PWM technology
- Reliable silicon-rubber Film Clip Device
- · Film sensor, constant current driver

### **Highlights**

- 1. The color temperature (8000k) remain constant at different brightness setting.
- 2. Uniform brightness thanks to the higher number of quality LED bulbs used.
- 3. Come with auto film sensor with high quality silicon clip device.
- 4. Available in three variation:
  - a. Ultra-slim "S" only 25mm in thickness. Most commonly use model.
  - b. *Ultra-slim "D"* only 25mm in thickness and allow individual control of each panel. Suitable for those require individual panel control in multi-panel mode.
  - c. High Brightness "H" 6,000 cd/m2. Recommend for use in mammography