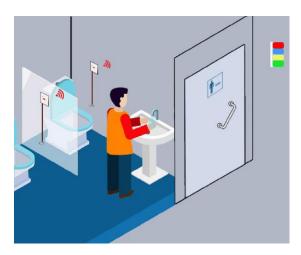

(This is for illustration of possible configuration. Standard package come with 1 alarm unit and 1 call button only)