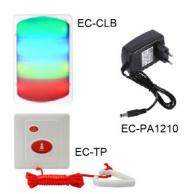

#### Package Contain:

- 1 x EC-CLB Alarm unit
- 1 x EC-TP / EC-BS-P / EC-BR-CB / EC-BR-R (Choose any one button)

Splash proof call button.

Powerful **audible and visual** alarm Transmission distance: 300m (open area) Compliant to hospital/building standard

Dimension: EC-TP 85x85x15mm

: EC-CLB 153 x 97 x 43mm

Power : EC-TP A23 12V

: EC-CLB 12V DC Adaptor