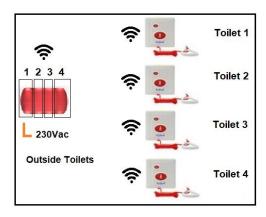

(This is for illustration of possible configuration. Standard package come with 1 alarm unit and 1 call button only)