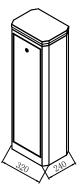

## **SPECIFICATION**

| Model                       | GBD-99                                                    |
|-----------------------------|-----------------------------------------------------------|
| System Power Supply         | 230V AC, 50Hz                                             |
| Motor Rated Power           | 120W, 24Vdc, 5A                                           |
| Arm Length                  | 3 ~ 6 Meter                                               |
| Operation Speed (90°)       | 2 - 6 Seconds                                             |
| Cycle per 24hr (open/close) | 14,000 (6s/Cycle)                                         |
| Motor RPM                   | 1500                                                      |
| Shaft Torgue                | 15.8 Nm                                                   |
| Battery Backup              | Recomended (can operate 1500 cycles during power failure) |
| Lubrication                 | Grease                                                    |
| Operating Temperature       | -20° ~ 70° C, 85%H or Lower, 1000M or Lower               |
| Weight (Packaging)          | 45Kg                                                      |
| Case Dimensions             | 320 x 240 x 980mm                                         |