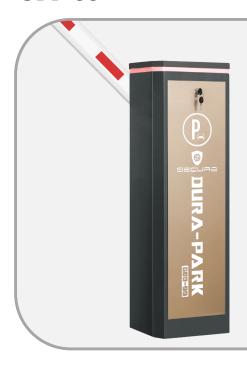

## **GBD-99**

## **Features**

- Digital Control without Relay
- High Speed with cushion stop
- Brushless DC Motor, 24V 120W
- 24 Hours Heavy-duty Cycle
- Single Cast Gearbox
- Open Limit Position by Program Settings
- 2 ~ 6 Second Selectable
- Higher Efficiency than AC Motor
- Red and Green LED Traffic Light
- Auto-Open Upon Power Failure (Optional, Non-Battery Operated)

Suitable applications for Expressways,
Gated Communities and Commercial Parking Lots.