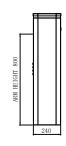

## **SPECIFICATION**

| Model                       | GBD-99                                                    |
|-----------------------------|-----------------------------------------------------------|
| System Power Supply         | 230V AC, 50Hz                                             |
| Motor Rated Power           | 120W, 24Vdc, 5A                                           |
| Arm Length                  | 3 ~ 6 Meter                                               |
| Operation Speed (90°)       | 2 - 6 Seconds                                             |
| Cycle per 24hr (open/close) | 14,000 (6s/Cycle)                                         |
| Motor RPM                   | 1500                                                      |
| Shaft Torgue                | 15.8 Nm                                                   |
| Battery Backup              | Recomended (can operate 1500 cycles during power failure) |
| Lubrication                 | Grease                                                    |
| Operating Temperature       | -20° ~ 70° C, 85%H or Lower, 1000M or Lower               |
| Weight (Packaging)          | 45Kg                                                      |
| Case Dimensions             | 320 x 240 x 980mm                                         |