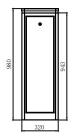

## **SPECIFICATION**

| Model                       | GBD-99                                                    |
|-----------------------------|-----------------------------------------------------------|
| System Power Supply         | 230V AC, 50Hz                                             |
| Motor Rated Power           | 120W, 24Vdc, 5A                                           |
| Arm Length                  | 3 ~ 6 Meter                                               |
| Operation Speed (90°)       | 2 - 6 Seconds                                             |
| Cycle per 24hr (open/close) | 14,000 (6s/Cycle)                                         |
| Motor RPM                   | 1500                                                      |
| Shaft Torgue                | 15.8 Nm                                                   |
| Battery Backup              | Recomended (can operate 1500 cycles during power failure) |
| Lubrication                 | Grease                                                    |
| Operating Temperature       | -20° ~ 70° C, 85%H or Lower, 1000M or Lower               |
| Weight (Packaging)          | 45Kg                                                      |
| Case Dimensions             | 320 x 240 x 980mm                                         |