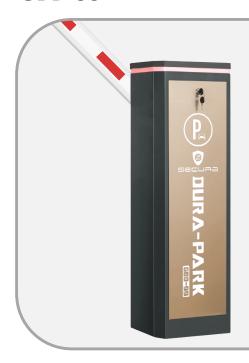

## **GBD-99**

## **Features**

- Digital Control without Relay
- High Speed with cushion stop
- Brushless DC Motor, 24V 120W
- 24 Hours Heavy-duty Cycle
- Single Cast Gearbox
- Open Limit Position by Program Settings
- 3 ~ 6 Second Selectable
- Higher Efficiency than AC Motor
- Red and Green LED Traffic Light
- Auto-Open Uppon Power Failure (Optional, Non-Battery Operated)

Suitable applications for Expressways,
Gated Communities and Commercial Parking Lots.