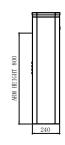

## **SPECIFICATION**

| Model                       | GBD-99                                                    |
|-----------------------------|-----------------------------------------------------------|
| System Power Supply         | 230V AC, 50Hz                                             |
| Motor Rated Power           | 120W, 24VDC, 5A                                           |
| Arm Length                  | 3 ~ 6 Meter                                               |
| Operation Speed (90°)       | 3 - 6 Seconds                                             |
| Cycle per 24hr (open/close) | 14,000 (6s/Cycle)                                         |
| Motor RPM                   | 1500                                                      |
| Shaft Torgue                | 15.8 Nm                                                   |
| Battery Backup              | Recomended (can operate 1500 cycles during power failure) |
| Lubrication                 | Grease                                                    |
| Operating Temperature       | -20° ~ 70° C, 85%H or Lower, 1000M or Lower               |
| Weight (Packaging)          | 45Kg                                                      |
| Case Dimensions             | 320 x 240 x 980mm                                         |