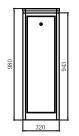

## **SPECIFICATION**

| Model                       | GBD-99                                                    |
|-----------------------------|-----------------------------------------------------------|
| System Power Supply         | 230V AC, 50Hz                                             |
| Motor Rated Power           | 120W, 24VDC, 5A                                           |
| Arm Length                  | 3 ~ 6 Meter                                               |
| Operation Speed (90°)       | 3 - 6 Seconds                                             |
| Cycle per 24hr (open/close) | 14,000 (6s/Cycle)                                         |
| Motor RPM                   | 1500                                                      |
| Shaft Torgue                | 15.8 Nm                                                   |
| Battery Backup              | Recomended (can operate 1500 cycles during power failure) |
| Lubrication                 | Grease                                                    |
| Operating Temperature       | -20° ~ 70° C, 85%H or Lower, 1000M or Lower               |
| Weight (Packaging)          | 45Kg                                                      |
| Case Dimensions             | 320 x 240 x 980mm                                         |