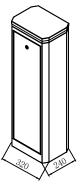

## **SPECIFICATION**

| Model                       | GBD-99                                                    |
|-----------------------------|-----------------------------------------------------------|
| System Power Supply         | 230V AC, 50Hz                                             |
| Motor Rated Power           | 120W, 24VDC, 5A                                           |
| Arm Length                  | 3 ~ 6 Meter                                               |
| Operation Speed (90°)       | 3 - 6 Seconds                                             |
| Cycle per 24hr (open/close) | 14,000 (6s/Cycle)                                         |
| Motor RPM                   | 1500                                                      |
| Shaft Torgue                | 15.8 Nm                                                   |
| Battery Backup              | Recomended (can operate 1500 cycles during power failure) |
| Lubrication                 | Grease                                                    |
| Operating Temperature       | -20° ~ 70° C, 85%H or Lower, 1000M or Lower               |
| Weight (Packaging)          | 45Kg                                                      |
| Case Dimensions             | 320 x 240 x 980mm                                         |