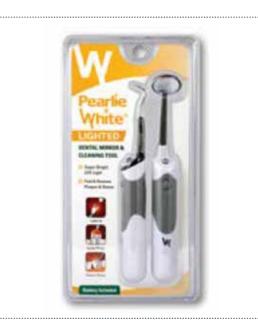

## LIGHTED DENTAL MIRROR & CLEANING TOOL

The squeaky clean feeling you get after seeing your dentist is much easier to maintain if you have our Lighted Dental Cleaning Tool & Mirror. The stainless steel plaque remover helps you spot missing fillings and cracked teeth, and when coupled with the mirror, makes in-mouth observation seem too easy. See what's causing you pain or claw away at food particles, hidden plaque and tartar that build up around your gums and between your teeth.

#### SMART FEATURES

The dental mirror with a super bright LED light allows you to:

- Observe both your inner and outer, as well as upper and lower, teeth and gums
- Spot missing fillings or cracked teeth
- Locate mouth ulcers or items causing pain
- Reveal hidden plaque, accumulated tartar and stains

Dental cleaning tool with stainless steel head helps you to remove plaque, tartar and food from in between teeth.