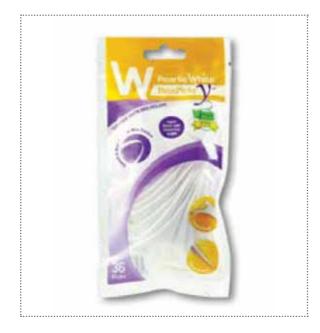

#### FLOSSPICK F<sup>™</sup> 2-IN-1 PTFE MINT FLOSSER 36PCS

We understand you hate getting floss stuck inbetween teeth, especially around tight gaps, so we've made the floss on our FlossPicks Fs smoother and shred-resistant.

We know you want flossing to be done faster, so we incorporated floss with a wider cleaning surface area. And we know the last thing you want is to hurt your gums when you are giving your teeth a thorough clean, so we used a floss material that is softer and gentler to your gums.

#### SMART FEATURES

- Smooth, Wide, Extra Gentle, Shred-Resistant Floss

   For effective and faster flossing that is gentle on gums

   Curved Pick Acts like a toothpick for fast and easy
- removal of larger particles of food and plaque

   Textured Grip Provide control and stability when
- Textured Grip Provide control and stability when flossing
- Resealable Bag Hygenically stores and carries your FlossPicks with you wherever you go
- Mint Freshens breath

Available in 36-pick packs