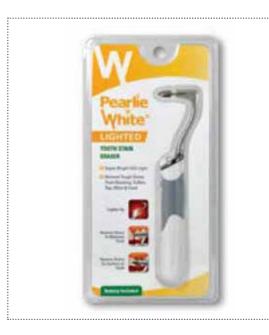

#### LIGHTED TOOTH STAIN ERASER

The Lighted Tooth Stain Eraser is like a tooth fairy godmother who can make things disappear simply with a wave of the wand – except there's nothing unreal about its abilities.

No stain is too tough for the gentle one who meticulously removes the

effects of beverages such as coffee, tea and red wine, as well as certain types of food, on your teeth. With a super bright light to help you wield it around your mouth more effectively, magically whiter teeth are yours.

#### SMART FEATURES

- Effectively removes tough stains on the surface of your teeth
- Comes with a super bright LED light to help you see more clearly, the spots that needs to be cleaned
- Easy to use and able to last for at least two years based on twice a week usage