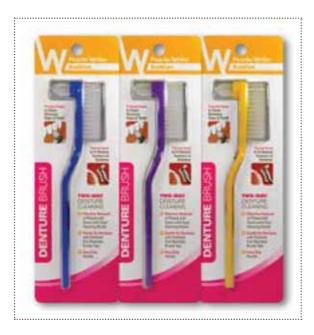

#### BRUSHCARE™ DENTURE BRUSH

Our two-way denture brush is designed to be easy to grip and use. It features a curved head on one side so it follows the natural contour of dentures when you are brushing it. And a pointed brush head to help clean better in between gaps of teeth.

It's gentle on dentures too as we made sure both brush heads come with polished end-rounded bristle tips.

#### SMART FEATURES

- Pointed Brush Head Clean between gaps of teeth
- Curved Brush Head Fit natural contours of dentures
- Polished End-Rounded Bristle Tips Makes brushing gentler on dentures
- Easy Grip Handle

Available in 3 colours: Blue, Purple, Yellow