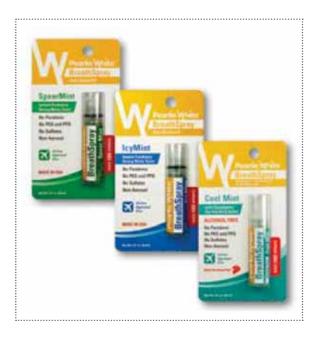

#### BREATHSPRAY INSTANT BREATH FRESHENING SPRAYS

Fresh breath in your pocket. Now that's a clever idea. Always have fresh breath – no matter what you've been eating, drinking or smoking – with our slim, compact BreathSpray that fits easily into your pocket or handbag. It comes in three minty fresh flavours, including one that's alcohol free, and freshens your breath instantly. Perfect for any little emergency.

#### SMART FEATURES

- Antibacterial Kills bacteria that cause bad breath
- Freshens Breath Instantly Removes unpleasant breath odours caused by food, cigarettes and alcohol
- No parabens, polyethylene glycol, propylene glycol, sulphates
- No calories. No sugar. No fat.
- Slim, compact and non-aerosol
- Provides over 100 sprays
- Airline-approved size
- Animal-Friendly Not tested on animals and does not contain ingredients of animal origin

Available in various flavours including SpearMint , lcyMint and Alcohol Free Cool Mint.

Pearlie White® FLOSS PICKS PICKS PICKS