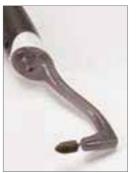

#### LIGHTED TOOTH STAIN ERASER

The Lighted Tooth Stain Eraser is like a tooth fairy godmother who can make things disappear simply with a wave of the wand – except there's nothing unreal about its abilities.

No stain is too tough for the gentle one who meticulously removes the

effects of beverages such as coffee, tea and red wine, as well as certain types of food, on your teeth. With a super bright light to help you wield it around your mouth more effectively, magically whiter teeth are yours.

#### SMART FEATURES

- Effectively removes tough stains on the surface of your teeth
- Comes with a super bright LED light to help you see more clearly, the spots that needs to be cleaned
- Easy to use and able to last for at least two years based on twice a week usage