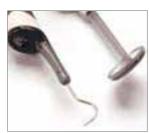

#### LIGHTED MULTI-USE DENTAL TOOL

Here's our swiss army knife equivalent of our dental tool series. Not only does it come with a stainless steel plaque remover that helps you spot missing fillings and cracked teeth. And a mirror that makes in-mouth observation at any angle easy. But also with a tooth stain removal head. All that coupled with a super bright LED light on the body of the item to help you seek out those pesky spots that keep you from having a lovelier smile.

#### SMART FEATURES

- Three different function heads. One with a stainless steel plaque remover. Another with an in-mouth observation mirror. And another with a tooth stain eraser.
- In-mouth observation dental mirror to observe both upper and lower, teeth and gums for missing fillings, mouth ulcers, hidden plaque/stains
- Comes with a super bright LED light to help you see more clearly, the spots that need to be cleaned
- Heads can be separated from the handle of the item, allowing you to sterilize (autoclave/steam clean) the heads
- Easy to use and able to last for at least two years based on twice a week usage