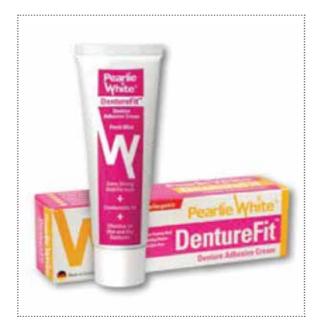

## DENTUREFIT™ DENTURE ADHESIVE CREAM

Here's a smart way to ensure you can bite into your food comfortably – DentureFit™ Denture Adhesive Cream. It acts as a comfortable layer of support between your dentures and gums to hold your dentures firmly in place. So they won't move around as you try to bite into that apple. What's more, it works quickly and is easy to put on and take off. All the better to start enjoying all the food you've been missing out on. It comes in a compact 40gm tube that's easy to bring along.

#### SMART FEATURES

- Works quickly to hold dentures firmly in place
- Fits comfortably to cushion gums and dentures
- Easy to put on and take off
- Leaves a fresh minty fragrance and taste

Available in a 40gm tube