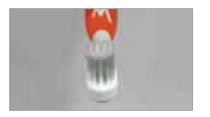

## POWERED TOOTH WHITENER & STAIN REMOVER

Dull and discoloured teeth are tough to deal with. But with our brightest minds behind it, our Powered Tooth Whitener & Stain Remover is more than up to the task. Affixed with a polishing cup, it rotates gently yet effectively across the

surface of your teeth, removing tough unsightly stains caused by smoking, coffee, tea, wine and the food you consume. Through its rotating eraser action, your teeth are polished to a shine. With this in your arsenal, you can say goodbye to ugly stains and hello to a beautiful smile.

#### SMART FEATURES

- Effective Cordless tooth polisher and plaque cleaner is specially designed to polish away ugly tooth stains and plaque that ordinary toothbrushes cannot
- Convenient Polishes away tooth stains in the comfort of your home
- Easy-To-Use Simple operation and can be used in conjunction with any toothpaste to enhance teeth cleaning
- Great Value Comes with five long-lasting polishing cups which will last up to 100 polishes each, and two long lasting AA batteries for immediate usage