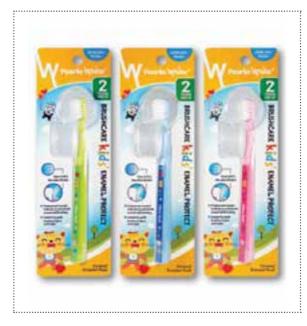

#### BRUSHCARE™ KIDS' ENAMEL PROTECT EXTRA SOFT TOOTHBRUSH

Sometimes you just want to go back to the basics. After all, it's not a cute toothbrush that is important but rather keeping your child's teeth and gums healthy so they stay cute!

So back to fundamentals with a well-designed toothbrush that has a slim handle and compact head that allows better reach to the back of the child's mouth. And tightly packed, extra soft, micro-fine, polished end-rounded bristles that are extra gentle on a child's developing teeth and gums.

#### SMART FEATURES

- Compact Rounded Head Safe and comfortable brushing. Easier access into tight spaces in child's mouth.
- Extra Soft Microfine Polished End Rounded Bristles Protect tooth enamel whilst brushing. And is suitable for gentle brushing of gums and tongue.
- Angled Neck For better reach to all tooth surfaces
- Classic Handle Rounded Back with flat front for comfortable grip and handling
- Toothbrush Cover Keeps your toothbrush clean and prevents damage during travel