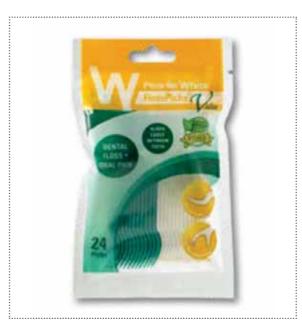

#### FLOSSPICK VALUE 2-IN-1 WAXED MINT FLOSSER 24PCS

Sometimes you just want us to keep it simple and offer great value. So that's what we've done with our FlossPicks Value variant. We've kept it simple - use one side as floss and the other as a tooth pick.

They've been designed to simply help remove food and plaque trapped in between teeth or around the gum line.

#### **SMART FEATURES**

- High-Quality Waxed Floss
- Angled Floss Position Easier and more convenient flossing
- Waxed Nylon Floss Specially manufactured to prevent shredding
- Curved Pick Easier removal of plaque or food trapped between teeth. Also helps to stimulate gums
- Resealable Bag Hygenically stores and carries your FlossPicks with you wherever you go
- Mint Freshens breath

Available in 24-pick packs