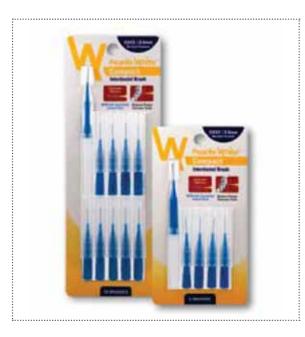

#### COMPACT INTERDENTAL BRUSHES

Not only does our Compact Interdental Brush go where a toothbrush just can't go, it goes wherever you go, too. The best part is, each of these brushes come with a cap that can be used as an extension to reach teeth all the way at the back. They are also designed to fit in your pocket or handbag. Exceptional value with five or ten interdental brushes, each with their own cap, in a pack.

#### **SMART FEATURES**

- Handy plastic caps can be used to cover the bristles or extend the handle
- Suitable for sensitive teeth and gums Extra soft bristles with anti-sensitivity coated stem for efficient and gentle cleaning
- Convenient and portable each with their own cap to help keep the brush clean and small enough to fit in your pocket or handbag
- Available in six different brush sizes to fit from the tightest to the widest of spaces between teeth

Available in 6 different sizes: XXXS (0.6mm), XXS (0.7mm), XS (0.8mm), S (1.0mm), M (1.2mm) and L (1.5mm) in packs of 5 and 10.