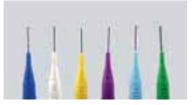

#### COMPACT INTERDENTAL BRUSHES

Not only does our Compact Interdental Brush go where a toothbrush just can't go, it goes wherever you go, too. The best part is, each of these brushes come with a cap that can be used as an extension to reach teeth all the way at the back. They are also designed to fit in your pocket or handbag. Exceptional value with five or ten interdental brushes, each with their own cap, in a pack.

#### **SMART FEATURES**

- Handy plastic caps can be used to cover the bristles or extend the handle
- Suitable for sensitive teeth and gums Extra soft bristles with anti-sensitivity coated stem for efficient and gentle cleaning
- Convenient and portable each with their own cap to help keep the brush clean and small enough to fit in your pocket or handbag
- Available in six different brush sizes to fit from the tightest to the widest of spaces between teeth

Available in 6 different sizes: XXXS (0.6mm), XXS (0.7mm), XS (0.8mm), S (1.0mm), M (1.2mm) and L (1.5mm) in packs of 5 and 10.