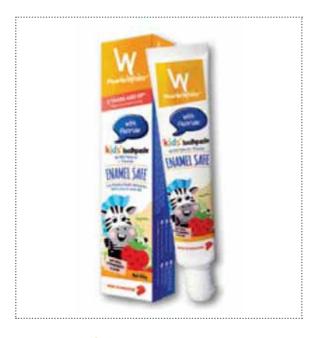

## ALL NATURAL ENAMEL SAFE KIDS' TOOTHPASTE

You are already trying your best to keep the food in your kids' diet as natural as possible. You avoid artificial sweeteners, artificial flavouring, artificial coloring, artificial anything. So there's no reason to spoil your efforts with what they use to clean their teeth. Use a toothpaste that contains only natural ingredients.

Our All Natural Enamel Safe Kids' Toothpaste will do the job and it will do the job extra gently as it has an extremely low relative dentin abrasivity (RDA) value of under 30, preventing paste from harming your child's enamel and gums as they brush. Most adult toothpaste variants have an RDA value of 100 and above.

Suitable for children aged 3 months and up.