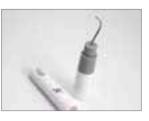

#### LIGHTED MULTI-USE DENTAL TOOL

Here's our swiss army knife equivalent of our dental tool series. Not only does it come with a stainless steel plaque remover that helps you spot missing fillings and cracked teeth. And a mirror that makes in-mouth observation at any angle easy. But also with a tooth stain removal head. All that coupled with a super bright LED light on the body of the item to help you seek out those pesky spots that keep you from having a lovelier smile.

#### SMART FEATURES

- Three different function heads. One with a stainless steel plaque remover. Another with an in-mouth observation mirror. And another with a tooth stain eraser.
- In-mouth observation dental mirror to observe both upper and lower, teeth and gums for missing fillings, mouth ulcers, hidden plaque/stains
- Comes with a super bright LED light to help you see more clearly, the spots that need to be cleaned
- Heads can be separated from the handle of the item, allowing you to sterilize (autoclave/steam clean) the heads
- Easy to use and able to last for at least two years based on twice a week usage