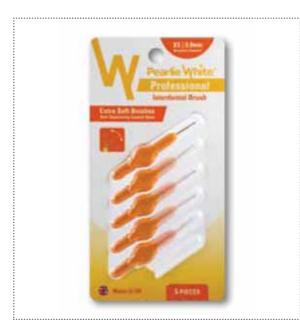

## PROFESSIONAL INTERDENTAL BRUSHES

Specifically designed for cleaning in between teeth where the toothbrush can't reach, our Professional Interdental Brush has an anti-sensitivity coating for extra gentle cleaning that's suitable for sensitive teeth and gums.

Unique to this variant is the ability for the brushes to

be bent and stay at any angle so you can better position it to reach any gap in between teeth. Each brush comes with a cap that can either be used to cover the bristles or extend the handle to reach the back of your mouth.

#### SMART FEATURES

- Thoroughly cleans and removes plaque and food debris from in between teeth
- Suitable for sensitive teeth and gums Extra soft bristles with anti-sensitivity coated stem for efficient and gentle cleaning
- Bendable Brush reach the interdental spaces at the back of your mouth
- Wide Grip Handle for a comfortable and more precise grip
- Convenient and Portable each with their own cap to help keep the brush clean and hygienic

Available in 4 different sizes: XXXS (0.6mm), XXS (0.7mm), XS (0.8mm) and S (1.0mm) in packs of 5.