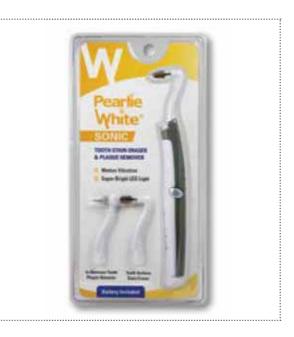

## SONIC TOOTH STAIN ERASER & PLAQUE REMOVER

Here's the swiss army knife equivalent of our tooth stain eraser series. Not only does it come with motion vibration technology, it's also incorporated with a plaque remover head and two different stain remover heads (one with a pointed end and one with a flat end). All that coupled with a super bright LED light on the body of the item to help you seek out those pesky spots that keep you from having a lovelier smile.

#### SMART FEATURES

- Three different function heads. One with a pointed end to remove tooth stains in between teeth with precision. Another with a flat end to remove tooth stains on surface of teeth. And another with a conical head plague remover.
- Steady motion vibration to improve speed and effectiveness of tougher stain removal
- Comes with a super bright LED light to help you see more clearly, the spots that need to be cleaned
- L-shaped heads can be separated from the handle of the item, allowing you to sterilize (autoclave/steam clean) the heads
- Easy to use and able to last for at least two years based on once a week usage