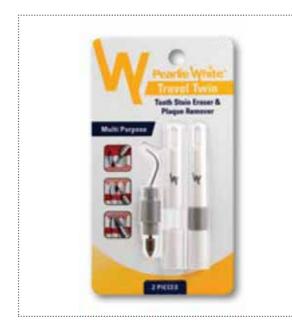

## TRAVEL TWIN TOOTH STAIN ERASER & PLAQUE REMOVER

Going where brushing and flossing cannot, our Travel Twin Tooth Stain Eraser & Plaque Remover is a unique dual purpose dental tool kit that's exclusive to Pearlie White<sup>®</sup>. Use one end to remove tough plaque or food particles from in between your teeth and the other end to remove tough stains on tooth surfaces. Anytime. Anywhere. What makes it even sweeter is we've put it in a nifty little package so you can take it with you wherever you go.

#### SMART FEATURES

- Removes tough plaque and food particles from in between your teeth
- Removes tough stains on the surface of your teeth
- Conveniently designed to fit into your bag or pocket, or hang with your keys

Available in a 2-piece pack