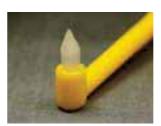

#### LIGHTED TOOTH STAIN ERASER

The Lighted Tooth Stain Eraser is like a tooth fairy godmother who can make things disappear simply with a wave of the wand – except there's nothing unreal about its abilities.

No stain is too tough for the gentle one who meticulously removes the

effects of beverages such as coffee, tea and red wine, as well as certain types of food, on your teeth. With a super bright light to help you wield it around your mouth more effectively, magically whiter teeth are yours.

#### SMART FEATURES

- Effectively removes tough stains on the surface of your teeth
- Comes with a super bright LED light to help you see more clearly, the spots that needs to be cleaned
- Easy to use and able to last for at least two years based on twice a week usage