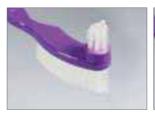

#### BRUSHCARE™ DENTURE BRUSH

Our two-way denture brush is designed to be easy to grip and use. It features a curved head on one side so it follows the natural contour of dentures when you are brushing it. And a pointed brush head to help clean better in between gaps of teeth.

It's gentle on dentures too as we made sure both brush heads come with polished end-rounded bristle tips.

#### SMART FEATURES

- Pointed Brush Head Clean between gaps of teeth
- Curved Brush Head Fit natural contours of dentures
- Polished End-Rounded Bristle Tips Makes brushing gentler on dentures
- Easy Grip Handle