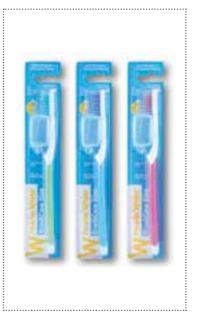

Pearlie White®

Professional
Toothbrush

BRUSHCARE™ PROFESSIONAL REGULAR SOFT TOOTHBRUSH

BRUSHCARE™ PROFESSIONAL SENSITIVE EXTRA SOFT TOOTHBRUSH

BRUSHCARE™ PROFESSIONAL ORTHO SOFT TOOTHBRUSH

We listened to what dental professionals wanted in a toothbrush. Small and compact head to reach far back and tight areas in the mouth. Check. Multiple non-slip grip areas on the handle for better control. Check. And bristles to cater for regular healthy teeth and gums, sensitive teeth and gums, and for individuals whom wear braces. Check. And we further added in a double check by including a toothbrush cover and three colors to ensure everyone in the family gets their own.

- Ultra Compact Brush Head Tapered at the end to allow for reach into the tightest spaces at the back of your mouth
- Slim, Long Neck Provides maximum reach to all tooth surfaces
- Non-Slip Grip and Large Textured Thumb Rest Provide control and stability when brushing in the wet
- Toothbrush Cover Keeps your toothbrush clean and prevents damage during travel

#### **SMART FEATURES**

 Soft & Fine Bristles with Polished End-Rounded Tips – Gently brush out plaque and food whilst protecting your tooth enamel

Available in Single pack

#### **SMART FEATURES**

 Extra Soft Microfine Bristles with Polished End-Rounded Tips – Extra gentle on in use on sensitive teeth and gums whilst brushing out plaque in small spaces and gum pockets

Available in Single pack

#### **SMART FEATURES**

 Soft V-Shaped Bristles with Polished End-Rounded Tips
 Effectively clean around braces and other orthodontic appliances

Available in Single pack

BRUSHCARE™ SLIM SOFT TOOTHBRUSH

BRUSHCARE™ SENSITIVE EXTRA SOFT TOOTHBRUSH