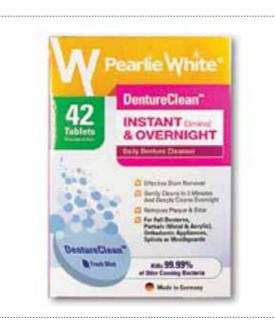

## DENTURECLEAN™ DENTURE CLEANSING TABLETS

You could scrub your dentures with a toothbrush all you want, but sometimes it takes brains rather than brawn to keep them clean. That's where our DentureClean™ Denture Cleansing Tablets come in. Each tablet may look small but is packed full of clever touches. Like antibacterial and antifungal properties to help remove plaque, odours and stains. Use it to clean your dentures thoroughly and effectively in less than three minutes or as an overnight soak. It also works on a range of full or partial dentures and orthodontic appliances. Exceptional value with 42 tablets in one box.

#### SMART FEATURES

- Cleans thoroughly and effectively in less than three minutes
- Antibacterial and antifungal
- Removes plaque and odours
- Can be used as an overnight soak
- Suitable for full dentures, metal or acrylic partials, orthodontic appliances, splints and mouth guards
- · Leaves a fresh minty fragrance and taste

Available in a box of 42 tablets