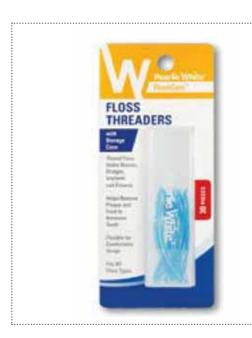

#### FLOSSCARE™ FLOSS THREADERS WITH STORAGE CASE

Flossing when you have braces? Here come our Floss Threaders to the rescue! We've made our threaders thin but firm so they are pliable enough to fit in tight gaps between teeth and appliance, yet strong enough to pull through without breaking.

You can thread our FlossCare™ flosses or any other brand of floss through our Floss Threaders which you can then pass under braces, bridges, implants and crowns. What's more, you can store or carry them around conveniently in the provided storage case. So you'll always have what you need to ensure you've got nothing stuck between your teeth.

#### **SMART FEATURES**

- Flexible and Pliable Floss Threader Fits in tight gaps between teeth and appliance (braces, bridges, implants and crowns)
- Quality Material Pulls through without breaking
- Storage Case Carry conveniently around in your pocket or purse

Available in 30 pieces with a storage case

Pearlie White® TRAVEL

ORAL PICKS

& BREATHSPRAY