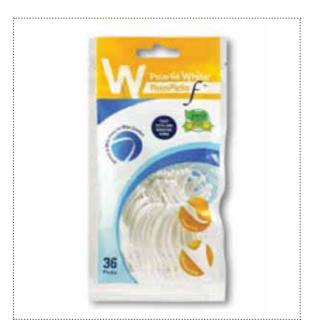

#### FLOSSPICK Y<sup>™</sup> 2-IN-1 PTFE MINT BACK TEETH FLOSSER 36PCS

The Y-shaped flosser with an angled head makes flossing all the way back into your mouth as easy as the front.

We understand you hate getting floss stuck inbetween teeth, especially around tight gaps, so we've made the floss on our FlossPicks Ys smoother and shred-resistant.

We know you want flossing to be done faster, so we incorporated floss with a wider cleaning surface area. And we know the last thing you want is to hurt your gums when you are giving your teeth a thorough clean, so we used a floss material that is softer and gentler to your gums. We incorporated a textured pick end that you can use like a regular toothpick.

#### SMART FEATURES

- Angled Y-Shaped Head Allows for effective flossing of teeth at the back of the mouth
- Smooth, Wide, Extra Gentle, Shred-Resistant Floss

   For effective and faster flossing that is gentle on gums
- Textured Pick End Acts like a toothpick for fast and easy removal of larger particles of food and plaque
- Resealable Bag Hygenically stores and carries your FlossPicks with you wherever you go
- Mint Freshens breath

Available in 36-pick packs