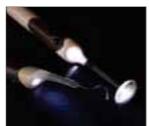

## SONIC TOOTH STAIN ERASER & PLAQUE REMOVER

Here's the swiss army knife equivalent of our tooth stain eraser series. Not only does it come with motion vibration technology, it's also incorporated with a plaque remover head and two different stain remover heads (one with a pointed end and one with a flat end). All that coupled with a super bright LED light on the body of the item to help you seek out those pesky spots that keep you from having a lovelier smile.

#### SMART FEATURES

- Three different function heads. One with a pointed end to remove tooth stains in between teeth with precision. Another with a flat end to remove tooth stains on surface of teeth. And another with a conical head plague remover.
- Steady motion vibration to improve speed and effectiveness of tougher stain removal
- Comes with a super bright LED light to help you see more clearly, the spots that need to be cleaned
- L-shaped heads can be separated from the handle of the item, allowing you to sterilize (autoclave/steam clean) the heads
- Easy to use and able to last for at least two years based on once a week usage