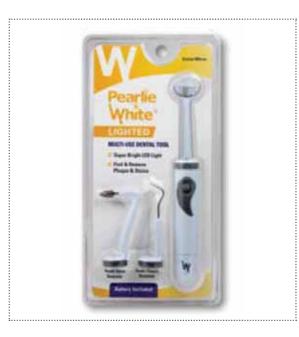

#### LIGHTED MULTI-USE DENTAL TOOL

Here's our swiss army knife equivalent of our dental tool series. Not only does it come with a stainless steel plaque remover that helps you spot missing fillings and cracked teeth. And a mirror that makes in-mouth observation at any angle easy. But also with a tooth stain removal head. All that coupled with a super bright LED light on the body of the item to help you seek out those pesky spots that keep you from having a lovelier smile.

#### SMART FEATURES

- Three different function heads. One with a stainless steel plaque remover. Another with an in-mouth observation mirror. And another with a tooth stain eraser.
- In-mouth observation dental mirror to observe both upper and lower, teeth and gums for missing fillings, mouth ulcers, hidden plaque/stains
- Comes with a super bright LED light to help you see more clearly, the spots that need to be cleaned
- Heads can be separated from the handle of the item, allowing you to sterilize (autoclave/steam clean) the heads
- Easy to use and able to last for at least two years based on twice a week usage