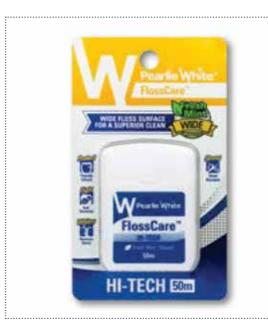

#### FLOSSCARE™ HI-TECH WAXED MINT FLOSS

Brighter smiles are a result of bright ideas. And there are a whole lot of bright ideas in FlossCare™ Hi-Tech Waxed Mint Floss. It's unique ultra-wide floss design covers more of each tooth. It's practically unbreakable and slides easily around tight spaces and sharp edges. It doesn't stretch during use, so it's perfect for floss holders.

#### SMART FEATURES

- Ultra Wide Made with a wider cleaning surface which helps remove more plaque, food and stains in between teeth. It is also made stiffer for better handling.
- Unbreakable Significantly stronger than normal nylon and PTFE flosses which makes it unbreakeven even in tight spaces or around the sharp edges of broken fillings, inlays, crowns and dental restorations
- Antibacterial Helps kill bacteria in between teeth and gums
- Less Friction Slips easily between your teeth without tangling or breaking
- Stretch-Resistant Doesn't stretch during use, which prevents it from slipping off floss holders

Available in 50 metres