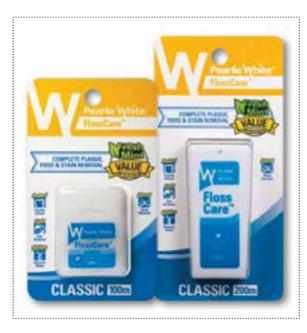

## FLOSSCARE™ CLASSIC WAXED MINT FLOSS

The smart way to get the most out of your floss is to buy more for less with FlossCare™. It does everything you would want a floss to do – kills bacteria, prevents cavities, freshens breath and removes stains – and gives you the best value for your money. How could you say no to meters of well-priced, shred-resistant goodness?

Available in 100 metre and 200 metre lengths