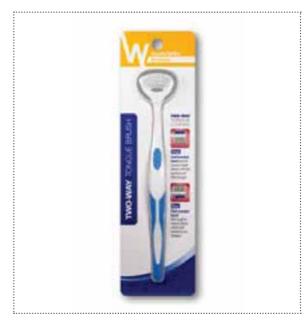

## BRUSHCARE™ TWO-WAY TONGUE BRUSH

Some will proclaim using a toothbrush with soft bristles is the gentlest way to clean your tongue. Others will swear by a hard tongue scraper. We say, "Why choose?". Let's have the best of both worlds and so we created our two-way tongue brush.

On one side, it features soft bristles that help you gently remove any food debris left on your tongue. Flip it to the other side and you will get a firm rubberized scraper that helps thoroughly remove dead cells and bacteria that cause bad breath.

#### SMART FEATURES

- Soft Bristles with Polished End-Rounded Tips Gently brush away food debris on tongue
- Firm Rubberized Scraper Thoroughly removes dead cells and bacteria that cause bad breath
- Low Profile Both head sides are low in height allowing you to reach further back into your mouth and clean more of your tongue
- Non-Slip Grip and Textured Thumb Rest Provide control and stability when brushing/scraping in the wet