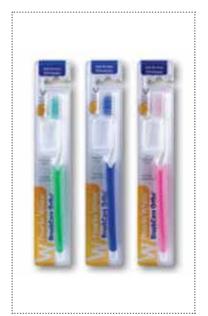

BRUSHCARE™ ORTHO SOFT TOOTHBRUSH

With our BrushCare™ range of toothbrushes, we have variants that cater to regular healthy teeth and gums, sensitive teeth and gums, and for individuals whom wear braces. Each with brush heads that are compact enough to reach further back into your mouth, handles with non-slip grips, and even covers so you can take them wherever you go.

- Compact Oval-Shaped Brush Head Easily reaches tight spaces at the back of your mouth
- Slim, Long Neck Provides maximum reach to all tooth surfaces
- Slim, Flat Handle with Non-slip Grip and Thumb Rest Makes for comfortable handling while brushing, providing control and stability when things get wet
- Toothbrush Cover Keeps your toothbrush clean and prevents damage during travel

#### **SMART FEATURES**

 Soft, Slim Microfine Bristles with Polished End-Rounded Tips – Gently protect your tooth enamel while brushing out plaque in small spaces and gum pockets

Available in Single pack and Triple pack

#### **SMART FEATURES**

 Feathery Textured Extra Soft Bristles with Polished End-Rounded Tips – Extra gentle in use on sensitive teeth and gums while brushing out plaque in small spaces and gum pockets

Available in Single pack and Triple pack

#### **SMART FEATURES**

- V-Shaped Bristles Effectively clean around braces and other orthodontic appliances
- Soft, Slim Microfine Bristles with Polished End-Rounded Tips – Gently protect your tooth enamel while brushing out plaque in small spaces and gum pockets

Available in Single pack

Pearlie White®

COMPACT
TOOTHBRUSH

OTHER BRUSHES