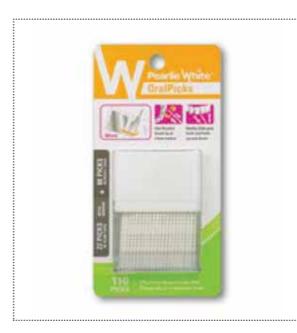

## ORALPICKS™ PORTABLE FOOD & PLAQUE REMOVAL PICKS

Once we started trying to make our OralPicks™ better than traditional wooden picks, we found it hard to stop. First, we made them out of a durable plastic so they don't splinter. Then we added a safe rounded tip to protect your gums and a flexible neck to help you get to those hard to reach areas. Even the containers are smarter: Both OralPicks 20s or OralPicks 110s comes with a mirror for you to check on your teeth.

#### SMART FEATURES

- Unique Oral Pick Design Effectively removes food particles and plaque trapped in between teeth
- Splinter-Proof Plastic Made of polyethylene plastic that doesn't splinter like traditional wooden picks
- Smart Containers OralPicks<sup>TM</sup> 20s comes in a refillable dispenser with a mirror on its cap. OralPicks<sup>TM</sup> 110s comes with two refillable containers, one with a mirror on the side of the container.