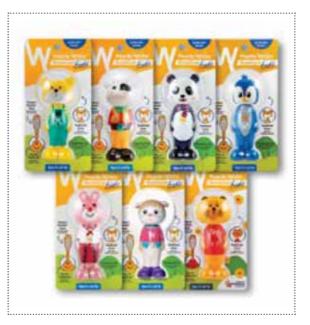

## BRUSHCARE™ KIDS' POP-UP EXTRA SOFT TOOTHBRUSH

Help children learn good dental habits by making it fun for them to brush their teeth.

Genius? We think so. It's why we've made our BrushCare™ Kids a lot like toys. But it's not all about fun and games. There a lot of serious features too, like a

compact rounded head to make brushing safe and comfortable for little mouths, and extra soft bristles that are gentle on little teeth and gums.

#### SMART FEATURES

- Compact Rounded Head Safe and comfortable brushing. Easier access into tight spaces in child's mouth.
- Extra Soft Microfine Polished End Rounded Bristles Protect tooth enamel whilst brushing. And is suitable for gentle brushing of gums and tongue.
- Retractable Toothbrush Head Tucks away easily, making it ideal for use at home or while travelling
- Toy-like Toothbrush Cover Keep the toothbrush clean and make brushing fun
- Toothbrush Feet Keep the toothbrush standing up

Available in six playful designs: Bear, Cow, Panda, Penquin, Rabbit and Sheep.

Special Edition: Singa the Lion - Created in 1982, Singa the Lion was the nation's mascot for courtesy and is a symbol that many Singaporeans can identify with.