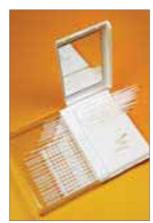

## ORALPICKS™ PORTABLE FOOD & PLAQUE REMOVAL PICKS

Once we started trying to make our OralPicks™ better than traditional wooden picks, we found it hard to stop. First, we made them out of a durable plastic so they don't splinter. Then we added a safe rounded tip to protect your gums and a flexible neck to help you get to those hard to reach areas. Even the containers are smarter: Both OralPicks 20s or OralPicks 110s comes with a mirror for you to check on your teeth.

#### SMART FEATURES

- Unique Oral Pick Design Effectively removes food particles and plaque trapped in between teeth
- Splinter-Proof Plastic Made of polyethylene plastic that doesn't splinter like traditional wooden picks
- Smart Containers OralPicks<sup>TM</sup> 20s comes in a refillable dispenser with a mirror on its cap. OralPicks<sup>TM</sup> 110s comes with two refillable containers, one with a mirror on the side of the container.