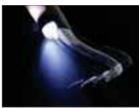

## LIGHTED DENTAL MIRROR & CLEANING TOOL

The squeaky clean feeling you get after seeing your dentist is much easier to maintain if you have our Lighted Dental Cleaning Tool & Mirror. The stainless steel plaque remover helps you spot missing fillings and cracked teeth, and when coupled with the mirror, makes in-mouth observation seem too easy. See what's causing you pain or claw away at food particles, hidden plaque and tartar that build up around your gums and between your teeth.

#### SMART FEATURES

The dental mirror with a super bright LED light allows you to:

- Observe both your inner and outer, as well as upper and lower, teeth and gums
- Spot missing fillings or cracked teeth
- Locate mouth ulcers or items causing pain
- Reveal hidden plaque, accumulated tartar and stains

Dental cleaning tool with stainless steel head helps you to remove plaque, tartar and food from in between teeth.