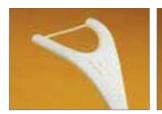

#### FLOSSPICK VALUE 2-IN-1 WAXED MINT FLOSSER 24PCS

Sometimes you just want us to keep it simple and offer great value. So that's what we've done with our FlossPicks Value variant. We've kept it simple - use one side as floss and the other as a tooth pick.

They've been designed to simply help remove food and plaque trapped in between teeth or around the gum line.

#### **SMART FEATURES**

- High-Quality Waxed Floss
- Angled Floss Position Easier and more convenient flossing
- Waxed Nylon Floss Specially manufactured to prevent shredding
- Curved Pick Easier removal of plaque or food trapped between teeth. Also helps to stimulate gums
- Resealable Bag Hygenically stores and carries your FlossPicks with you wherever you go
- Mint Freshens breath

Available in 24-pick packs