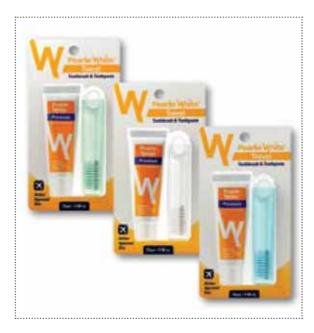

## TRAVEL TOOTHBRUSH WITH PREMIUM TOOTHPASTE

Going on a holiday will put a twinkle in most people's eyes. Now you can make sure you maintain the sparkle in your smile too with our compact travelling duos.

#### SMART FEATURES

#### Travel Toothbrush:

- Compact, travel-friendly design with a cover that also works as a handle
- High quality bristles for a superior clean

#### **Premium Toothpaste:**

- Antibacterial CPC formula with Fluoride and Xylitol protects gums and prevents cavities
- Extra gentle formula does not contain Sodium Lauryl Sulphate and harsh abrasives
- Leaves your breath minty fresh
- Airline-approved size

Available in a travel toothbrush with 25gm toothpaste combination.