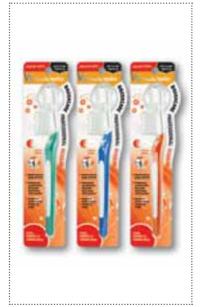

Pearlie White®

Professional
Toothbrush

BRUSHCARE™ PROFESSIONAL REGULAR SOFT TOOTHBRUSH

BRUSHCARE™ PROFESSIONAL SENSITIVE EXTRA SOFT TOOTHBRUSH

BRUSHCARE™ PROFESSIONAL ORTHO SOFT TOOTHBRUSH

We listened to what dental professionals wanted in a toothbrush. Small and compact head to reach far back and tight areas in the mouth. Check. Multiple non-slip grip areas on the handle for better control. Check. And bristles to cater for regular healthy teeth and gums, sensitive teeth and gums, and for individuals whom wear braces. Check. And we further added in a double check by including a toothbrush cover and three colors to ensure everyone in the family gets their own.

- Ultra Compact Brush Head Tapered at the end to allow for reach into the tightest spaces at the back of your mouth
- Slim, Long Neck Provides maximum reach to all tooth surfaces
- Non-Slip Grip and Large Textured Thumb Rest Provide control and stability when brushing in the wet
- Toothbrush Cover Keeps your toothbrush clean and prevents damage during travel

#### **SMART FEATURES**

 Soft & Fine Bristles with Polished End-Rounded Tips – Gently brush out plaque and food whilst protecting your tooth enamel

Available in Single pack

#### **SMART FEATURES**

 Extra Soft Microfine Bristles with Polished End-Rounded Tips – Extra gentle on in use on sensitive teeth and gums whilst brushing out plaque in small spaces and gum pockets

Available in Single pack

#### **SMART FEATURES**

 Soft V-Shaped Bristles with Polished End-Rounded Tips
 Effectively clean around braces and other orthodontic appliances

Available in Single pack

BRUSHCARE™ SLIM SOFT TOOTHBRUSH

BRUSHCARE™ SENSITIVE EXTRA SOFT TOOTHBRUSH