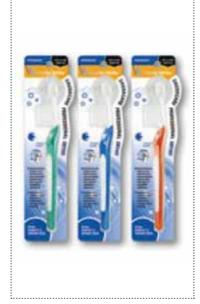

#### We do things that our competitors don't.

By constantly challenging ourselves, we keep finding new ways to create smarter products. Take our Sonic Tooth Stain Eraser with Plaque Remover, It combines sonic vibration technology with three different purpose-built heads; one for on tooth stain removal, one for in-between teeth stain removal and one for plaque removal; to blast away tooth stains and tooth decay.