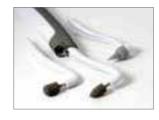

## ID/2 INTERDENTAL BRUSH HANDLE WITH 2 INTERDENTAL BRUSHES

There are some places that a toothbrush just can't reach. That's why we've designed ID/2 Interdental Brushes and Brush Handle – to go where no toothbrush can go. Our Interdental Brushes clean effectively around bridges, braces and wide interdental spaces. Our Brush Handle helps you manoeuvre the brush easily and reach those hard-to-reach places. Together, they efficiently remove food and plaque stuck in between your teeth or in other awkward places.

Parallel brush

Tapered brush

#### **SMART FEATURES**

- Cleans effectively around bridges, braces and wide interdental spaces
- Efficiently removes accumulated food and plaque in between your teeth that toothbrush bristles can't reach
- Durable high tensile strength stainless steel wire stem and memory retentive nylon bristles
- Made in UK

Available in a box of one interdental brush with 2 brush head refills (one parallel and one tapered). Brush refills (parallel and tapered) are available in boxes of 12.

Pearlie White®

INTERDENTAL BRUSH

E PLAQUE REMOVER