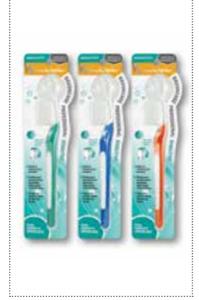

Pearlie White®

Professional
Toothbrush

BRUSHCARE™ PROFESSIONAL REGULAR SOFT TOOTHBRUSH

BRUSHCARE™ PROFESSIONAL SENSITIVE EXTRA SOFT TOOTHBRUSH

BRUSHCARE™ PROFESSIONAL ORTHO SOFT TOOTHBRUSH

We listened to what dental professionals wanted in a toothbrush. Small and compact head to reach far back and tight areas in the mouth. Check. Multiple non-slip grip areas on the handle for better control. Check. And bristles to cater for regular healthy teeth and gums, sensitive teeth and gums, and for individuals whom wear braces. Check. And we further added in a double check by including a toothbrush cover and three colors to ensure everyone in the family gets their own.

- Ultra Compact Brush Head Tapered at the end to allow for reach into the tightest spaces at the back of your mouth
- Slim, Long Neck Provides maximum reach to all tooth surfaces
- Non-Slip Grip and Large Textured Thumb Rest Provide control and stability when brushing in the wet
- Toothbrush Cover Keeps your toothbrush clean and prevents damage during travel

#### **SMART FEATURES**

 Soft & Fine Bristles with Polished End-Rounded Tips – Gently brush out plaque and food whilst protecting your tooth enamel

Available in Single pack

#### **SMART FEATURES**

 Extra Soft Microfine Bristles with Polished End-Rounded Tips – Extra gentle on in use on sensitive teeth and gums whilst brushing out plaque in small spaces and gum pockets

Available in Single pack

#### **SMART FEATURES**

 Soft V-Shaped Bristles with Polished End-Rounded Tips
 Effectively clean around braces and other orthodontic appliances

Available in Single pack

BRUSHCARE™ SLIM SOFT TOOTHBRUSH

BRUSHCARE™ SENSITIVE EXTRA SOFT TOOTHBRUSH