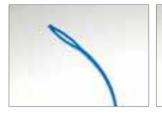

#### FLOSSCARE™ FLOSS THREADERS WITH STORAGE CASE

Flossing when you have braces? Here come our Floss Threaders to the rescue! We've made our threaders thin but firm so they are pliable enough to fit in tight gaps between teeth and appliance, yet strong enough to pull through without breaking.

You can thread our FlossCare™ flosses or any other brand of floss through our Floss Threaders which you can then pass under braces, bridges, implants and crowns. What's more, you can store or carry them around conveniently in the provided storage case. So you'll always have what you need to ensure you've got nothing stuck between your teeth.

#### **SMART FEATURES**

- Flexible and Pliable Floss Threader Fits in tight gaps between teeth and appliance (braces, bridges, implants and crowns)
- Quality Material Pulls through without breaking
- Storage Case Carry conveniently around in your pocket or purse