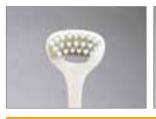

## BRUSHCARE™ TWO-WAY TONGUE BRUSH

Some will proclaim using a toothbrush with soft bristles is the gentlest way to clean your tongue. Others will swear by a hard tongue scraper. We say, "Why choose?". Let's have the best of both worlds and so we created our two-way tongue brush.

On one side, it features soft bristles that help you gently remove any food debris left on your tongue. Flip it to the other side and you will get a firm rubberized scraper that helps thoroughly remove dead cells and bacteria that cause bad breath.

#### SMART FEATURES

- Soft Bristles with Polished End-Rounded Tips Gently brush away food debris on tongue
- Firm Rubberized Scraper Thoroughly removes dead cells and bacteria that cause bad breath
- Low Profile Both head sides are low in height allowing you to reach further back into your mouth and clean more of your tongue
- Non-Slip Grip and Textured Thumb Rest Provide control and stability when brushing/scraping in the wet