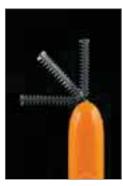

## POWERED TOOTH WHITENER & STAIN REMOVER

Dull and discoloured teeth are tough to deal with. But with our brightest minds behind it, our Powered Tooth Whitener & Stain Remover is more than up to the task. Affixed with a polishing cup, it rotates gently yet effectively across the

surface of your teeth, removing tough unsightly stains caused by smoking, coffee, tea, wine and the food you consume. Through its rotating eraser action, your teeth are polished to a shine. With this in your arsenal, you can say goodbye to ugly stains and hello to a beautiful smile.

#### SMART FEATURES

- Effective Cordless tooth polisher and plaque cleaner is specially designed to polish away ugly tooth stains and plaque that ordinary toothbrushes cannot
- Convenient Polishes away tooth stains in the comfort of your home
- Easy-To-Use Simple operation and can be used in conjunction with any toothpaste to enhance teeth cleaning
- Great Value Comes with five long-lasting polishing cups which will last up to 100 polishes each, and two long lasting AA batteries for immediate usage