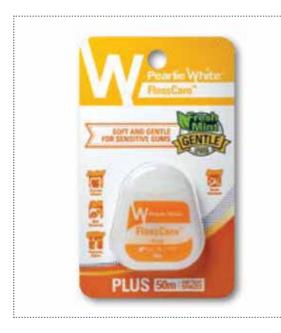

#### FLOSSCARE™ PLUS PTFE MINT FLOSS

How do you make dental floss smarter? Make it out of a patented shred-resistant fibre that slides easily between teeth and is gentle on the gums. That's what we did with FlossCare™ Plus PTFE Mint Floss. Plus, we added antibacterial properties,

a gentle whitening ingredient, fluoride and a refreshing mint flavour. That's a lot of smarts for a bit of floss.

#### SMART FEATURES

- Ultra-Smooth Flossing Slides smoothly and easily between teeth to clean thoroughly
- Soft and Comfortable Compresses so that your gums are protected
- Super Shred-Resistant Specially manufactured to prevent shredding for hassle-free flossing
- Antibacterial Kills bacteria in between teeth and gums
- Contains a Gentle Whitening Ingredient Removes stains in between teeth and unsightly brown outlines around teeth
- Fluoride Prevents cavities and tooth decay
- Refreshing Mint Flavour Leaves your breath minty fresh
- See-through casing Keep track of how much floss you have left

Available in 50 metres