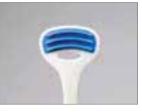

## BRUSHCARE™ TWO-WAY TONGUE BRUSH

Some will proclaim using a toothbrush with soft bristles is the gentlest way to clean your tongue. Others will swear by a hard tongue scraper. We say, "Why choose?". Let's have the best of both worlds and so we created our two-way tongue brush.

On one side, it features soft bristles that help you gently remove any food debris left on your tongue. Flip it to the other side and you will get a firm rubberized scraper that helps thoroughly remove dead cells and bacteria that cause bad breath.

#### SMART FEATURES

- Soft Bristles with Polished End-Rounded Tips Gently brush away food debris on tongue
- Firm Rubberized Scraper Thoroughly removes dead cells and bacteria that cause bad breath
- Low Profile Both head sides are low in height allowing you to reach further back into your mouth and clean more of your tongue
- Non-Slip Grip and Textured Thumb Rest Provide control and stability when brushing/scraping in the wet