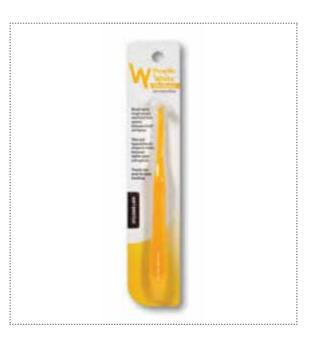

#### **INTERSPACE BRUSH**

Got braces? Find it hard to clean your back molars and those hard-to-reach areas?

Our InterSpace brush is specially designed for precision cleaning

around crowns, braces and other orthodontic appliances. It's slim and tapered brush allows you to clean in between tight gaps and spaces, effectively removing tough plaque and food particles caught in between your teeth. The handle has a thumb rest area to help you manoeuvre the brush easily and reach those hard-to-reach areas.

#### SMART FEATURES

- Specially designed to effectively remove tough plaque and food from spaces in between teeth and gums
- Effective in cleaning around crowns, braces, and other orthodontic appliances
- Slim and tapered brush shape to clean in between tight gaps and spaces
- Thumb rest area for easy holding and manoeuvrability

Available in 2 colours: Yellow, Green