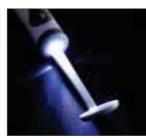

#### LIGHTED TOOTH STAIN ERASER

The Lighted Tooth Stain Eraser is like a tooth fairy godmother who can make things disappear simply with a wave of the wand – except there's nothing unreal about its abilities.

No stain is too tough for the gentle one who meticulously removes the

effects of beverages such as coffee, tea and red wine, as well as certain types of food, on your teeth. With a super bright light to help you wield it around your mouth more effectively, magically whiter teeth are yours.

#### SMART FEATURES

- Effectively removes tough stains on the surface of your teeth
- Comes with a super bright LED light to help you see more clearly, the spots that needs to be cleaned
- Easy to use and able to last for at least two years based on twice a week usage