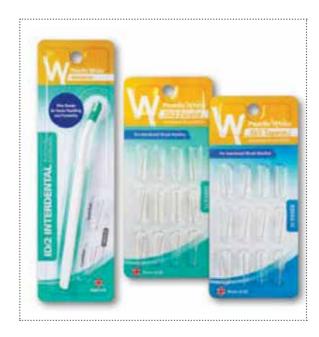

## ID/2 INTERDENTAL BRUSH HANDLE WITH 2 INTERDENTAL BRUSHES

There are some places that a toothbrush just can't reach. That's why we've designed ID/2 Interdental Brushes and Brush Handle – to go where no toothbrush can go. Our Interdental Brushes clean effectively around bridges, braces and wide interdental spaces. Our Brush Handle helps you manoeuvre the brush easily and reach those hard-to-reach places. Together, they efficiently remove food and plaque stuck in between your teeth or in other awkward places.

Parallel brush

Tapered brush

#### **SMART FEATURES**

- Cleans effectively around bridges, braces and wide interdental spaces
- Efficiently removes accumulated food and plaque in between your teeth that toothbrush bristles can't reach
- Durable high tensile strength stainless steel wire stem and memory retentive nylon bristles
- Made in UK

Available in a box of one interdental brush with 2 brush head refills (one parallel and one tapered). Brush refills (parallel and tapered) are available in boxes of 12.

Pearlie White®

INTERDENTAL BRUSH

E PLAQUE REMOVER