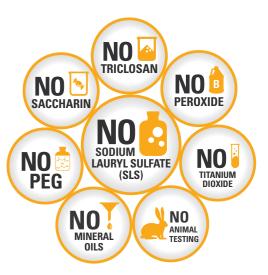

#### It's What We Put In (Or Rather What We Don't)

It's not about using the same ingredients that everyone else is; it's about what's better and gentler for you.

Pearlie White products do **NOT** contain SLS (Sodium Lauryl Sulfate), Triclosan, Saccharin, Peroxide, Titanium Dioxide, Polyethylene Glycol, Diethylene Glycol (DEG), Mineral Oils and Retinol.

Rather what you will find in our products are premium ingredients like Hydroxyapatite, Xylitol, Fruit/Vegetable, Enzymes etc.

Pearlie White does **NOT** conduct any form of testing on animals.

Available in a 110g tube

All Pearlie White® toothpastes do **NOT** contain Sodium Lauryl Sulfate (SLS), Parabens, Triclosan, Artificial Coloring, Titanium Dioxide, Polyethylene Glycol (PEG), Propylene Glycol (PPG), Saccharin, Alcohol, Diethylene Glycol (DEG), Peroxide, Mineral Oils and Retinol.

Pearlie White® does NOT conduct any form of testing on animals.