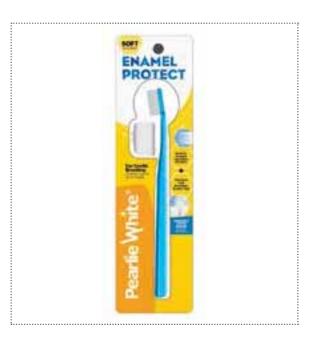

#### BRUSHCARE™ KIDS' ENAMEL PROTECT EXTRA SOFT TOOTHBRUSH

Sometimes you just want to go back to the basics. After all, it's not a cute toothbrush that is important but rather keeping your child's teeth and gums healthy so they stay cute!

So back to fundamentals with a well-designed toothbrush that has a slim handle and compact head that allows better reach to the back of the child's mouth. And tightly packed, extra soft, micro-fine, polished end-rounded bristles that are extra gentle on a child's developing teeth and gums.

#### SMART FEATURES

- Compact Rounded Head Safe and comfortable brushing. Easier access into tight spaces in child's mouth.
- Extra Soft Microfine Polished End Rounded Bristles Protect tooth enamel whilst brushing. And is suitable for gentle brushing of gums and tongue.
- Angled Neck For better reach to all tooth surfaces
- Classic Handle Rounded Back with flat front for comfortable grip and handling
- Toothbrush Cover Keeps your toothbrush clean and prevents damage during travel