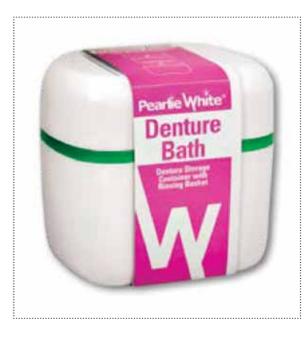

# DENTURE BATH DENTURE CONTAINER WITH RINSING BASKET

Our Denture Bath gives you a convenient way to clean your dentures and a hygienic place to store them – all in one neat solution. Made of a durable plastic, the closed container houses your dentures in a clean environment free of dust, insects and contaminants. We've also included a built-in rinsing basket that makes it even easier for you to soak and remove your dentures in denture cleansing liquid.

#### **SMART FEATURES**

- Closed Container Prevents dust and insects from contaminating your dentures and provides you with a more hygienic way to store your dentures
- Internal Rinsing Basket Makes it easier for you to remove your dentures cleanly from the used denture cleansing liquid
- Made of Strong Plastic For a more durable container