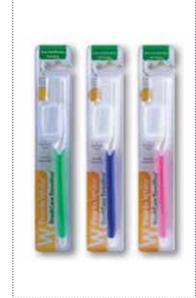

BRUSHCARE™ ORTHO SOFT TOOTHBRUSH

With our BrushCare™ range of toothbrushes, we have variants that cater to regular healthy teeth and gums, sensitive teeth and gums, and for individuals whom wear braces. Each with brush heads that are compact enough to reach further back into your mouth, handles with non-slip grips, and even covers so you can take them wherever you go.

- Compact Oval-Shaped Brush Head Easily reaches tight spaces at the back of your mouth
- Slim, Long Neck Provides maximum reach to all tooth surfaces
- Slim, Flat Handle with Non-slip Grip and Thumb Rest Makes for comfortable handling while brushing, providing control and stability when things get wet
- Toothbrush Cover Keeps your toothbrush clean and prevents damage during travel

#### **SMART FEATURES**

 Soft, Slim Microfine Bristles with Polished End-Rounded Tips – Gently protect your tooth enamel while brushing out plaque in small spaces and gum pockets

Available in Single pack and Triple pack

#### **SMART FEATURES**

 Feathery Textured Extra Soft Bristles with Polished End-Rounded Tips – Extra gentle in use on sensitive teeth and gums while brushing out plaque in small spaces and gum pockets

Available in Single pack and Triple pack

#### **SMART FEATURES**

- V-Shaped Bristles Effectively clean around braces and other orthodontic appliances
- Soft, Slim Microfine Bristles with Polished End-Rounded Tips – Gently protect your tooth enamel while brushing out plaque in small spaces and gum pockets

Available in Single pack

Pearlie White®

COMPACT
TOOTHBRUSH

OTHER BRUSHES