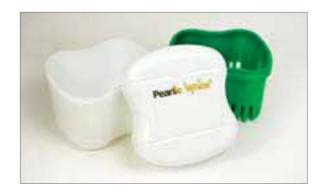

# DENTURE BATH DENTURE CONTAINER WITH RINSING BASKET

Our Denture Bath gives you a convenient way to clean your dentures and a hygienic place to store them – all in one neat solution. Made of a durable plastic, the closed container houses your dentures in a clean environment free of dust, insects and contaminants. We've also included a built-in rinsing basket that makes it even easier for you to soak and remove your dentures in denture cleansing liquid.

#### **SMART FEATURES**

- Closed Container Prevents dust and insects from contaminating your dentures and provides you with a more hygienic way to store your dentures
- Internal Rinsing Basket Makes it easier for you to remove your dentures cleanly from the used denture cleansing liquid
- Made of Strong Plastic For a more durable container