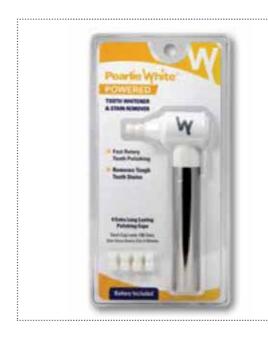

## POWERED TOOTH WHITENER & STAIN REMOVER

Dull and discoloured teeth are tough to deal with. But with our brightest minds behind it, our Powered Tooth Whitener & Stain Remover is more than up to the task. Affixed with a polishing cup, it rotates gently yet effectively across the

surface of your teeth, removing tough unsightly stains caused by smoking, coffee, tea, wine and the food you consume. Through its rotating eraser action, your teeth are polished to a shine. With this in your arsenal, you can say goodbye to ugly stains and hello to a beautiful smile.

#### SMART FEATURES

- Effective Cordless tooth polisher and plaque cleaner is specially designed to polish away ugly tooth stains and plaque that ordinary toothbrushes cannot
- Convenient Polishes away tooth stains in the comfort of your home
- Easy-To-Use Simple operation and can be used in conjunction with any toothpaste to enhance teeth cleaning
- Great Value Comes with five long-lasting polishing cups which will last up to 100 polishes each, and two long lasting AA batteries for immediate usage