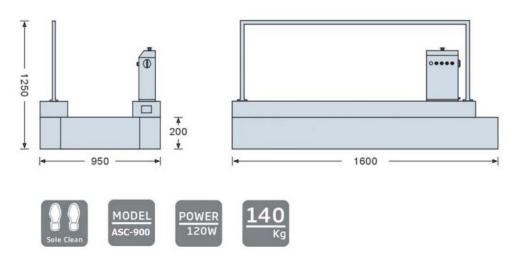

## Technical parameters:

| Model                                 | ASC900                        |
|---------------------------------------|-------------------------------|
| Clean mode/Water feed temperature(°C) | Water Clean / 10-30°C         |
| Water inflowt(DN/Thread)              | DN20 / 3/4" Internal thread   |
| Water outflow(DN/Thread)              | DN20 / 3/4" Internal thread   |
| Intake pressure(Bar)                  | Solenoid valve / 8bar         |
| Water tank capacity(Kg)               | 24KG                          |
| Brush material/Quantity               | Nylon / 6PC                   |
| Contact switch                        | Optoelectronic Switch         |
| Voltage(V/hz)                         | AC110v 60Hz / 220v 50Hz       |
| Power                                 | 500W (Motor 120W / Pump 370W) |
| Safety Device                         | RCD                           |
| Material                              | SUS 201                       |
| Size(L x W x H )                      | 1600-950-1200                 |
| N.W(KG)                               | 140Kg                         |
| Case                                  | PLY WOOD                      |