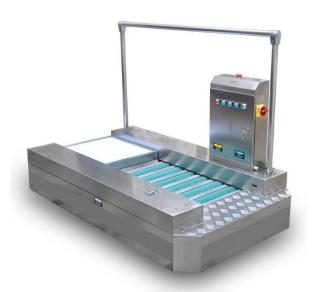

# **ASC900 Product Description**

The sole cleaning model ASC-900 with channel design cleaning platform applied latest technology and configured with internal circulated water tank and 800mm cleaning length nylon brushes platform which offer fast and efficient shoe sole cleaning. User stand on the cleaning stage, the brushes will rotate to clean the shoe soles. It is suitable for installation in a dust-free workshop and clean rooms environment to effectively remove dirt and pollution from shoe soles of an entrance.

## **Function and Features**

- 1. Channel platform is 800mm length
- 2. 120 W high efficiency motor drive
- 3. Powerful sewage pump for long term efficiency, which can lift up to 30m
- 4. Induction sensor for start/stop
- 5. Water supply control by water level switch. Enable circulated use when water tank is full.

## Working principle:

- 1. Motor drive the 6 sets of brushes on the clean stage, the brushes bring the water from water tank
- 2. User stand on the clean stage, the brushes rotate to clean the shoe soles