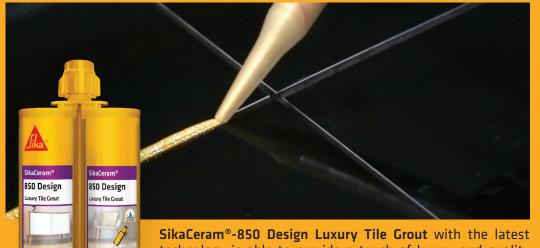

# SIKACERAM®-850 DESIGN LUXURY TILE GROUT

**SikaCeram®-850 Design Luxury Tile Grout** with the latest technology is able to provide a touch of luxury and quality appearance to ceramics, porcelain, granite floors and walls in your residence. Made from 2 quality epoxy resin components and has a choice of quality and consistent colors.