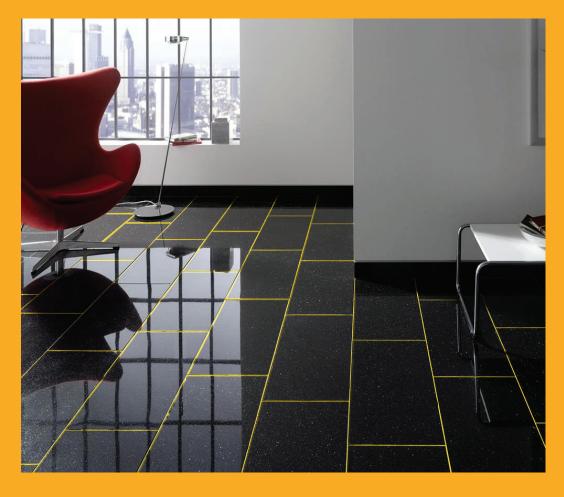

# SIKACERAM®-850 DESIGN LUXURY TILE GROUT

**SikaCeram®-850 Design Luxury Tile Grout** with the latest technology is able to provide a touch of luxury and quality appearance to ceramics, porcelain, granite floors and walls in your residence. Made from 2 quality epoxy resin components and has a choice of quality and consistent colors.

**SikaCeram®-850 Design Luxury Tile Grout** is able to provide timeless luxury to your home.