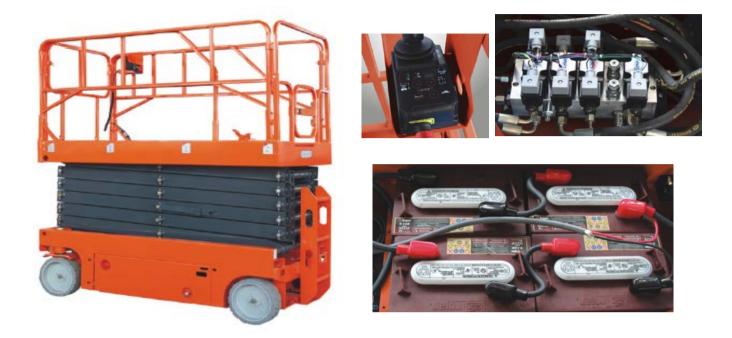

## Self Propelled Scissor Lift Table

Self Propelled Scissor Lift Table adopts scissor type mechanic structure to bring high stability after being elevated. The wide operation platform and high loading ability has made wider aloft work arrange and is suitable for simultaneous multi-worker operation.