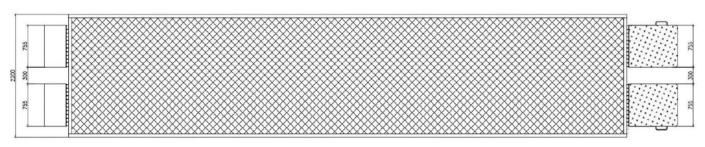

| Model                                          | DCQH-8G   | DCQH-10G  | DCQH-12G  | DCQH-15G  |
|------------------------------------------------|-----------|-----------|-----------|-----------|
| Load Capacity(kg)                              | 8000      | 10000     | 12000     | 15000     |
| Adjust Height(mm)                              | 1200-1700 | 1200-1700 | 1200-1700 | 1200-1700 |
| Overall Length(mm)                             | 11000     | 11000     | 11000     | 11000     |
| Overall Width(mm)                              | 2200      | 2200      | 2200      | 2200      |
| Lower Height(mm)                               | 1200      | 1200      | 1200      | 1200      |
| Tire (Solid Tire)                              | Ø60*9*2   | Ø60*9*2   | Ø60*9*2   | Ø60*9*2   |
| Cylinder                                       | Ø80*Ø50*2 | Ø80*Ø50*2 | Ø80*Ø50*2 | Ø80*Ø50*2 |
| Front Lip Length(mm)                           | 400       | 400       | 400       | 400       |
| Weight(kg)                                     | 2700      | 2900      | 3100      | 3300      |
| Other Special Specifications Can Be Customized |           |           |           |           |