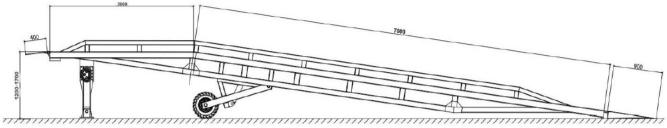

| Model                                          | DCQH-8G   | DCQH-10G  | DCQH-12G  | DCQH-15G  |
|------------------------------------------------|-----------|-----------|-----------|-----------|
| Load Capacity(kg)                              | 8000      | 10000     | 12000     | 15000     |
| Adjust Height(mm)                              | 1200-1700 | 1200-1700 | 1200-1700 | 1200-1700 |
| Overall Length(mm)                             | 11000     | 11000     | 11000     | 11000     |
| Overall Width(mm)                              | 2200      | 2200      | 2200      | 2200      |
| Lower Height(mm)                               | 1200      | 1200      | 1200      | 1200      |
| Tire (Solid Tire)                              | Ø60*9*2   | Ø60*9*2   | Ø60*9*2   | Ø60*9*2   |
| Cylinder                                       | Ø80*Ø50*2 | Ø80*Ø50*2 | Ø80*Ø50*2 | Ø80*Ø50*2 |
| Front Lip Length(mm)                           | 400       | 400       | 400       | 400       |
| Weight(kg)                                     | 2700      | 2900      | 3100      | 3300      |
| Other Special Specifications Can Be Customized |           |           |           |           |