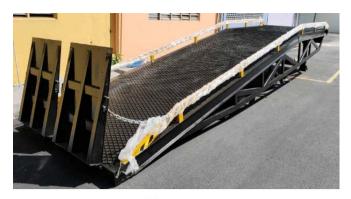

## **Applications You Can Use For Dock Ramp**

- Heavy-duty solution for providing ground to dock ramp access to high dock warehouse & container.
- Dock-Ramp is a leader in portable loading ramps.
- The movable hydraulic dock ramp with manual hydraulic control, needn't other power & almost needn't maintenance.
- Through the use of manual pump, the tires can be raised to lift-off when the mobile dock ramp is in use & the tires can be let down when you need to move the dock ramp.
- It is also easy & convenient to moveand change the working location of the dock ramp by the manpower or forklift traction.