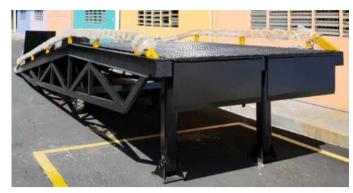

## **Applications You Can Use For Dock Ramp**

- Heavy-duty solution for providing ground to dock ramp access to high dock warehouse & container.
- Dock-Ramp is a leader in portable loading ramps.
- The movable hydraulic dock ramp with manual hydraulic control, needn't other power & almost needn't maintenance.
- Through the use of manual pump, the tires can be raised to lift-off when the mobile dock ramp is in use & the tires can be let down when you need to move the dock ramp.
- It is also easy & convenient to moveand change the working location of the dock ramp by the manpower or forklift traction.