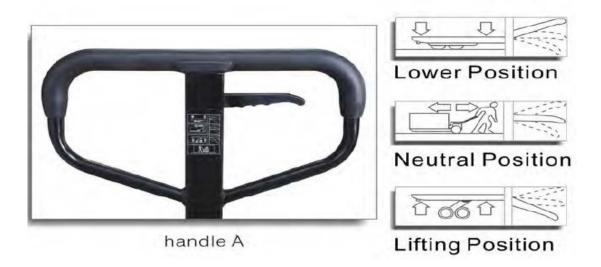

Lower Position—to lower load, pull up on the finger tip control.

Neutral Position—to place finger tip control lever in this position during pulling the truck or load.

Lift Position—to raise load, push down on finger tip control, pump handle to raise the load.