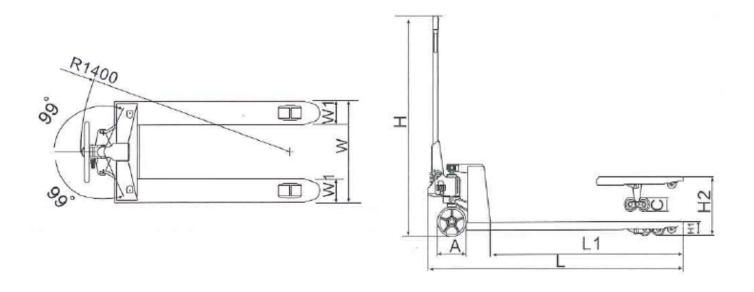

- Whole casting hydraulic pump. -Integrated valve core.
- -Rubber Coated Handle Comforable.
- -Powder coated chassis made of high grade steel.
- -Body welded by auto machine.

| Model                      | CBY-AC2.5-N | CBY-AC2.5-W | CBY-AC3.0-N | CBY-AC3.0-W |
|----------------------------|-------------|-------------|-------------|-------------|
| Capacity(kg)               | 2500        |             | 3000        |             |
| Width overall forks(mm)(W) | 520/550     | 685         | 520/550     | 685         |
| Fork Length(mm)(L1)        | 1150        | 1220        | 1150        | 1220        |
| Min.fork height(mm)(H1)    | 85          |             |             |             |
| Max.fork height(mm)(H2)    | 195         |             |             |             |
| Lifting Height(mm)         | 110         |             |             |             |
| Single fork width(mm)(W1)  | 160         |             |             |             |
| Fork wheel-single(mm)      | 80x93       |             |             |             |
| Fork wheel-tandem(mm)      | 80x70       |             |             |             |
| Steering wheel(mm)         | 180x50      |             |             |             |
| Self Weight(kg)            | 73-92       |             |             |             |