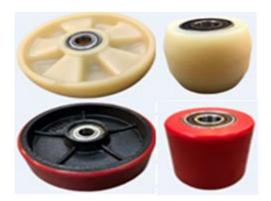

Option: Single fork wheels tandem fork wheels

- Option of different coating material for both steering wheel and fork rollers.
- Polyurethane—ideal for delicate floors with hard wearing and non-marking property, quiet and durable.
- Nylon—low drag efforts, high resistance to chemicals, non-marking, preferred in food, fishing and chemical industries with smooth level floors.