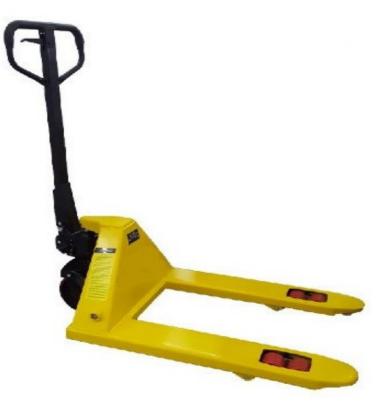

## Super Short Hand Pallet Truck

CBY-SD

| Model                      | CBY-SD2.0-N | CBY-SD 2.0-N | CBY-SD2.0-W | CBY-SD2.5-N | CBY-SD2.5-N | CBY-SD2.5-W |
|----------------------------|-------------|--------------|-------------|-------------|-------------|-------------|
| Capacity(kg)               | 2000        |              |             | 2500        |             |             |
| Width overall forks(mm)(W) | 460         | 550          | 685         | 460         | 550         | 685         |
| Lifting Height(mm)         | 195         |              |             |             |             |             |
| Min.fork height(mm)(H1)    | 85          |              |             |             |             |             |
| Steering wheel(mm)         | 180x50      |              |             |             |             |             |
| Front Wheel(mm)            | 80x70       |              |             |             |             |             |
| Fork Length(mm)(L1)        | 800         | 800/900      |             | 800         | 800/900     |             |
| Self Weight(kg)            | 65-75       |              |             |             |             |             |