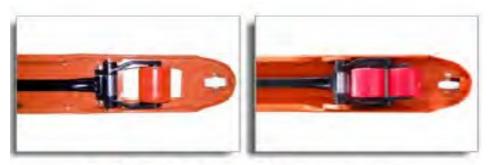

Option : Single fork wheels tandem fork wheels

- Option of different coating material for both steering wheel and fork rollers.
- Polyurethane—ideal for delicate floors with hard wearing and non-marking property, quiet and durable.
- Nylon—low drag efforts, high resistance to chemicals, non-marking, preferred in food, fishing and chemical industries with smooth level floors.