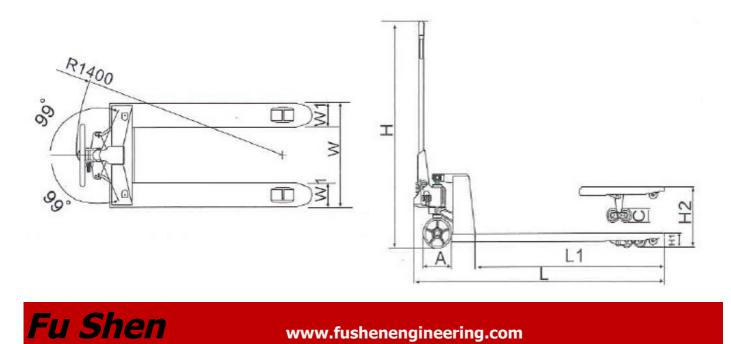

## Super Short Hand Pallet Truck

CBY-SD

| Model                      | CBY-SD2.0-N | CBY-SD 2.0-N | CBY-SD2.0-W | CBY-SD2.5-N | CBY-SD2.5-N | CBY-SD2.5-W |
|----------------------------|-------------|--------------|-------------|-------------|-------------|-------------|
| Capacity(kg)               | 2000        |              |             | 2500        |             |             |
| Width overall forks(mm)(W) | 460         | 550          | 685         | 460         | 550         | 685         |
| Lifting Height(mm)         | 195         |              |             |             |             |             |
| Min.fork height(mm)(H1)    | 85          |              |             |             |             |             |
| Steering wheel(mm)         | 180x50      |              |             |             |             |             |
| Front Wheel(mm)            | 80x70       |              |             |             |             |             |
| Fork Length(mm)(L1)        | 800         | 800/900      |             | 800         | 800/900     |             |
| Self Weight(kg)            | 65-75       |              |             |             |             |             |