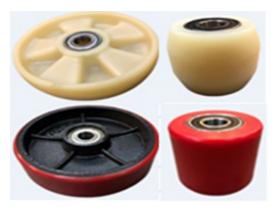

Option : Single fork wheels tandem fork wheels

- Option of different coating material for both steering wheel and fork rollers.
- Polyurethane—ideal for delicate floors with hard wearing and non-marking property, quiet and durable.
- Nylon—low drag efforts, high resistance to chemicals, non-marking, preferred in food, fishing and chemical industries with smooth level floors.