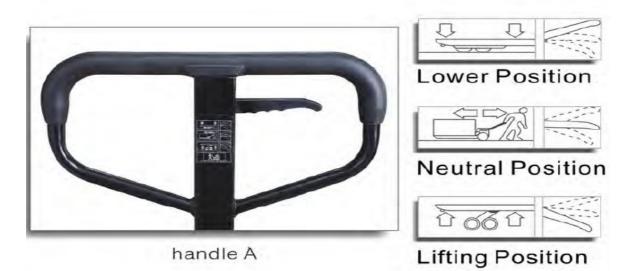

## www.fushenengineering.com

CBY-SD

Lower Position-to lower load, pull up on the finger tip control.

Neutral Position—to place finger tip control lever in this position during pulling the truck or load. Lift Position—to raise load, push down on finger tip control, pump handle to raise the load.