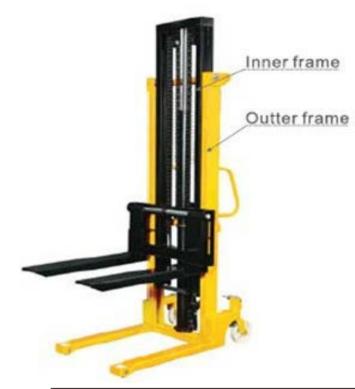

## Hand Stacker

## - Heavy duty C-shaped steel construction for strength and rigidity with drop forged forks.

- Chip and corrosion resistant paint finish.
- Adjustable forks for various load sizes.
- Light and easy steering with foot brake.
- An economical solution for lifting and moving pallets.

This product is made of double mast structure. It is an ideal tool that applied in machine, light industry, paper making, printing, transportation, warehouse, etc.