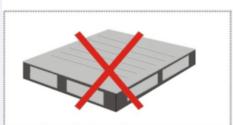

|               |
| Lowering speed(mm/stroke)         | Controllable   |               |               |
| Operation power of hand crank(kg) | 32             |               |               |
| Outer width of front legs(mm)     | 690            |               |               |
| Front wheel size(mm)              | 75x52          | 75x70         |               |
| Rear wheel size(mm)               | 180x50         |               |               |
| Overall size(mm)                  | 1895x785x1470  | 2150x785x1470 | 2150x785x1470 |
| Self Weight(kg)                   | 220/240        | 250/280       | 290/320       |



This product is made of double mast structure. It is an ideal tool that applied in machine, light industry, paper making, printing, transportation, warehouse, etc.