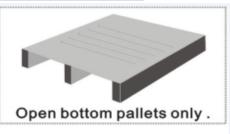

|
| Adjustable width of forks(mm)     | 300-750        | 0 340-750     |               |
| Lifting speed(mm/stroke)          | 14             |               |               |
| Lowering speed(mm/stroke)         | Controllable   |               |               |
| Operation power of hand crank(kg) | 32             |               |               |
| Outer width of front legs(mm)     | 690            |               |               |
| Front wheel size(mm)              | 75x52          | 75x70         |               |
| Rear wheel size(mm)               | 180x50         |               |               |
| Overall size(mm)                  | 1895x785x1470  | 2150x785x1470 | 2150x785x1470 |
| Self Weight(kg)                   | 220/240        | 250/280       | 290/320       |



This product is made of double mast structure. It is an ideal tool that applied in machine, light industry, paper making, printing, transportation, warehouse, etc.