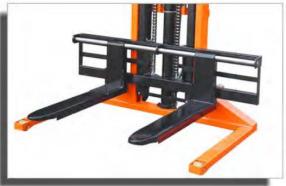

Easy maneuverability and secure bracking, Economic and mobile work aid. Compact and space saving storage. Equipped with wheels in the mast also allows it to be used as trolley.

| Model                             | CTY-EW1.0      | CTY-EW1.5      | CTY-EW2.0      |
|-----------------------------------|----------------|----------------|----------------|
| Rated lifting Capacity(kg)        | 1000           | 1500           | 2000           |
| Max lifting height(mm)            | 1600           |                |                |
| Lowered height of forks(mm)       | 90             |                |                |
| Fork Length(mm)                   | 900            |                |                |
| Adjustable width of forks(mm)     | 300-1200       |                |                |
| Lifting speed(mm/stroke)          | 20             |                |                |
| Lowering speed(mm/stroke)         | Adjustable     |                |                |
| Operation power of hand crank(kg) | 24             |                |                |
| Outer width of front legs(mm)     | 1400           |                |                |
| Front wheel size(mm)              | 75x50          |                |                |
| Rear wheel size(mm)               | 180x50         |                |                |
| Overall size(mm)                  | 2080x1400x1470 | 2080x1400x1470 | 2080x1400x1470 |
| Self Weight(kg)                   | 210            | 250            | 290            |