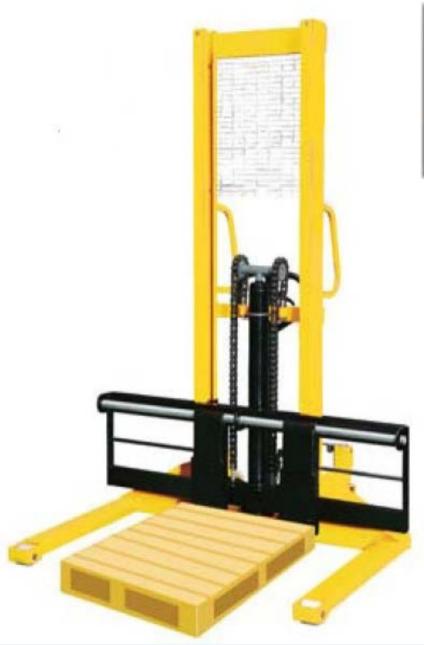

Easy maneuverability and secure bracking, Economic and mobile work aid. Compact and space saving storage. Equipped with wheels in the mast also allows it to be used as trolley.

| Model                             | CTY-EW1.0      | CTY-EW1.5      | CTY-EW2.0      |
|-----------------------------------|----------------|----------------|----------------|
| Rated lifting Capacity(kg)        | 1000           | 1500           | 2000           |
| Max lifting height(mm)            | 1600           |                |                |
| Lowered height of forks(mm)       | 90             |                |                |
| Fork Length(mm)                   | 900            |                |                |
| Adjustable width of forks(mm)     | 300-1200       |                |                |
| Lifting speed(mm/stroke)          | 20             |                |                |
| Lowering speed(mm/stroke)         | Adjustable     |                |                |
| Operation power of hand crank(kg) | 24             |                |                |
| Outer width of front legs(mm)     | 1400           |                |                |
| Front wheel size(mm)              | 75x50          |                |                |
| Rear wheel size(mm)               | 180x50         |                |                |
| Overall size(mm)                  | 2080x1400x1470 | 2080x1400x1470 | 2080x1400x1470 |
| Self Weight(kg)                   | 210            | 250            | 290            |