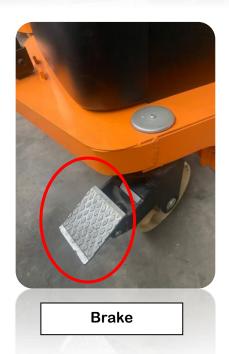

| Model                          | CTD 1.5/2.0      |
|--------------------------------|------------------|
| Capacity (kg)                  | 1500             |
| Lifting Height (mm)            | 2000             |
| Mast Type                      | Double           |
| Fork Length (mm)               | 1160             |
| Min. Height of Fork (mm)       | 85               |
| Closed Height (mm)             | 1600             |
| Load center (mm)               | 500              |
| Charging Voltage               | AC 220V          |
| Motor Power                    | 1.6kW            |
| Outer Width of Legs (mm)       | 670              |
| Inner Width of Legs (mm)       | 350              |
| Adjustable width of Forks (mm) | 345-670          |
| Rear Wheel Size (mm)           | 180x50           |
| Front Wheel Size (mm)          | 80x93            |
| Weight (kg)                    | 350              |
| Pallet Use                     | Open Pallet only |