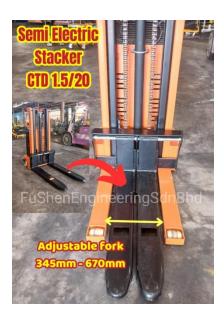

| Model                          | CTD 1.5/2.0      |
|--------------------------------|------------------|
| Capacity (kg)                  | 1500             |
| Lifting Height (mm)            | 2000             |
| Mast Type                      | Double           |
| Fork Length (mm)               | 1160             |
| Min. Height of Fork (mm)       | 85               |
| Closed Height (mm)             | 1600             |
| Load center (mm)               | 500              |
| Charging Voltage               | AC 220V          |
| Motor Power                    | 1.6kW            |
| Outer Width of Legs (mm)       | 670              |
| Inner Width of Legs (mm)       | 350              |
| Adjustable width of Forks (mm) | 345-670          |
| Rear Wheel Size (mm)           | 180x50           |
| Front Wheel Size (mm)          | 80x93            |
| Weight (kg)                    | 350              |
| Pallet Use                     | Open Pallet only |