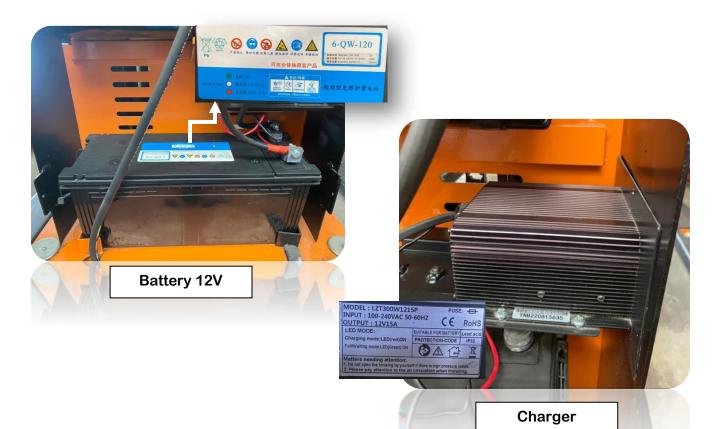

| Model                          | CTD 1.5/2.0      |
|--------------------------------|------------------|
| Capacity (kg)                  | 1500             |
| Lifting Height (mm)            | 2000             |
| Mast Type                      | Double           |
| Fork Length (mm)               | 1160             |
| Min. Height of Fork (mm)       | 85               |
| Closed Height (mm)             | 1600             |
| Load center (mm)               | 500              |
| Charging Voltage               | AC 220V          |
| Motor Power                    | 1.6kW            |
| Outer Width of Legs (mm)       | 670              |
| Inner Width of Legs (mm)       | 350              |
| Adjustable width of Forks (mm) | 345-670          |
| Rear Wheel Size (mm)           | 180x50           |
| Front Wheel Size (mm)          | 80x93            |
| Weight (kg)                    | 350              |
| Pallet Use                     | Open Pallet only |