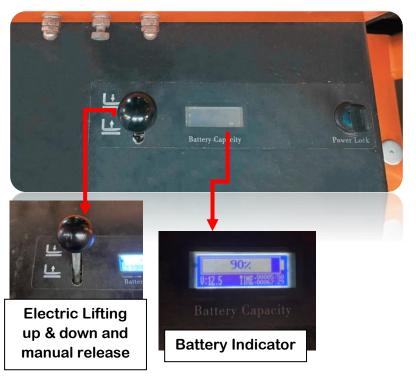

| Model                          | CTD 1.5/2.0      |
|--------------------------------|------------------|
| Capacity (kg)                  | 1500             |
| Lifting Height (mm)            | 2000             |
| Mast Type                      | Double           |
| Fork Length (mm)               | 1160             |
| Min. Height of Fork (mm)       | 85               |
| Closed Height (mm)             | 1600             |
| Load center (mm)               | 500              |
| Charging Voltage               | AC 220V          |
| Motor Power                    | 1.6kW            |
| Outer Width of Legs (mm)       | 670              |
| Inner Width of Legs (mm)       | 350              |
| Adjustable width of Forks (mm) | 345-670          |
| Rear Wheel Size (mm)           | 180x50           |
| Front Wheel Size (mm)          | 80x93            |
| Weight (kg)                    | 350              |
| Pallet Use                     | Open Pallet only |