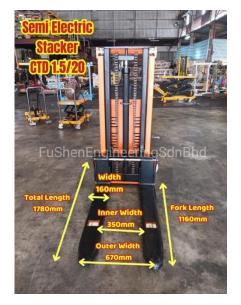

| Model                          | CTD 1.5/2.0      |
|--------------------------------|------------------|
| Capacity (kg)                  | 1500             |
| Lifting Height (mm)            | 2000             |
| Mast Type                      | Double           |
| Fork Length (mm)               | 1160             |
| Min. Height of Fork (mm)       | 85               |
| Closed Height (mm)             | 1600             |
| Load center (mm)               | 500              |
| Charging Voltage               | AC 220V          |
| Motor Power                    | 1.6kW            |
| Outer Width of Legs (mm)       | 670              |
| Inner Width of Legs (mm)       | 350              |
| Adjustable width of Forks (mm) | 345-670          |
| Rear Wheel Size (mm)           | 180x50           |
| Front Wheel Size (mm)          | 80x93            |
| Weight (kg)                    | 350              |
| Pallet Use                     | Open Pallet only |