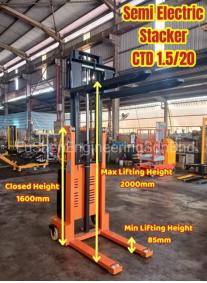

| Model                          | CTD 1.5/2.0      |
|--------------------------------|------------------|
| Capacity (kg)                  | 1500             |
| Lifting Height (mm)            | 2000             |
| Mast Type                      | Double           |
| Fork Length (mm)               | 1160             |
| Min. Height of Fork (mm)       | 85               |
| Closed Height (mm)             | 1600             |
| Load center (mm)               | 500              |
| Charging Voltage               | AC 220V          |
| Motor Power                    | 1.6kW            |
| Outer Width of Legs (mm)       | 670              |
| Inner Width of Legs (mm)       | 350              |
| Adjustable width of Forks (mm) | 345-670          |
| Rear Wheel Size (mm)           | 180x50           |
| Front Wheel Size (mm)          | 80x93            |
| Weight (kg)                    | 350              |
| Pallet Use                     | Open Pallet only |