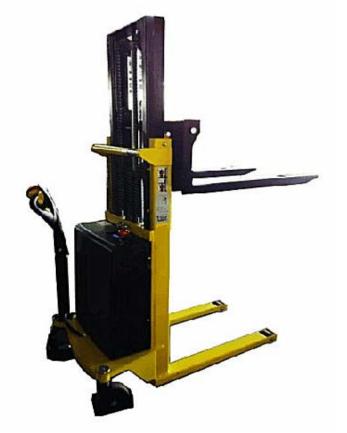

## Budget Type Fully Electric Stacker Budget Type electric stacker is an economical

CTDC

Budget Type electric stacker is an economical choice for a variety of basic material handling needs, which is a full electric forklift for load and unload for short distance transportation. There is low noice pollution at low rate of malfunction.

## Advantages:

- Handle-castor chain assist steering system greatly reduces the labour intensity.
- Equipped with explosion-proof valve, against of sudden drop of forks and prevent operator from harm.
- Over-discharge protection device greatly prolongs the battery use time.
- Overall type adjustable forks, which can be lowered to the same levelof the legs.
- Chain connect side wheel and handle, easy for steering.
- Easy operating foot brake.