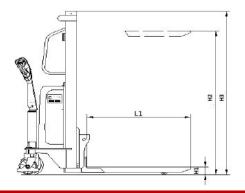

| Model                            | CTDC1.0/16 | CTDC1.0/20    | CTDC1.0/25 | CTDC1.0/30 | CTDC1.5/16 | CTDC1.5/20 | CTDC1.5/25 | CTDC1.5/3 |
|----------------------------------|------------|---------------|------------|------------|------------|------------|------------|-----------|
| Capacity(kg)                     | 1000       |               |            |            | 1500       |            |            |           |
| Lifting Height H2(mm)            | 1600       | 2000          | 2500       | 3000       | 1600       | 2000       | 2500       | 3000      |
| Mast type                        | Single     | Single Double |            |            |            | Double     |            |           |
| Fork Length L(mm)                | 1000       |               |            |            |            |            |            |           |
| Min. Height of fork H1(mm)       | 90         |               |            |            |            |            |            |           |
| Load Center(mm)                  | 500        |               |            |            |            |            |            |           |
| Charging Voltage                 | AC240V     |               |            |            |            |            |            |           |
| Motor Power                      | 1.6kW      |               |            |            |            |            |            |           |
| Outer width of Legs B2(mm)       | 635        |               |            |            |            |            |            |           |
| Inner width of legs(mm)          | 395        |               |            |            |            |            |            |           |
| Adjustable width of forks B1(mm) | 360-690    |               |            |            |            |            |            |           |
| Rear Wheel Size(mm)              | 180×50     |               |            |            |            |            |            |           |
| Front Wheel Size(mm)             | 80×93      |               |            |            |            |            |            |           |
| Weight(kg)                       | 864        | 894           | 914        | 939        | 894        | 939        | 954        | 1004      |
| Closed Height H3(mm)             | 2080       | 1650          | 1900       | 2150       | 2080       | 1650       | 1900       | 2150      |
| Extended Height(mm)              | 2080       | 2650          | 3125       | 3625       | 2080       | 2650       | 3125       | 3625      |