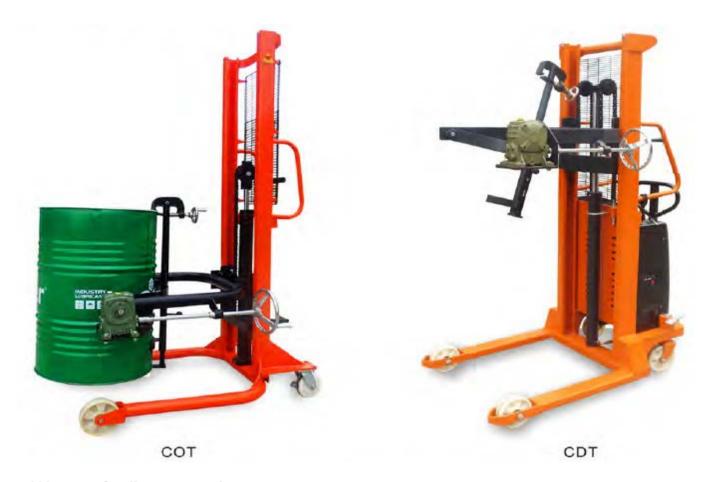

## Ergonomic lifts, transport and places ploy, steel or fiber drum on or off pallets.

\*\*\*Picture for illustration only

A spring-load clamp securely holds any rimmed drum.

It have swivel steering wheels for easy positioning and precsion roller bearing load wheels for maximum stability.

Easily glider over pallet to quickly load or unload 30 or 50 gallon drums, grabs from the middle of a standard pallet with a drum clawgrab, raises the drum up, and redistributes them throughout the facility.

| Model                     | COT0.35/1.6   | CDT0.35/1.6 | CDT0.35/2.5 |
|---------------------------|---------------|-------------|-------------|
| Load Lifting Capacity(kg) | 350           | 350         | 350         |
| Lifting Height (mm)       | 1600          | 1600        | 2500        |
| Overall dimension(mm)     | 1190x890x2000 |             |             |
| Self Weight (kg)          | 160           | 320         | 365         |
| Overall Height(mm)        | 2020          | 2120        | 1950        |
| Net Weight(kg)            | 155           | 310         | 360         |