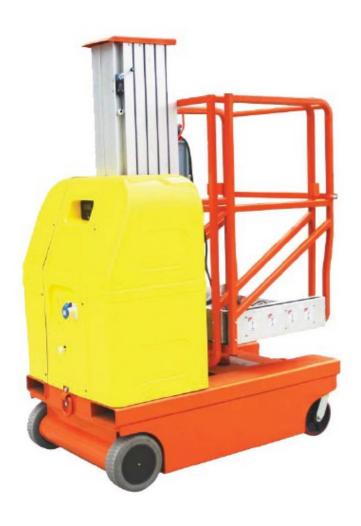

## **Standard equipment**

- Proportional controls
- Automatic Pothole Protection
- -2WD
- Emergency lowering system
- Emrergency stop button
- Onboard diagnostic system
- Tilt sensor with alarm
- Low volt age alarm
- Horn
- Hour Meter
- Forklift pockets
- Charger protection
- Charge indicator
- Flashing beacon
- Can Bus Technology
- Controller languages choose

| Model                    | GTWZ6-200 | GTWZ7.5-200   | GTWZ7.5-200B | GTWZ9-200   |  |
|--------------------------|-----------|---------------|--------------|-------------|--|
| Max. Platform Height (m) | 6         | 7.5           | 7.5          | 9           |  |
| Working Height (m)       | 8         | 9.5           | 9.5          | 11          |  |
| Platform Size (m)        | 0.78x0.7  | 0.78x0.7      | 1.0x0.7      | 1.0x0.7     |  |
| Capacity (kg)            | 125       | 125           | 200          | 150         |  |
| Min Turning Radius (mm)  | 1.15      | 1.15          | 1.28         | 1.28        |  |
| Drive wheel size (mm)    | 23        | 230x80 250x80 |              | 80          |  |
| Gradebility (%)          |           | 25            |              |             |  |
| Lifting Motor (V/KW)     |           | 24V/2kw       |              |             |  |
| Max. working slope       |           | 1.5/3%        |              |             |  |
| Ground Clearance (mm)    |           | 50            |              |             |  |
| Battery (V/Ah)           |           | 2x12/115      |              |             |  |
| Charger (V/Ah)           |           | 24v/12A       |              |             |  |
| Drive Motor              | 2x24V     | 2x24V/0.4KW   |              | 2x24V/0.5KW |  |
| Overall Length (m)       |           | 1.4           |              | 1.5         |  |
| Overall Width (m)        |           | 0.8           |              | 1           |  |
| Overall Height (m)       | 1         | 1.98          |              | 2.08        |  |
| Weight (kg)              | 850       | 880           | 1100         | 1250        |  |