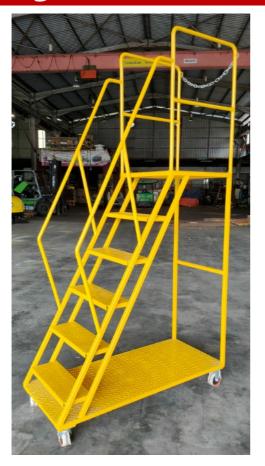

| Model               | RL3                 | RL5  | RL6  | RL7  | RL8  |
|---------------------|---------------------|------|------|------|------|
| Ladder Step         | 3                   | 5    | 6    | 7    | 8    |
| Finishing           | High Gloss Painting |      |      |      |      |
| Total Height(mm)    | 1830                | 2439 | 2744 | 3056 | 3353 |
| Handle Height(mm)   | 915                 |      |      |      |      |
| Platform Height(mm) | 763                 | 1372 | 1677 | 1986 | 2286 |
| Bottom Width(mm)    | 760                 |      |      |      |      |
| Total Length(mm)    | 1219 1676           |      |      |      |      |
| Wheel               | 5' PU Cast Iron     |      |      |      |      |
| Loading(kg)         | TOP 150/UDL         |      |      |      |      |
| Capacity(kg)        | 350                 |      |      |      |      |

- A wide range of ladder trolleys available from 3 to 8 steps with top loading of 150kg.
- Designed for warehouse, factories, retail areas eith goods storage racks.
- chequered plate steps provide firm grip.
- Rolling ladders are very easy to transfer from one place to another.
- Rolling ladders are much safer than many other kinds of ladders.