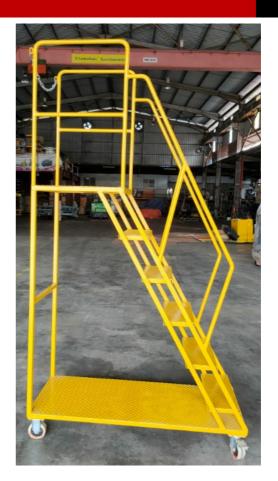

| Model               | RL3                 | RL5  | RL6  | RL7  | RL8  |
|---------------------|---------------------|------|------|------|------|
| Ladder Step         | 3                   | 5    | 6    | 7    | 8    |
| Finishing           | High Gloss Painting |      |      |      |      |
| Total Height(mm)    | 1830                | 2439 | 2744 | 3056 | 3353 |
| Handle Height(mm)   | 915                 |      |      |      |      |
| Platform Height(mm) | 763                 | 1372 | 1677 | 1986 | 2286 |
| Bottom Width(mm)    | 760                 |      |      |      |      |
| Total Length(mm)    | 1219 1676           |      |      |      |      |
| Wheel               | 5' PU Cast Iron     |      |      |      |      |
| Loading(kg)         | TOP 150/UDL         |      |      |      |      |
| Capacity(kg)        | 350                 |      |      |      |      |

- A wide range of ladder trolleys available from 3 to 8 steps with top loading of 150kg.
- Designed for warehouse, factories, retail areas eith goods storage racks.
- chequered plate steps provide firm grip.
- Rolling ladders are very easy to transfer from one place to another.
- Rolling ladders are much safer than many other kinds of ladders.