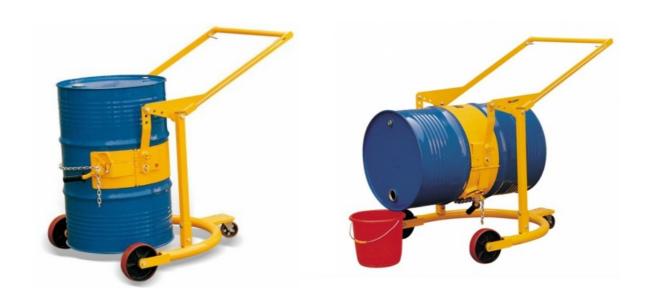

## Drum Truck

| Model     | HD80A                                                         |
|-----------|---------------------------------------------------------------|
| Capacity  | 364/800, Steel Drum                                           |
| Drum Size | 572mm(22.5")Diameter,210 Liters (55gallon), 36''High(915.5mm) |
| Net       | 50/110                                                        |