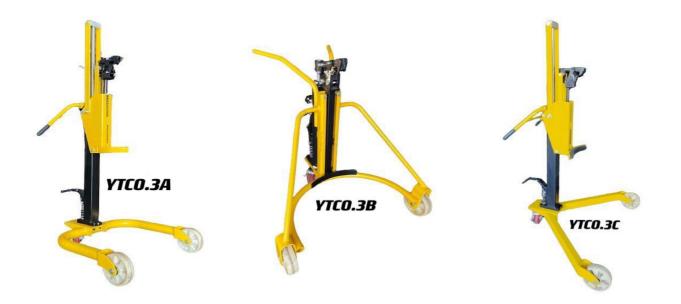

## Drum Truck

YTC

| Model                      | YTC0.3A       | YTC0.3B      | YTC0.3C       |
|----------------------------|---------------|--------------|---------------|
| Reted lifting capacity(kg) | 300           | 300          | 300           |
| Lifting height(mm)         | 400           | 200          | 400           |
| Overall dimensions(mm)     | 1025x925x1180 | 850x880x1280 | 1025x925x1180 |
| Self Weight(kg)            | 80            | 50           | 80            |