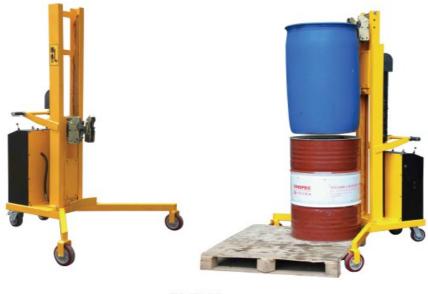

| Model                      | EDT300                            | ETF300 |  |
|----------------------------|-----------------------------------|--------|--|
| Load Capacity(kg)          | 300                               |        |  |
| Lifting Height(mm)         | 1100                              |        |  |
| Power(Kw)                  | 1.6                               |        |  |
| Battery(V/Ah)              | 12/120                            |        |  |
| Drum Size(mm)              | 55mm Steel Drum/210L Plastic Drum |        |  |
| Front Wheel(mm)            | 150 x 50                          |        |  |
| Swivel Wheel(mm)           | 125 x 50                          |        |  |
| Inner and Outer Leg(W)(mm) | 1160/1380                         |        |  |
| Overall Dimensions(mm)     | 1110 x 1380 x 1880                |        |  |
| Self Weight(kg)            | 178                               | 230    |  |