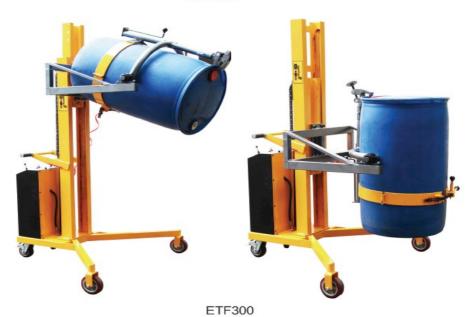

| Model                      | EDT300                            | ETF300 |  |
|----------------------------|-----------------------------------|--------|--|
| Load Capacity(kg)          | 300                               |        |  |
| Lifting Height(mm)         | 1100                              |        |  |
| Power(Kw)                  | 1.6                               |        |  |
| Battery(V/Ah)              | 12/120                            |        |  |
| Drum Size(mm)              | 55mm Steel Drum/210L Plastic Drum |        |  |
| Front Wheel(mm)            | 150 x 50                          |        |  |
| Swivel Wheel(mm)           | 125 x 50                          |        |  |
| Inner and Outer Leg(W)(mm) | 1160/1380                         |        |  |
| Overall Dimensions(mm)     | 1110 x 1380 x 1880                |        |  |
| Self Weight(kg)            | 178                               | 230    |  |