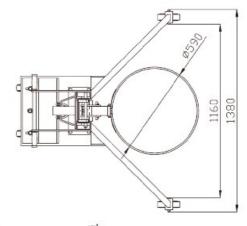

| Model                      | EDT300                            | ETF300 |  |
|----------------------------|-----------------------------------|--------|--|
| Load Capacity(kg)          | 300                               |        |  |
| Lifting Height(mm)         | 1100                              |        |  |
| Power(Kw)                  | 1.6                               |        |  |
| Battery(V/Ah)              | 12/120                            |        |  |
| Drum Size(mm)              | 55mm Steel Drum/210L Plastic Drum |        |  |
| Front Wheel(mm)            | 150 x 50                          |        |  |
| Swivel Wheel(mm)           | 125 x 50                          |        |  |
| Inner and Outer Leg(W)(mm) | 1160/1380                         |        |  |
| Overall Dimensions(mm)     | 1110 x 1380 x 1880                |        |  |
| Self Weight(kg)            | 178                               | 230    |  |