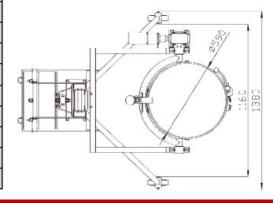

| Model                      | EDT300                            | ETF300 |  |
|----------------------------|-----------------------------------|--------|--|
| Load Capacity(kg)          | 300                               |        |  |
| Lifting Height(mm)         | 1100                              |        |  |
| Power(Kw)                  | 1.6                               |        |  |
| Battery(V/Ah)              | 12/120                            |        |  |
| Drum Size(mm)              | 55mm Steel Drum/210L Plastic Drum |        |  |
| Front Wheel(mm)            | 150 x 50                          |        |  |
| Swivel Wheel(mm)           | 125 x 50                          |        |  |
| Inner and Outer Leg(W)(mm) | 1160/1380                         |        |  |
| Overall Dimensions(mm)     | 1110 x 1380 x 1880                |        |  |
| Self Weight(kg)            | 178                               | 230    |  |