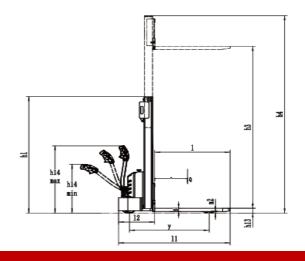

# ■ Efficient hydraulic system

High quality hydraulic pump ensures very little noise, maximum efficiency, durability and shortens lifting time.

| Model                    | EST1.5/15 | EST1.5/20 | EST1.5/25 | EST1.5/27 | EST1.5/30 | EST1.5/33 | EST1.5/36 |
|--------------------------|-----------|-----------|-----------|-----------|-----------|-----------|-----------|
| Max Lifted Height(mm)    | 1520      | 2020      | 2520      | 2720      | 3020      | 3320      | 3620      |
| Closed Height(mm)        | 2090      | 1606      | 1856      | 1956      | 2106      | 2256      | 2406      |
| Extended Mast Height(mm) | 2090      | 2571      | 3071      | 3271      | 3571      | 3871      | 4171      |