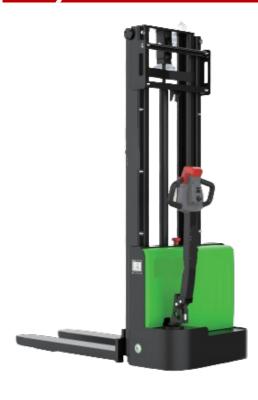

# Fully Electric Stacker

# Strong chassis

The side impact beam, plates, and boxes make the chassis stronger and can greatly reduce stress and deformation caused by heavy load.

### Rigid mast

The rigidity of the mast is greatly improved by its beam structure to provide smooth lifting and stacking for daily operation.

# Easy operation

The extra-long and offset tiller with the crawl speed button provides EST152 a better visibility and nimble maneuverability when operating in tight space.