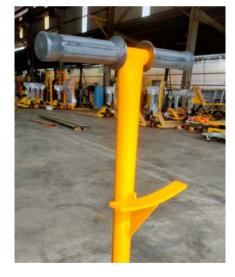

- \* Simple structural, easy to use
- \* Handle used as lever to remove the oil drum from floor to trolley
- \* Easy to assemble for handle & trolley
- \* Suitable use in opened & closed metal or plastic drum

\* With 4-sides bung wrench handle

\*\*\*Picture for illustration only

| Model               | DC500                                                          |
|---------------------|----------------------------------------------------------------|
| Rated Load Capacity | 500 kg                                                         |
| Drum Size           | 30 gallon (dia 450mm x 500mm) or 55 gallon (dia 572mm x 900mm) |
| Front Wheel (PU)    | dia 150mm x 50mm                                               |
| Rear Wheel (PU)     | dia 75mm x 30mm                                                |
| Lower Height        | 25mm                                                           |
| Overall Size        | 950mm x 570mm x 750mm                                          |
| Self Weight         | 18 kg                                                          |