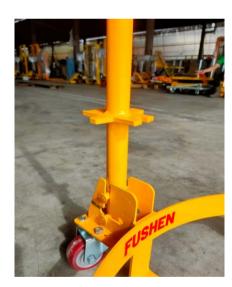

- \* Simple structural, easy to use
- \* Handle used as lever to remove the oil drum from floor to trolley
- \* Easy to assemble for handle & trolley
- \* Suitable use in opened & closed metal or plastic drum

\* With 4-sides bung wrench handle

\*\*\*Picture for illustration only

| Model               | DC500                                                          |
|---------------------|----------------------------------------------------------------|
| Rated Load Capacity | 500 kg                                                         |
| Drum Size           | 30 gallon (dia 450mm x 500mm) or 55 gallon (dia 572mm x 900mm) |
| Front Wheel (PU)    | dia 150mm x 50mm                                               |
| Rear Wheel (PU)     | dia 75mm x 30mm                                                |
| Lower Height        | 25mm                                                           |
| Overall Size        | 950mm x 570mm x 750mm                                          |
| Self Weight         | 18 kg                                                          |