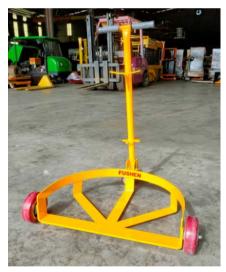

- \* Simple structural, easy to use
- \* Handle used as lever to remove the oil drum from floor to trolley
- \* Easy to assemble for handle & trolley
- \* Suitable use in opened & closed metal or plastic drum

\* With 4-sides bung wrench handle

\*\*\*Picture for illustration only

| Model               | DC500                                                          |
|---------------------|----------------------------------------------------------------|
| Rated Load Capacity | 500 kg                                                         |
| Drum Size           | 30 gallon (dia 450mm x 500mm) or 55 gallon (dia 572mm x 900mm) |
| Front Wheel (PU)    | dia 150mm x 50mm                                               |
| Rear Wheel (PU)     | dia 75mm x 30mm                                                |
| Lower Height        | 25mm                                                           |
| Overall Size        | 950mm x 570mm x 750mm                                          |
| Self Weight         | 18 kg                                                          |