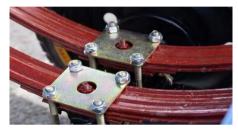

With six LED big bulbs to bring the brightness at the night.

Stable and durable hydraulic spring shock absorption

Black King Kong hub with quality assurance & scratch resistant

Motor with new magnetic steel design, optimize copper wire winding mode and density with improvement performance.