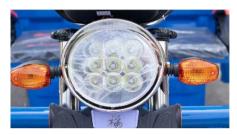

With six LED big bulbs to bring the brightness at the night.

Stable and durable hydraulic spring shock absorption

Black King Kong hub with quality assurance & scratch resistant

Motor with new magnetic steel design, optimize copper wire winding mode and density with improvement performance.