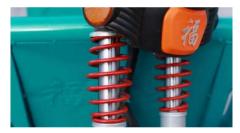

Intelligent brushless controller with high power supply and multi-strip of heat dissipation aluminium strip

New high-definition LCD display screen with clear and brigth

Two groups of strengthen, strong and durable steel plate for shock absorption.

With six LED big bulbs to bring the brightness at the night.

Stable and durable hydraulic spring shock absorption

Black King Kong hub with quality assurance & scratch resistant

Motor with new magnetic steel design, optimize copper wire winding mode and density with improvement performance.