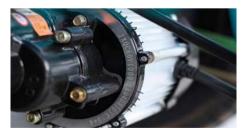

With six LED big bulbs to bring the brightness at the night.

Stable and durable hydraulic spring shock absorption

Black King Kong hub with quality assurance & scratch resistant

Motor with new magnetic steel design, optimize copper wire winding mode and density with improvement performance.