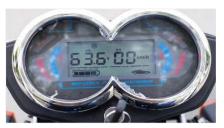

Intelligent brushless controller with high power supply and multi-strip of heat dissipation aluminium strip

New high-definition LCD display screen with clear and brigth

Two groups of strengthen, strong and durable steel plate for shock absorption.