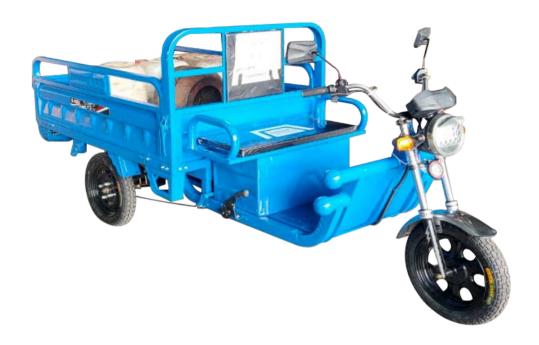

It can called high quality **agricultural motorized tricycle** Cargo **motorcycle** with three wheel and widely used in sector - transport, agriculture, construction and etc for loading/unloading goods from one place to another place.

| Car Size        | Capacity | Motor                | Tyre Size                                      | Speed     |
|-----------------|----------|----------------------|------------------------------------------------|-----------|
| 1300mm x 900mm  | 300kg    | 800w, Battery 60-20  | Front Wheel<br>300-12,<br>Rear Wheel<br>300-12 | 30-45km/h |
|                 |          | 800w, Battery 60-32  |                                                |           |
|                 |          | 800w, Battery 60-45  |                                                |           |
| 1500mm x 1000mm |          | 1200w, Battery 60-20 | Front Wheel<br>300-12,<br>Rear Wheel<br>400-12 |           |
|                 |          | 1200w, Battery 60-32 |                                                |           |
|                 |          | 1500w, Battery 60-45 |                                                |           |
| 1800mm x 1000mm |          | 1200w, Battery 60-20 |                                                |           |
|                 |          | 1200w, Battery 60-32 |                                                |           |
|                 |          | 1500w, Battery 60-45 |                                                |           |
| 1800mm x 1100mm |          | 1200w, Battery 60-20 |                                                |           |