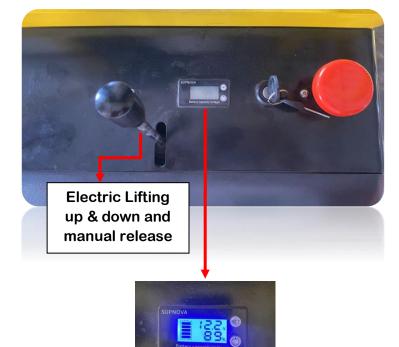

## Semi Electric Stacker with Straddle Leg

**Battery Indicator** 

www.fushenengineering.com

CTD-W