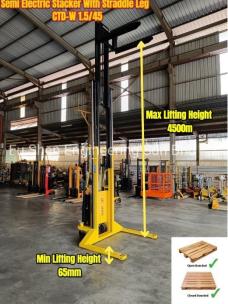

## CTD-W

| Model                          | CTD-W 1.5/4.5              |
|--------------------------------|----------------------------|
| Capacity (kg)                  | 1500                       |
| Lifting Height (mm)            | 4500                       |
| Mast Type                      | Triple                     |
| Fork Length (mm)               | 1000                       |
| Min. Height of Fork (mm)       | 65                         |
| Closed Height (mm)             | 2070                       |
| Load center (mm)               | 500                        |
| Charging Voltage               | AC 220V                    |
| Motor Power                    | 1.6kW                      |
| Outer Width of Legs (mm)       | 760                        |
| Inner Width of Legs (mm)       | 460                        |
| Adjustable width of Forks (mm) | 320 -760                   |
| Rear Wheel Size (mm)           | 180x50                     |
| Front Wheel Size (mm)          | 80x93                      |
| Weight (kg)                    | 595                        |
| Pallet Use                     | Open Pallet & Close Pallet |