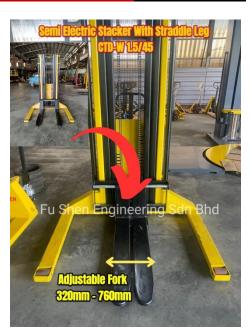

## CTD-W

| Model                          | CTD-W 1.5/4.5              |
|--------------------------------|----------------------------|
| Capacity (kg)                  | 1500                       |
| Lifting Height (mm)            | 4500                       |
| Mast Type                      | Triple                     |
| Fork Length (mm)               | 1000                       |
| Min. Height of Fork (mm)       | 65                         |
| Closed Height (mm)             | 2070                       |
| Load center (mm)               | 500                        |
| Charging Voltage               | AC 220V                    |
| Motor Power                    | 1.6kW                      |
| Outer Width of Legs (mm)       | 760                        |
| Inner Width of Legs (mm)       | 460                        |
| Adjustable width of Forks (mm) | 320 -760                   |
| Rear Wheel Size (mm)           | 180x50                     |
| Front Wheel Size (mm)          | 80x93                      |
| Weight (kg)                    | 595                        |
| Pallet Use                     | Open Pallet & Close Pallet |