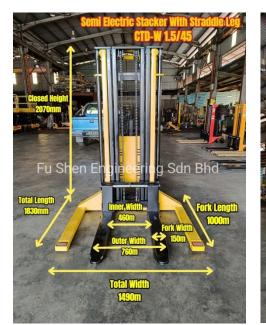

## CTD-W

| Model                          | CTD-W 1.5/4.5              |
|--------------------------------|----------------------------|
| Capacity (kg)                  | 1500                       |
| Lifting Height (mm)            | 4500                       |
| Mast Type                      | Triple                     |
| Fork Length (mm)               | 1000                       |
| Min. Height of Fork (mm)       | 65                         |
| Closed Height (mm)             | 2070                       |
| Load center (mm)               | 500                        |
| Charging Voltage               | AC 220V                    |
| Motor Power                    | 1.6kW                      |
| Outer Width of Legs (mm)       | 760                        |
| Inner Width of Legs (mm)       | 460                        |
| Adjustable width of Forks (mm) | 320 -760                   |
| Rear Wheel Size (mm)           | 180x50                     |
| Front Wheel Size (mm)          | 80x93                      |
| Weight (kg)                    | 595                        |
| Pallet Use                     | Open Pallet & Close Pallet |