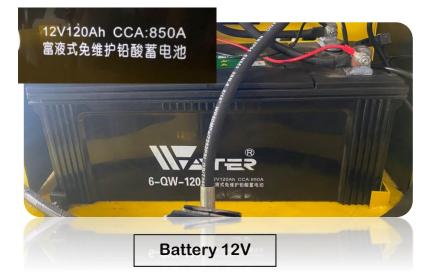

## CTD-W

| Model                          | CTD-W 1.5/4.5              |
|--------------------------------|----------------------------|
| Capacity (kg)                  | 1500                       |
| Lifting Height (mm)            | 4500                       |
| Mast Type                      | Triple                     |
| Fork Length (mm)               | 1000                       |
| Min. Height of Fork (mm)       | 65                         |
| Closed Height (mm)             | 2070                       |
| Load center (mm)               | 500                        |
| Charging Voltage               | AC 220V                    |
| Motor Power                    | 1.6kW                      |
| Outer Width of Legs (mm)       | 760                        |
| Inner Width of Legs (mm)       | 460                        |
| Adjustable width of Forks (mm) | 320 -760                   |
| Rear Wheel Size (mm)           | 180x50                     |
| Front Wheel Size (mm)          | 80x93                      |
| Weight (kg)                    | 595                        |
| Pallet Use                     | Open Pallet & Close Pallet |