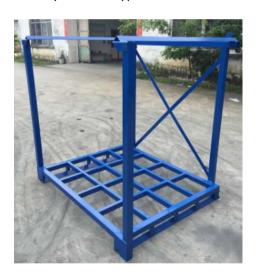

Fully Welded Type

Plug-in Type

The style nest-able storage racks can safely stack up to 4 high. Bulk stack safely while preventing product damage. Stack racks have high quality powder coating paint finish. Store difficult-to-handle items. Know down or nest when empty. Attachable sides, posts, or end frames.