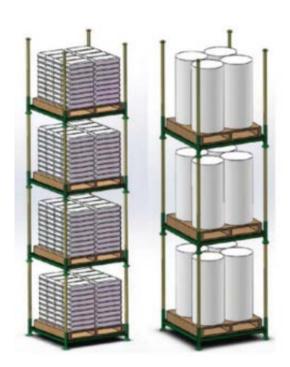

Stacking Racks are durable, portable, collapsible, shippable, low-cost stacking racks that reduce costly product damage associated with bulk stacking, offers better space utilization, product identification and easier handling of products.

The portable stack rack is preferred to common pallet rack for many applications due to its flexibility. It can be bulk stored with no aisles to save space on one perishable items or condensed down and moved to a corner when not in use for seasonal items.

Fully Welded Type

Plug-in Type

The style nest-able storage racks can safely stack up to 4 high. Bulk stack safely while preventing product damage. Stack racks have high quality powder coating paint finish. Store difficult-to-handle items. Know down or nest when empty. Attachable sides, posts, or end frames.