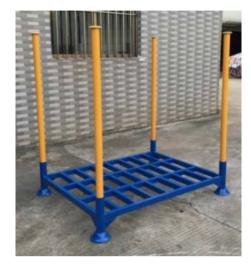

Fully Welded Type

Plug-in Type

The style nest-able storage racks can safely stack up to 4 high. Bulk stack safely while preventing product damage. Stack racks have high quality powder coating paint finish. Store difficult-to-handle items. Know down or nest when empty. Attachable sides, posts, or end frames.