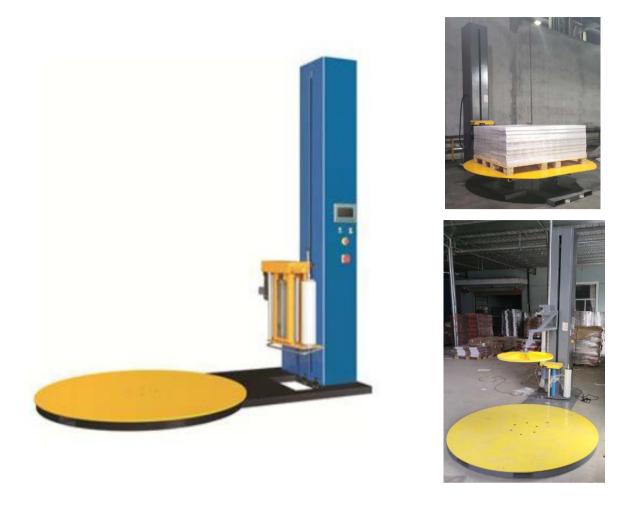

## Automatic Pallet Stretch Wrapping Machine

Automatic Pallet Stretch Wrapping Machine have the strength and precision necessary to create reliable protection and stability with every load. Employees can program the machine to create the correct containment force with each load. These programmable settings make the turntable stretch wrapper versatile enough to securely handle multiple kinds of loads and pallets. It also a great way to improve efficiency, consistency, and productivity in your packaging workflow.

| Stretch film machine technical parameters : |                                                        |
|---------------------------------------------|--------------------------------------------------------|
| Product load                                | ≦1000kg / 2000K g                                      |
| Turntable diameter                          | 1500mm / 1650mm / 1800mm / 2000mm / 2200mm /<br>2400mm |
| Packing height                              | 2000mm / 2300mm / 2500mm / 2800mm / 3000mm             |
| Tumtable height from the ground             | 80mm                                                   |
| Tumtable speed                              | 0-13 mm                                                |
| Machine power                               | 1.5kw                                                  |
| Suitable for stretch film                   | width 50 cm, Thickness :15-35U                         |
| Machine weight                              | >700kg                                                 |
| Power supply                                | AC 240V or AC 415V / 50HZ                              |
| Maximum packing size                        | depends Turntable & Packing Height                     |