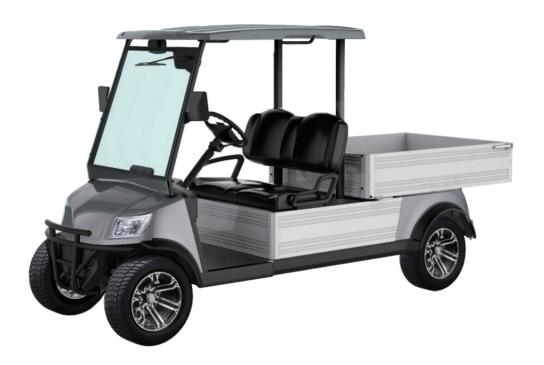

## Rear cargo bed:

Aluminium profole silver color, loading capacity 500 KGS

Dimension: 1400\*1200\* 310 mm

| Motor                  | AC 48V 5KW                        |
|------------------------|-----------------------------------|
| Controller             | 48V 450A                          |
| Battery                | AGM Battery 8V*6 PCS              |
| Charger                | On Board Charger 48V 25A          |
| Ground Clerance        | 120mm                             |
| Wheel Base             | 2440 mm                           |
| Front Tread/Rear Tread | 950 mm/ 1010 mm                   |
| Speed (km/h)           | unload 28 km/h /full load 25 km/h |